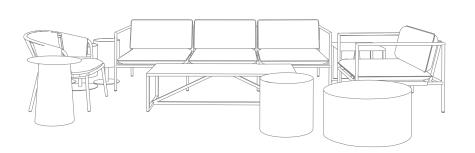

ACCESSORIES: SIGNAL OUTDOOR 20" X 13" LUMBAR PILLOW

WORK YOUR SPACE

DOG DAYS LOUNGE CHAIR – SUNBRELLA COAL / BLACK DOG DAYS 3 SEAT SOFA – SUNBRELLA COAL / BLACK CIRCULA TABLES – OBLIVION, GREY GREEN, OCHRE & PUTTY HOT MESH CAFE TABLE – GREY GREEN HOT MESH CHAIR – GREY GREEN & BLACK