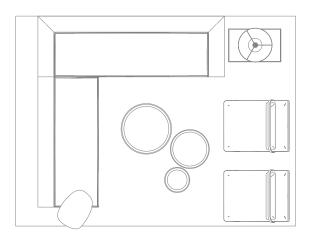

# Work your space.

THATAWAY ANGLED SECTIONAL – TAIT CHARCOAL NEAT LOUNGE CHAIR – CAMEL LEATHER NEAT OTTOMAN – CAMEL LEATHER ROUNDHOUSE COFFEE TABLE – WHITE OAK OR BLACK ROUNDHOUSE LOW SIDE TABLE – WHITE OAK OR BLACK BUMPER LARGE LEATHER OTTOMAN – TERRACOTTA, INK BUMPER SMALL LEATHER OTTOMAN – CAMEL

#### ACCESSORIES:

SIGNAL LEATHER PILLOWS - TERRACOTTA, CAMEL, SLATE

BLOKE 95" SOFA – TAIT STONE BLOKE LOUNGE CHAIR – TAIT STONE OR ROS. BLUE SUPER RECTANGULAR TABLE DAYBENCH JUMBO – INK LEATHER BEAU FLOOR LAMP – PUTTY FANCY 9X12 RUG – INDIGO