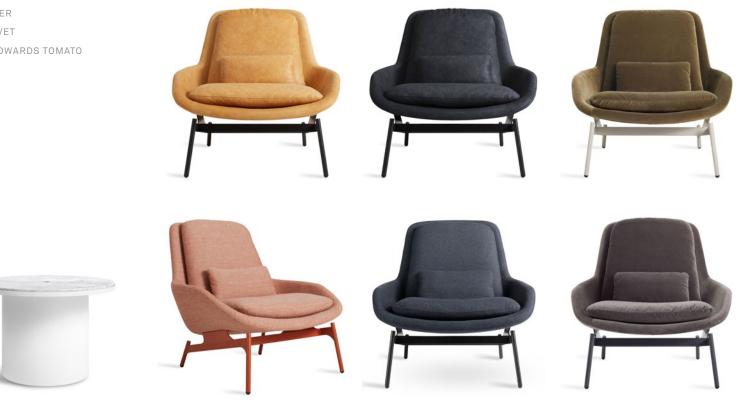

BLOKE LOUNGE CHAIR – TAIT STONE SWOLE TALL SIDE TABLE – COPPER

WORK YOUR SPACE

DANDY LOUNGE CHAIR – OATMEAL OR OXBLOOD LEATHER PLATEAU COFFEE TABLE – WHITE

FIELD LOUNGE CHAIR – CAMEL OR INK LEATHER FIELD LOUNGE CHAIR – MOSS OR STORM VELVET FIELD LOUNGE CHAIR – EDWARDS NAVY OR EDWARDS TOMATO PLATEAU MEDIUM TABLE – WHITE