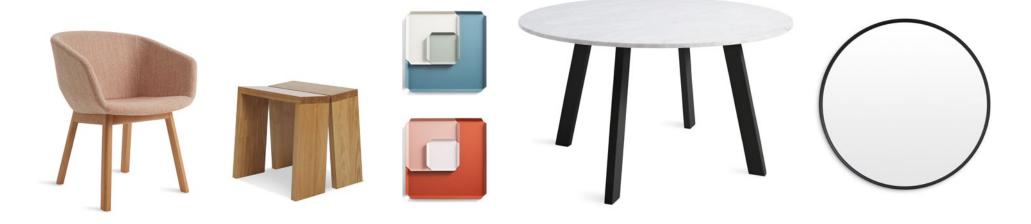

# Work your space.

CONFERENCE SPACES

STRUT X-LARGE WOOD TABLE – WALNUT BUDDY CHAIR – BLACK CLAD 3 DOOR CREDENZA – WALNUT TRACE 2 PENDANT LIGHT – COPPER PUNK TABLE LAMP – COPPER