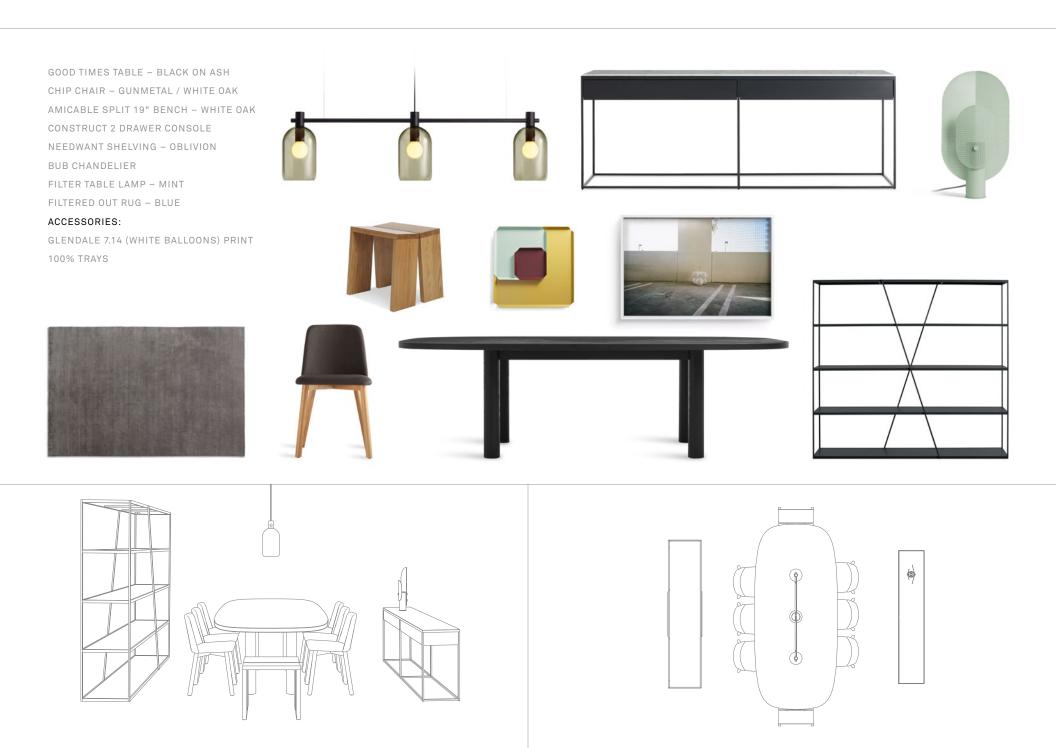

#### ACCESSORIES:

100% TRAYS

HOOPLA MIRROR - OBLIVION

GOOD TIMES TABLE – WALNUT HOST CHAIR – TAIT STONE / WALNUT AMICABLE SPLIT 19" BENCH – WALNUT RULE 2 DOOR / 2 DRAWER CREDENZA – WALNUT BOBBER SMALL PENDANT LIGHT – BLACK BUB TABLE LAMP

GLENDALE 7.14 (WHITE BALLOONS) PRINT

ACCESSORIES: DELICIOUS TRAYS

WORK YOUR SPACE

BRANCH TABLE 76" – BLACK / BLACK CLEAN CUT CHAIR – WHITE OAK PEEK 2 DOOR / 2 DRAWER CREDENZA – WHITE OAK PERIMETER SMALL PENDANT LIGHT – BLACK FILTER TABLE LAMP – COBALT OR MARINE