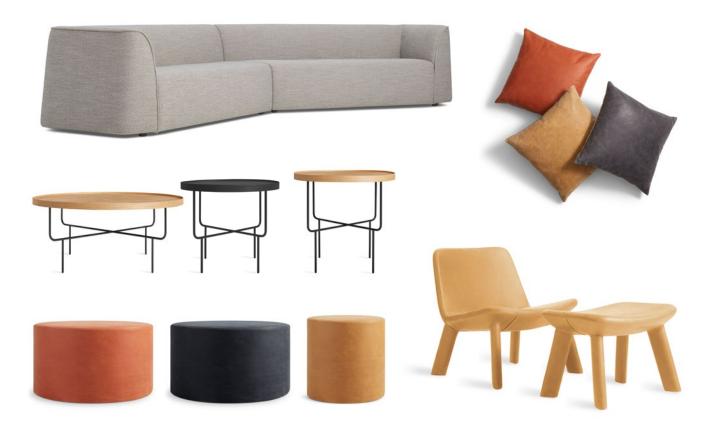

# Work your space.

THATAWAY ANGLED SECTIONAL – TAIT CHARCOAL NEAT LOUNGE CHAIR – CAMEL LEATHER NEAT OTTOMAN – CAMEL LEATHER ROUNDHOUSE COFFEE TABLE – WHITE OAK OR BLACK ROUNDHOUSE LOW SIDE TABLE – WHITE OAK OR BLACK BUMPER LARGE LEATHER OTTOMAN – TERRACOTTA, INK BUMPER SMALL LEATHER OTTOMAN – CAMEL

#### ACCESSORIES:

SIGNAL LEATHER PILLOWS - TERRACOTTA, CAMEL, SLATE

BLOKE 95" SOFA – TAIT STONE BLOKE LOUNGE CHAIR – TAIT STONE OR ROS. BLUE SUPER RECTANGULAR TABLE DAYBENCH JUMBO – INK LEATHER BEAU FLOOR LAMP – PUTTY FANCY 9X12 RUG – INDIGO