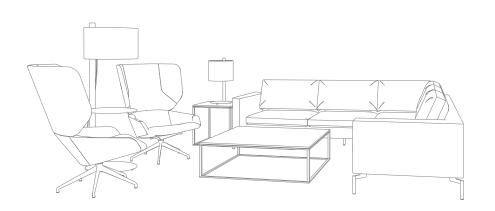

#### ACCESSORIES:

SIGNAL LEATHER PILLOWS - TERRACOTTA, CAMEL, SLATE

BLOKE 95" SOFA – TAIT STONE BLOKE LOUNGE CHAIR – TAIT STONE OR ROS. BLUE SUPER RECTANGULAR TABLE DAYBENCH JUMBO – INK LEATHER BEAU FLOOR LAMP – PUTTY FANCY 9X12 RUG – INDIGO