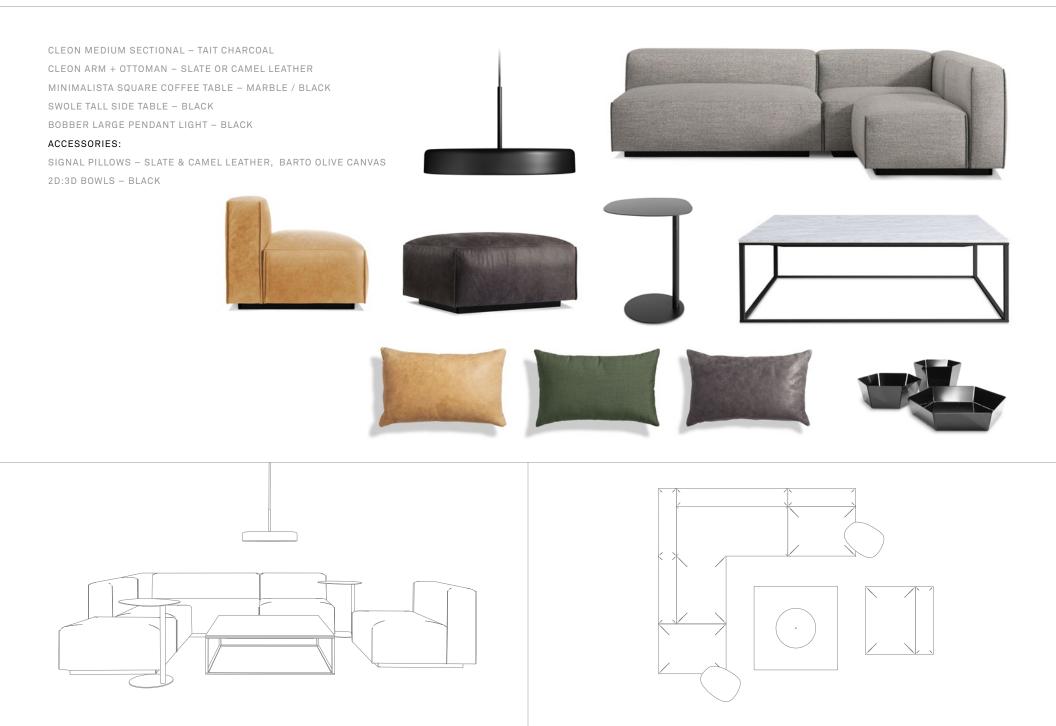

#### ACCESSORIES:

SIGNAL PILLOWS - EDWARDS TOMATO 2D:3D BOWLS - COPPER OR BLACK

NEW STANDARD 92" SOFA – TOFFEE NEW STANDARD ARMLESS SOFA – TOFFEE NEW STANDARD LOUNGE CHAIR – TOFFEE MINIMALISTA LARGE COFFEE TABLE – MARBLE / BLACK MINIMALISTA SIDE TABLE– MARBLE / BLACK CONSTRUCT 2 DRAWER CONSOLE BUMPER LARGE OTTOMAN – INK LEATHER NOTE SIDE TABLE – BLACK NOTE TABLE LAMP – BLACK FILTERED OUT 9X12 RUG – CHARCOAL OR COPPER ACCESSORIES: 2D:3D BOWLS – COPPER OR BLACK