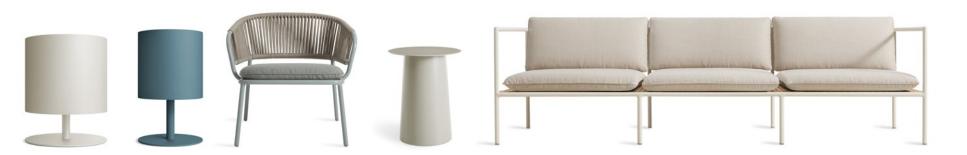

# OUTDOOR SPACES

PERCH LOUNGE CHAIR – SUNBRELLA LINEN PERCH 2 SEAT SOFA – SUNBRELLA LINEN CIRCULA LOW SIDE TABLE – DARK OLIVE CIRCULA LARGE COFFEE TABLE – WHITE MATE LOUNGE CHAIR – SUNBRELLA LINEN MATE DINING CHAIR – SUNBRELLA LINEN PLOT SMALL PLANTER - PUTTY PLOT LARGE PLANTER - PUTTY SKIFF SMALL CAFE TABLE

### ACCESSORIES:

SIGNAL OUTDOOR 20" X 13" LUMBAR PILLOW

WORK YOUR SPACE

PERCH LOUNGE CHAIR – TOOHEY CHARCOAL PERCH 2 SEAT SOFA – TOOHEY CHARCOAL PERCH OTTOMAN – TOOHEY CHARCOAL BUMPER LARGE OTTOMAN – TOOHEY CHARCOAL BUMPER SMALL OTTOMAN – SUNBRELLA STRIPE 4 MATE LOUNGE CHAIR – TOOHEY OLIVE STRUT SIDE TABLE – CARBON STRUT COFFEE TABLE – CARBON