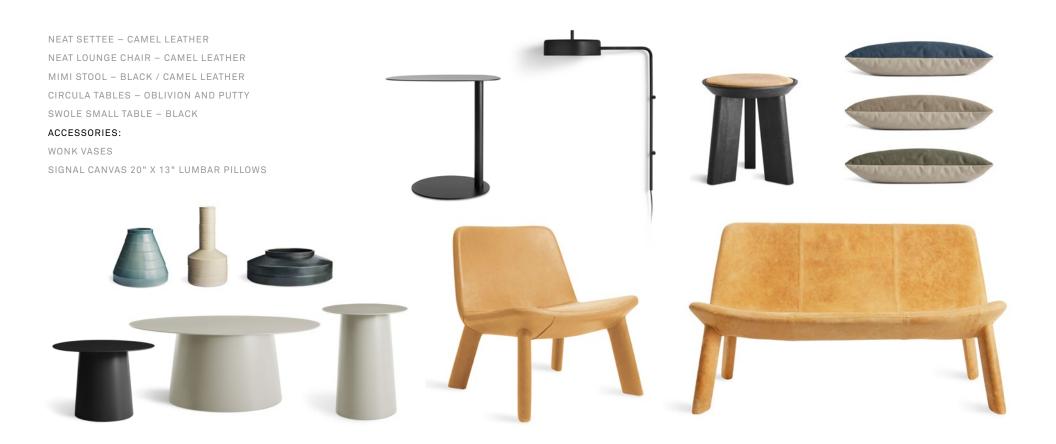

SIGNAL 20" SQUARE PILLOW

NEAT SETTEE – INK LEATHER NONESUCH SWIVEL LOUNGE CHAIR – WHITE OAK / INK LEATHER BOBBER FLOOR LAMP – BLACK ROUNDHOUSE COFFEE TABLE – WHITE OAK ROUNDHOUSE LOW SIDE TABLE – WHITE OAK SWOLE TALL TABLE – COPPER FILTERED OUT RUG – COPPER

#### ACCESSORIES:

WONK VASES

SIGNAL 20" X 13" LUMBAR PILLOW – SLATE LEATHER SIGNAL 20" X 13" LUMBAR PILLOW – SKIDWAY INK

WORK YOUR SPACE