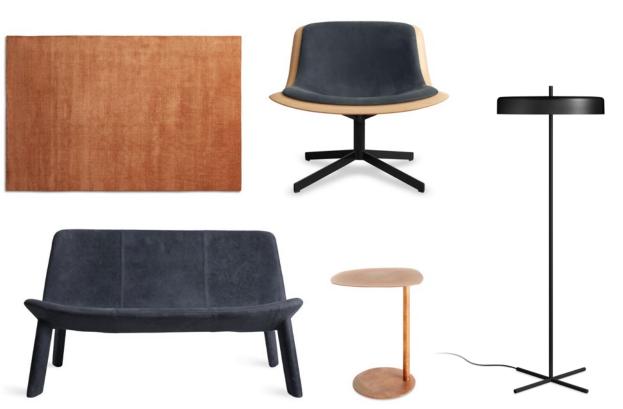

#### ACCESSORIES:

SIGNAL LEATHER PILLOWS - TERRACOTTA, CAMEL, SLATE

BLOKE 95" SOFA – TAIT STONE BLOKE LOUNGE CHAIR – TAIT STONE OR ROS. BLUE SUPER RECTANGULAR TABLE DAYBENCH JUMBO – INK LEATHER BEAU FLOOR LAMP – PUTTY FANCY 9X12 RUG – INDIGO

BLOKE LOUNGE CHAIR – TAIT STONE SWOLE TALL SIDE TABLE – COPPER

WORK YOUR SPACE

DANDY LOUNGE CHAIR – OATMEAL OR OXBLOOD LEATHER PLATEAU COFFEE TABLE – WHITE

FIELD LOUNGE CHAIR – CAMEL OR INK LEATHER FIELD LOUNGE CHAIR – MOSS OR STORM VELVET FIELD LOUNGE CHAIR – EDWARDS NAVY OR EDWARDS TOMATO PLATEAU MEDIUM TABLE – WHITE