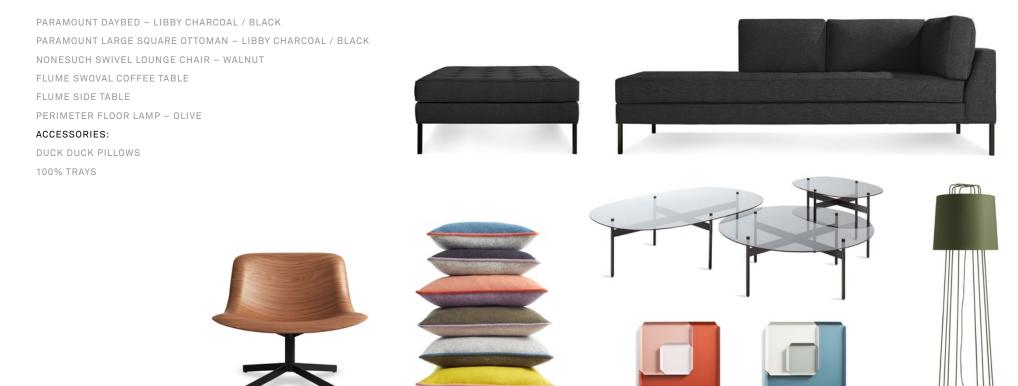

# Work your space.

THATAWAY ANGLED SECTIONAL – TAIT CHARCOAL NEAT LOUNGE CHAIR – CAMEL LEATHER NEAT OTTOMAN – CAMEL LEATHER ROUNDHOUSE COFFEE TABLE – WHITE OAK OR BLACK ROUNDHOUSE LOW SIDE TABLE – WHITE OAK OR BLACK BUMPER LARGE LEATHER OTTOMAN – TERRACOTTA, INK BUMPER SMALL LEATHER OTTOMAN – CAMEL

#### ACCESSORIES:

SIGNAL LEATHER PILLOWS - TERRACOTTA, CAMEL, SLATE

BLOKE 95" SOFA – TAIT STONE BLOKE LOUNGE CHAIR – TAIT STONE OR ROS. BLUE SUPER RECTANGULAR TABLE DAYBENCH JUMBO – INK LEATHER BEAU FLOOR LAMP – PUTTY FANCY 9X12 RUG – INDIGO