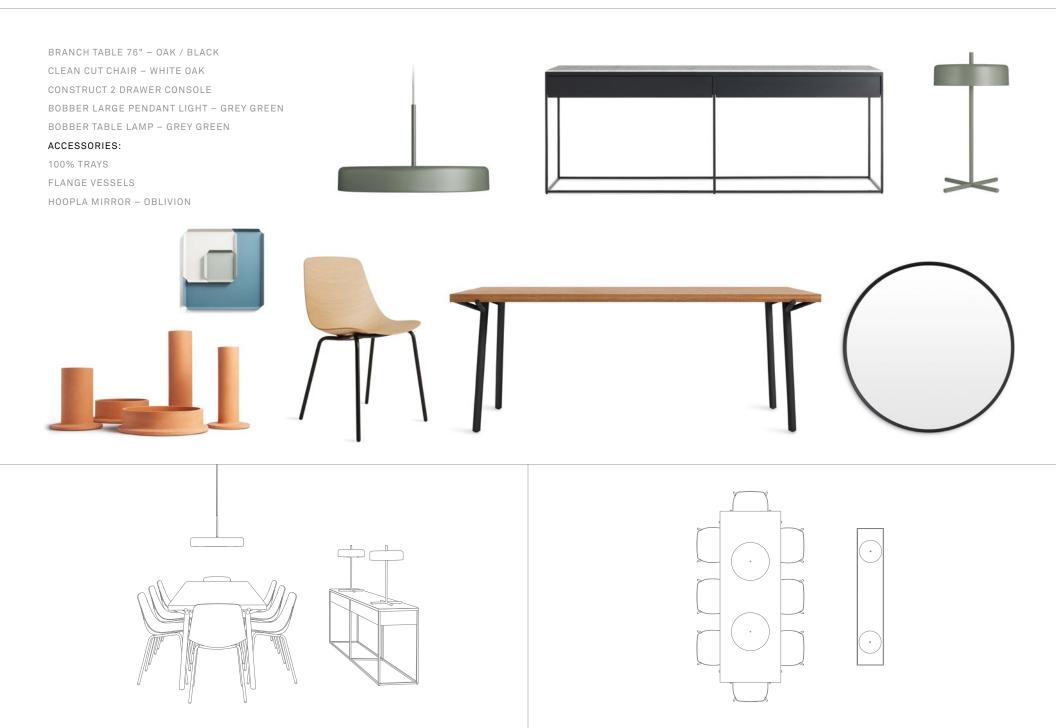

#### ACCESSORIES:

100% TRAYS

HOOPLA MIRROR - OBLIVION

GOOD TIMES TABLE – WALNUT HOST CHAIR – TAIT STONE / WALNUT AMICABLE SPLIT 19" BENCH – WALNUT RULE 2 DOOR / 2 DRAWER CREDENZA – WALNUT BOBBER SMALL PENDANT LIGHT – BLACK BUB TABLE LAMP