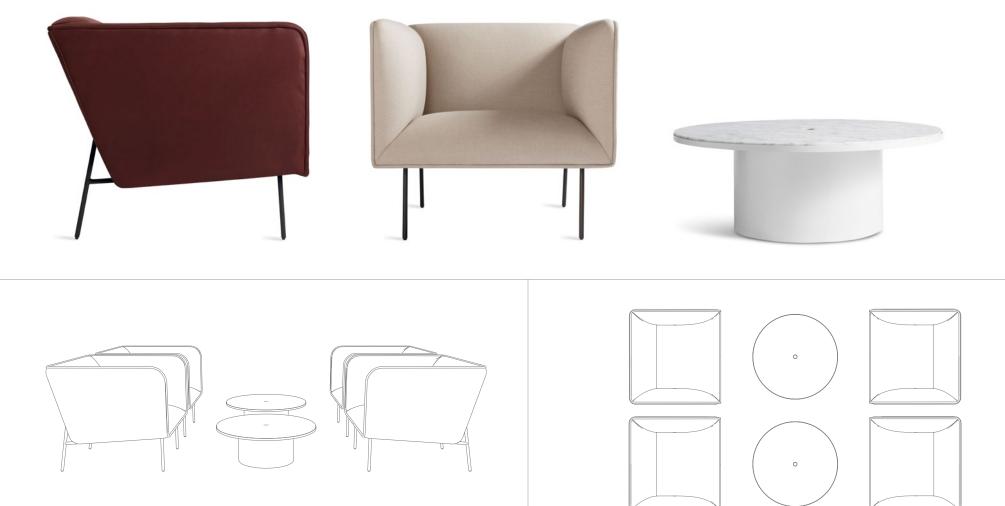

# Work your space.

CONFERENCE SPACES

STRUT X-LARGE WOOD TABLE – WALNUT BUDDY CHAIR – BLACK CLAD 3 DOOR CREDENZA – WALNUT TRACE 2 PENDANT LIGHT – COPPER PUNK TABLE LAMP – COPPER