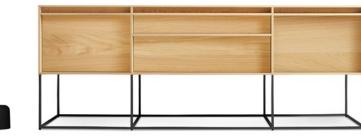

# Work your space.

CONFERENCE SPACES

STRUT X-LARGE WOOD TABLE – WALNUT BUDDY CHAIR – BLACK CLAD 3 DOOR CREDENZA – WALNUT TRACE 2 PENDANT LIGHT – COPPER PUNK TABLE LAMP – COPPER