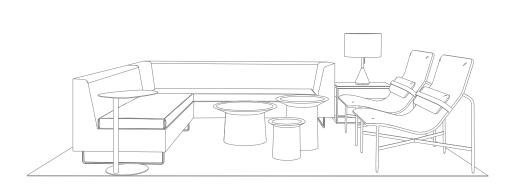

# Work your space.

THATAWAY ANGLED SECTIONAL – TAIT CHARCOAL NEAT LOUNGE CHAIR – CAMEL LEATHER NEAT OTTOMAN – CAMEL LEATHER ROUNDHOUSE COFFEE TABLE – WHITE OAK OR BLACK ROUNDHOUSE LOW SIDE TABLE – WHITE OAK OR BLACK BUMPER LARGE LEATHER OTTOMAN – TERRACOTTA, INK BUMPER SMALL LEATHER OTTOMAN – CAMEL

#### ACCESSORIES:

SIGNAL LEATHER PILLOWS - TERRACOTTA, CAMEL, SLATE

BLOKE 95" SOFA – TAIT STONE BLOKE LOUNGE CHAIR – TAIT STONE OR ROS. BLUE SUPER RECTANGULAR TABLE DAYBENCH JUMBO – INK LEATHER BEAU FLOOR LAMP – PUTTY FANCY 9X12 RUG – INDIGO