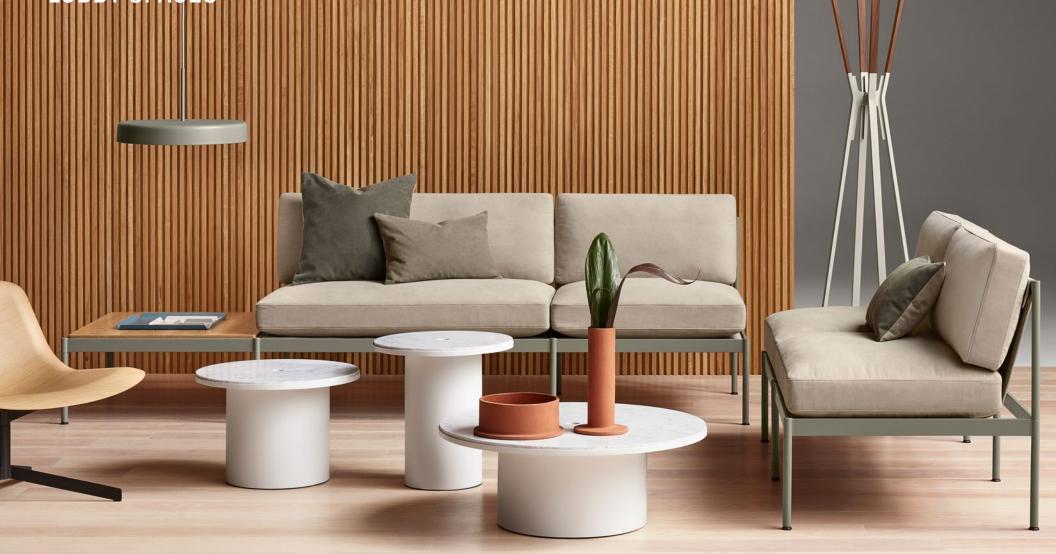

# Work your space.

THATAWAY ANGLED SECTIONAL – TAIT CHARCOAL NEAT LOUNGE CHAIR – CAMEL LEATHER NEAT OTTOMAN – CAMEL LEATHER ROUNDHOUSE COFFEE TABLE – WHITE OAK OR BLACK ROUNDHOUSE LOW SIDE TABLE – WHITE OAK OR BLACK BUMPER LARGE LEATHER OTTOMAN – TERRACOTTA, INK BUMPER SMALL LEATHER OTTOMAN – CAMEL

#### ACCESSORIES:

SIGNAL LEATHER PILLOWS - TERRACOTTA, CAMEL, SLATE

BLOKE 95" SOFA – TAIT STONE BLOKE LOUNGE CHAIR – TAIT STONE OR ROS. BLUE SUPER RECTANGULAR TABLE DAYBENCH JUMBO – INK LEATHER BEAU FLOOR LAMP – PUTTY FANCY 9X12 RUG – INDIGO