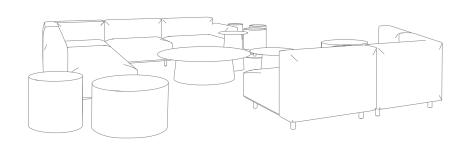

# Work your space.

THATAWAY ANGLED SECTIONAL – TAIT CHARCOAL NEAT LOUNGE CHAIR – CAMEL LEATHER NEAT OTTOMAN – CAMEL LEATHER ROUNDHOUSE COFFEE TABLE – WHITE OAK OR BLACK ROUNDHOUSE LOW SIDE TABLE – WHITE OAK OR BLACK BUMPER LARGE LEATHER OTTOMAN – TERRACOTTA, INK BUMPER SMALL LEATHER OTTOMAN – CAMEL

#### ACCESSORIES:

SIGNAL LEATHER PILLOWS - TERRACOTTA, CAMEL, SLATE

BLOKE 95" SOFA – TAIT STONE BLOKE LOUNGE CHAIR – TAIT STONE OR ROS. BLUE SUPER RECTANGULAR TABLE DAYBENCH JUMBO – INK LEATHER BEAU FLOOR LAMP – PUTTY FANCY 9X12 RUG – INDIGO