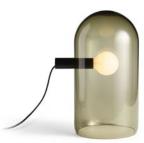

# Work your space.

CONFERENCE SPACES

STRUT X-LARGE WOOD TABLE – WALNUT BUDDY CHAIR – BLACK CLAD 3 DOOR CREDENZA – WALNUT TRACE 2 PENDANT LIGHT – COPPER PUNK TABLE LAMP – COPPER