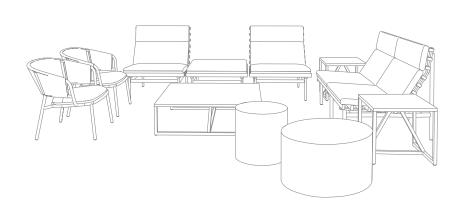

# OUTDOOR SPACES

PERCH LOUNGE CHAIR – SUNBRELLA LINEN PERCH 2 SEAT SOFA – SUNBRELLA LINEN CIRCULA LOW SIDE TABLE – DARK OLIVE CIRCULA LARGE COFFEE TABLE – WHITE MATE LOUNGE CHAIR – SUNBRELLA LINEN MATE DINING CHAIR – SUNBRELLA LINEN PLOT SMALL PLANTER - PUTTY PLOT LARGE PLANTER - PUTTY SKIFF SMALL CAFE TABLE

### ACCESSORIES:

SIGNAL OUTDOOR 20" X 13" LUMBAR PILLOW

WORK YOUR SPACE

PERCH LOUNGE CHAIR – TOOHEY CHARCOAL PERCH 2 SEAT SOFA – TOOHEY CHARCOAL PERCH OTTOMAN – TOOHEY CHARCOAL BUMPER LARGE OTTOMAN – TOOHEY CHARCOAL BUMPER SMALL OTTOMAN – SUNBRELLA STRIPE 4 MATE LOUNGE CHAIR – TOOHEY OLIVE STRUT SIDE TABLE – CARBON STRUT COFFEE TABLE – CARBON