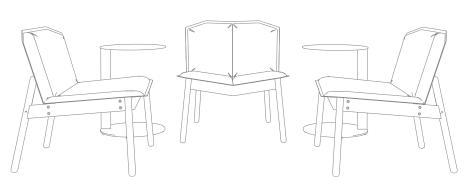

# Work your space.

CONFERENCE SPACES

STRUT X-LARGE WOOD TABLE – WALNUT BUDDY CHAIR – BLACK CLAD 3 DOOR CREDENZA – WALNUT TRACE 2 PENDANT LIGHT – COPPER PUNK TABLE LAMP – COPPER