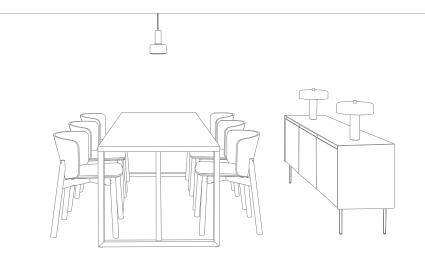

# Work your space.

CONFERENCE SPACES

STRUT X-LARGE WOOD TABLE – WALNUT BUDDY CHAIR – BLACK CLAD 3 DOOR CREDENZA – WALNUT TRACE 2 PENDANT LIGHT – COPPER PUNK TABLE LAMP – COPPER