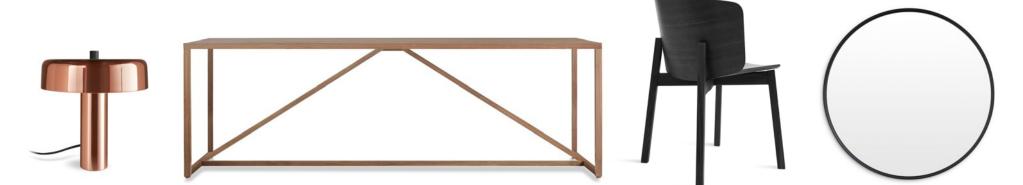

# Work your space.

CONFERENCE SPACES

STRUT X-LARGE WOOD TABLE – WALNUT BUDDY CHAIR – BLACK CLAD 3 DOOR CREDENZA – WALNUT TRACE 2 PENDANT LIGHT – COPPER PUNK TABLE LAMP – COPPER