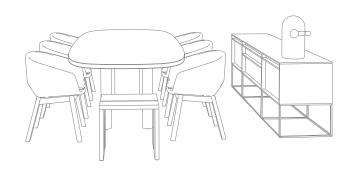

#### ACCESSORIES:

100% TRAYS

HOOPLA MIRROR - OBLIVION

GOOD TIMES TABLE – WALNUT HOST CHAIR – TAIT STONE / WALNUT AMICABLE SPLIT 19" BENCH – WALNUT RULE 2 DOOR / 2 DRAWER CREDENZA – WALNUT BOBBER SMALL PENDANT LIGHT – BLACK BUB TABLE LAMP