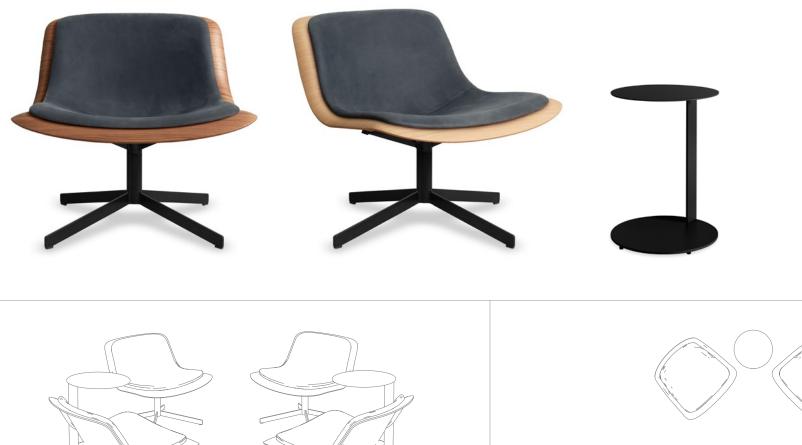

## COLLABORATION SPACES — LAYOUT 2

CHASSIS LOUNGE CHAIRS WITH TABLE – BARTO SAND BUMPER SMALL LEATHER OTTOMAN – CAMEL (OLIVE TRAY)

WORK YOUR SPACE

DEEP THOUGHTS LOUNGE CHAIR - LODEN GREEN ROUNDHOUSE LOW SIDE TABLE - WHITE OAK