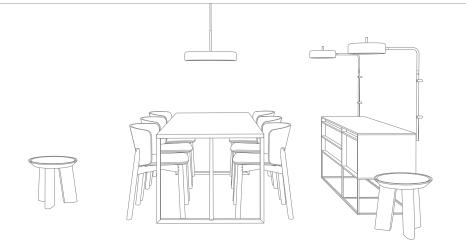

ACCESSORIES:

DELICIOUS TRAYS

WORK YOUR SPACE

WORK YOUR SPACE

STRUT LARGE TABLE – MUSTARD STRUT LARGE BAR HEIGHT TABLE – MUSTARD BUDDY CHAIR – WALNUT BUDDY BARSTOOL – WALNUT RULE 1 DOOR / 2 DRAWER CONSOLE – WALNUT BOBBER LARGE PENDANT LIGHT – MUSTARD BOBBER SCONCE – MUSTARD MIMI STOOL – OLIVE / INK LEATHER WELF LARGE WALL SHELF – MARINE BLUE HANG 1 LARGE ROUND MIRROR