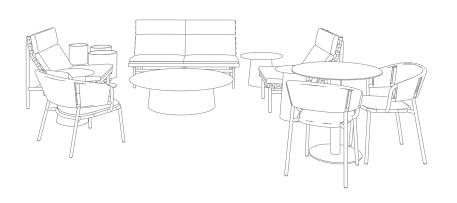

# OUTDOOR SPACES

PERCH LOUNGE CHAIR – SUNBRELLA LINEN PERCH 2 SEAT SOFA – SUNBRELLA LINEN CIRCULA LOW SIDE TABLE – DARK OLIVE CIRCULA LARGE COFFEE TABLE – WHITE MATE LOUNGE CHAIR – SUNBRELLA LINEN MATE DINING CHAIR – SUNBRELLA LINEN PLOT SMALL PLANTER - PUTTY PLOT LARGE PLANTER - PUTTY SKIFF SMALL CAFE TABLE

### ACCESSORIES:

SIGNAL OUTDOOR 20" X 13" LUMBAR PILLOW

WORK YOUR SPACE

PERCH LOUNGE CHAIR – TOOHEY CHARCOAL PERCH 2 SEAT SOFA – TOOHEY CHARCOAL PERCH OTTOMAN – TOOHEY CHARCOAL BUMPER LARGE OTTOMAN – TOOHEY CHARCOAL BUMPER SMALL OTTOMAN – SUNBRELLA STRIPE 4 MATE LOUNGE CHAIR – TOOHEY OLIVE STRUT SIDE TABLE – CARBON STRUT COFFEE TABLE – CARBON

ACCESSORIES: SIGNAL OUTDOOR 20" X 13" LUMBAR PILLOW

WORK YOUR SPACE

DOG DAYS LOUNGE CHAIR – SUNBRELLA COAL / BLACK DOG DAYS 3 SEAT SOFA – SUNBRELLA COAL / BLACK CIRCULA TABLES – OBLIVION, GREY GREEN, OCHRE & PUTTY HOT MESH CAFE TABLE – GREY GREEN HOT MESH CHAIR – GREY GREEN & BLACK

#### ACCESSORIES:

SIGNAL OUTDOOR 20" X 13" LUMBAR PILLOW

DOG DAYS LOUNGE CHAIR – SUNBRELLA LINEN / WHITE DOG DAYS 3 SEAT SOFA – SUNBRELLA LINEN / WHITE CIRCULA TALL SIDE TABLE – PUTTY BUMPER LARGE OTTOMAN – TOOHEY BREEZY BLUE BUMPER SMALL OTTOMAN – TOOHEY BREEZY BLUE MATE LOUNGE CHAIR – TOOHEY BREEZY BLUE STRUT SIDE TABLE – WHITE STRUT COFFEE TABLE – WHITE PLOT MEDIUM PLANTER – MARINE BLUE PLOT LARGE PLANTER – PUTTY ACCESSORIES:

SIGNAL OUTDOOR 20" X 13" LUMBAR PILLOW

WORK YOUR SPACE

SKIFF LOUNGE CHAIR – CARBON SKIFF 3 SEAT SOFA – CARBON SKIFF COFFEE TABLE – CARBON SKIFF LOW SIDE TABLE – CARBON PLOT PLANTERS – OBLIVION HOT MESH CAFE TABLE – BLACK HOT MESH ARMCHAIR – BLACK HOT MESH BAR TABLE – BLACK HOT MESH BARSTOOL – BLACK