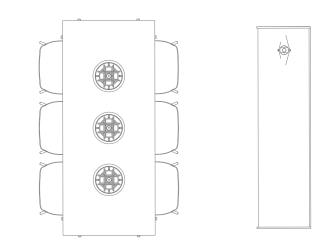

#### ACCESSORIES:

100% TRAYS

HOOPLA MIRROR - OBLIVION

GOOD TIMES TABLE – WALNUT HOST CHAIR – TAIT STONE / WALNUT AMICABLE SPLIT 19" BENCH – WALNUT RULE 2 DOOR / 2 DRAWER CREDENZA – WALNUT BOBBER SMALL PENDANT LIGHT – BLACK BUB TABLE LAMP