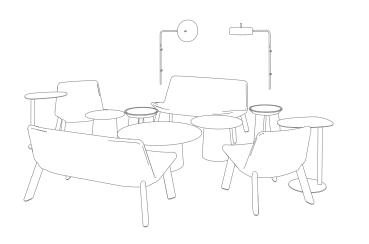

## COLLABORATION SPACES — LAYOUT 2

CHASSIS LOUNGE CHAIRS WITH TABLE – BARTO SAND BUMPER SMALL LEATHER OTTOMAN – CAMEL (OLIVE TRAY)

WORK YOUR SPACE

DEEP THOUGHTS LOUNGE CHAIR - LODEN GREEN ROUNDHOUSE LOW SIDE TABLE - WHITE OAK

BLOKE LOUNGE CHAIR – TAIT STONE SWOLE TALL SIDE TABLE – COPPER

WORK YOUR SPACE

DANDY LOUNGE CHAIR – OATMEAL OR OXBLOOD LEATHER PLATEAU COFFEE TABLE – WHITE

FIELD LOUNGE CHAIR – CAMEL OR INK LEATHER FIELD LOUNGE CHAIR – MOSS OR STORM VELVET FIELD LOUNGE CHAIR – EDWARDS NAVY OR EDWARDS TOMATO PLATEAU MEDIUM TABLE – WHITE