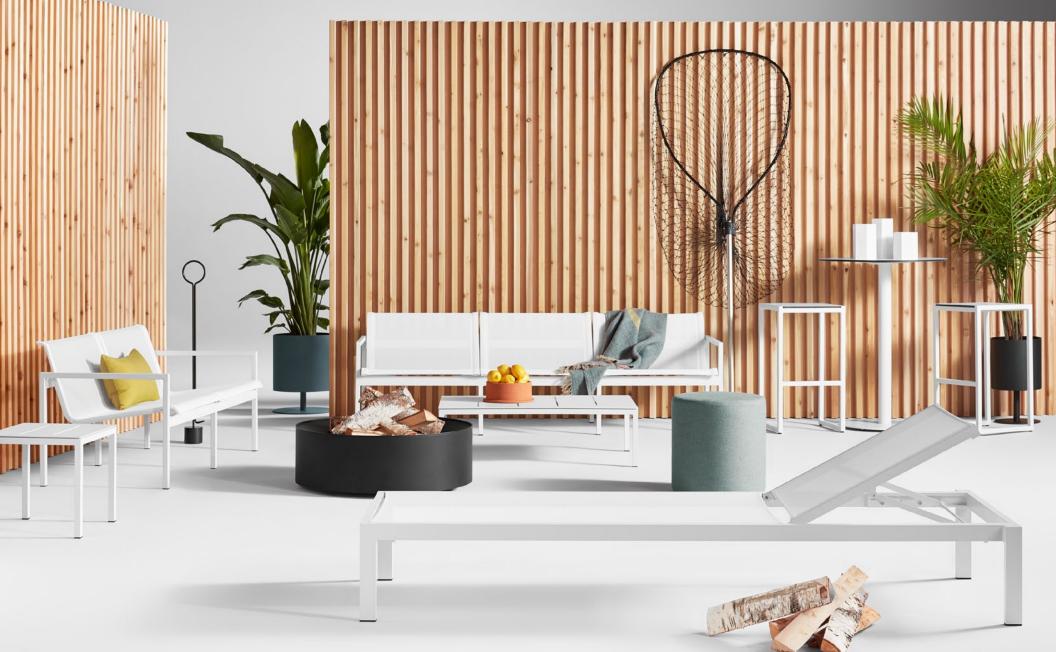

# OUTDOOR SPACES

PERCH LOUNGE CHAIR – SUNBRELLA LINEN PERCH 2 SEAT SOFA – SUNBRELLA LINEN CIRCULA LOW SIDE TABLE – DARK OLIVE CIRCULA LARGE COFFEE TABLE – WHITE MATE LOUNGE CHAIR – SUNBRELLA LINEN MATE DINING CHAIR – SUNBRELLA LINEN PLOT SMALL PLANTER - PUTTY PLOT LARGE PLANTER - PUTTY SKIFF SMALL CAFE TABLE

### ACCESSORIES:

SIGNAL OUTDOOR 20" X 13" LUMBAR PILLOW

WORK YOUR SPACE

PERCH LOUNGE CHAIR – TOOHEY CHARCOAL PERCH 2 SEAT SOFA – TOOHEY CHARCOAL PERCH OTTOMAN – TOOHEY CHARCOAL BUMPER LARGE OTTOMAN – TOOHEY CHARCOAL BUMPER SMALL OTTOMAN – SUNBRELLA STRIPE 4 MATE LOUNGE CHAIR – TOOHEY OLIVE STRUT SIDE TABLE – CARBON STRUT COFFEE TABLE – CARBON