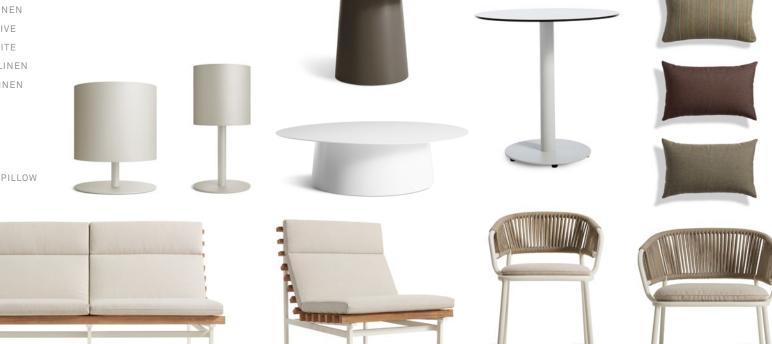

# OUTDOOR SPACES

PERCH LOUNGE CHAIR – SUNBRELLA LINEN PERCH 2 SEAT SOFA – SUNBRELLA LINEN CIRCULA LOW SIDE TABLE – DARK OLIVE CIRCULA LARGE COFFEE TABLE – WHITE MATE LOUNGE CHAIR – SUNBRELLA LINEN MATE DINING CHAIR – SUNBRELLA LINEN PLOT SMALL PLANTER - PUTTY PLOT LARGE PLANTER - PUTTY SKIFF SMALL CAFE TABLE

### ACCESSORIES:

SIGNAL OUTDOOR 20" X 13" LUMBAR PILLOW

WORK YOUR SPACE

PERCH LOUNGE CHAIR – TOOHEY CHARCOAL PERCH 2 SEAT SOFA – TOOHEY CHARCOAL PERCH OTTOMAN – TOOHEY CHARCOAL BUMPER LARGE OTTOMAN – TOOHEY CHARCOAL BUMPER SMALL OTTOMAN – SUNBRELLA STRIPE 4 MATE LOUNGE CHAIR – TOOHEY OLIVE STRUT SIDE TABLE – CARBON STRUT COFFEE TABLE – CARBON

ACCESSORIES: SIGNAL OUTDOOR 20" X 13" LUMBAR PILLOW

WORK YOUR SPACE

DOG DAYS LOUNGE CHAIR – SUNBRELLA COAL / BLACK DOG DAYS 3 SEAT SOFA – SUNBRELLA COAL / BLACK CIRCULA TABLES – OBLIVION, GREY GREEN, OCHRE & PUTTY HOT MESH CAFE TABLE – GREY GREEN HOT MESH CHAIR – GREY GREEN & BLACK

#### ACCESSORIES:

SIGNAL OUTDOOR 20" X 13" LUMBAR PILLOW

DOG DAYS LOUNGE CHAIR – SUNBRELLA LINEN / WHITE DOG DAYS 3 SEAT SOFA – SUNBRELLA LINEN / WHITE CIRCULA TALL SIDE TABLE – PUTTY BUMPER LARGE OTTOMAN – TOOHEY BREEZY BLUE BUMPER SMALL OTTOMAN – TOOHEY BREEZY BLUE MATE LOUNGE CHAIR – TOOHEY BREEZY BLUE STRUT SIDE TABLE – WHITE STRUT COFFEE TABLE – WHITE PLOT MEDIUM PLANTER – MARINE BLUE PLOT LARGE PLANTER – PUTTY ACCESSORIES:

SIGNAL OUTDOOR 20" X 13" LUMBAR PILLOW

WORK YOUR SPACE

SKIFF LOUNGE CHAIR – CARBON SKIFF 3 SEAT SOFA – CARBON SKIFF COFFEE TABLE – CARBON SKIFF LOW SIDE TABLE – CARBON PLOT PLANTERS – OBLIVION HOT MESH CAFE TABLE – BLACK HOT MESH ARMCHAIR – BLACK HOT MESH BAR TABLE – BLACK HOT MESH BARSTOOL – BLACK