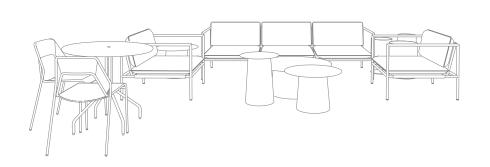

## COLLABORATION SPACES — LAYOUT 2

CHASSIS LOUNGE CHAIRS WITH TABLE – BARTO SAND BUMPER SMALL LEATHER OTTOMAN – CAMEL (OLIVE TRAY)

WORK YOUR SPACE

DEEP THOUGHTS LOUNGE CHAIR - LODEN GREEN ROUNDHOUSE LOW SIDE TABLE - WHITE OAK

BLOKE LOUNGE CHAIR – TAIT STONE SWOLE TALL SIDE TABLE – COPPER

WORK YOUR SPACE

DANDY LOUNGE CHAIR – OATMEAL OR OXBLOOD LEATHER PLATEAU COFFEE TABLE – WHITE

FIELD LOUNGE CHAIR – CAMEL OR INK LEATHER FIELD LOUNGE CHAIR – MOSS OR STORM VELVET FIELD LOUNGE CHAIR – EDWARDS NAVY OR EDWARDS TOMATO PLATEAU MEDIUM TABLE – WHITE

BUMPER XL OTTOMAN – OLIVE BUMPER LARGE OTTOMAN – INK BUMPER SMALL LEATHER OTTOMAN – CAMEL, INK (BLACK TRAY) HECKS OTTOMAN – TERRACOTTA, INK, CAMEL LEATHER & OLIVE (OLIVE TRAY) NOTE SIDE TABLE – BLACK

PUFF PUFF LOUNGE CHAIR – EDWARDS LIGHT GREY, EDWARDS NAVY, TOMATO VELVET TURN COFFEE TABLE TURN TALL SIDE TABLE TURN LOW SIDE TABLE

CAT'S PAJAMAS LOUNGE CHAIR - COLOR MIX 6 NOTE SIDE TABLE - DARK OLIVE

CAT'S PAJAMAS LOUNGE CHAIR - COLOR MIX 1 NOTE SIDE TABLE - WHITE

CAT'S PAJAMAS LOUNGE CHAIR - COLOR MIX 5 NOTE SIDE TABLE - TOMATO

CLEON OTTOMAN – CAMEL LEATHER CLEON ARM – CAMEL LEATHER NOTE SIDE TABLE – MARINE BLUE