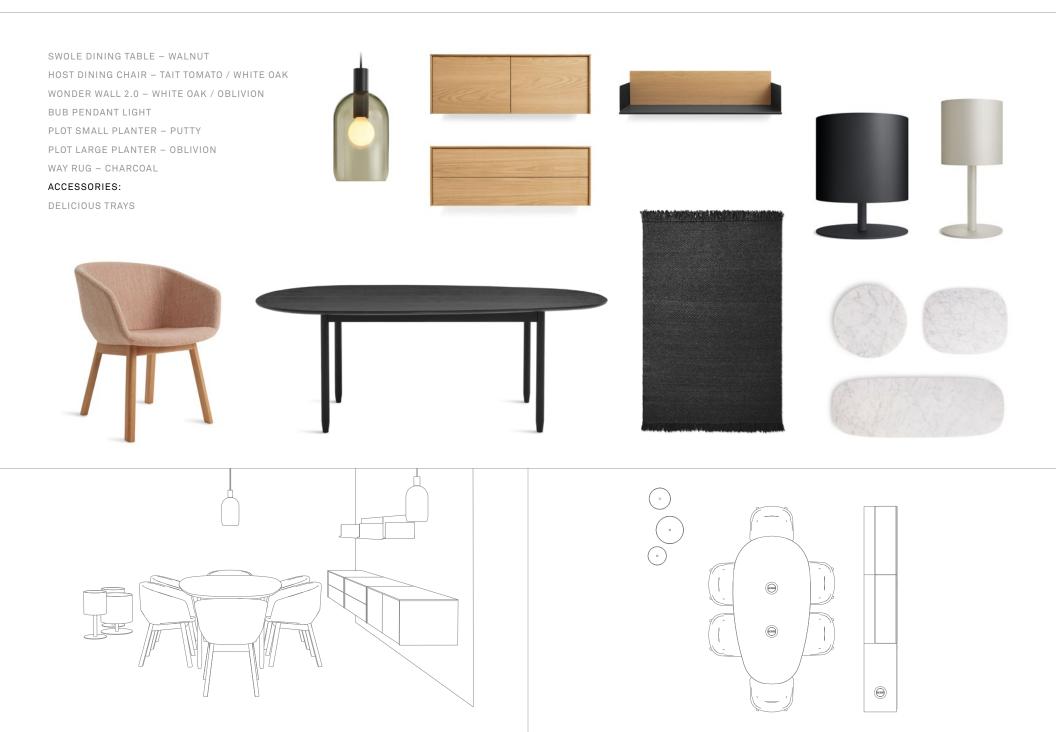

#### ACCESSORIES:

2D:3D BOWLS - WHITE HANG 1 LARGE ROUND MIRROR

RIGHT ROUND 52" TABLE – MARBLE / BLACK HOST CHAIR – TAIT TOMATO / WHIE OAK AMICABLE SPLIT 19" BENCH – WHITE OAK RULE 2 DOOR / 2 DRAWER CREDENZA – WHITE OAK BOB-BOBBER LARGE PENDANT LIGHT – BLACK BUB TABLE LAMP