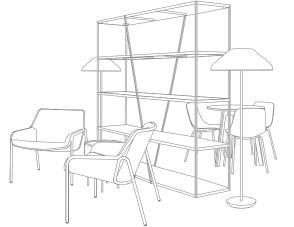

## **COLLABORATION SPACES**

## COLLABORATION SPACES — LAYOUT 1

NONESUCH UPHOLSTERED SWIVEL LOUNGE CHAIR - INK / WALNUT OR INK / WHITE OAK NOTE SIDE TABLE - BLACK