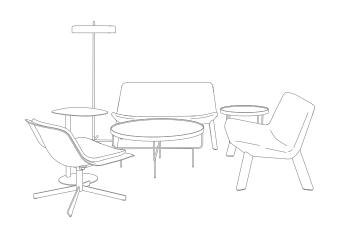

#### ACCESSORIES:

SIGNAL LEATHER PILLOWS - TERRACOTTA, CAMEL, SLATE

BLOKE 95" SOFA – TAIT STONE BLOKE LOUNGE CHAIR – TAIT STONE OR ROS. BLUE SUPER RECTANGULAR TABLE DAYBENCH JUMBO – INK LEATHER BEAU FLOOR LAMP – PUTTY FANCY 9X12 RUG – INDIGO

BLOKE LOUNGE CHAIR – TAIT STONE SWOLE TALL SIDE TABLE – COPPER

WORK YOUR SPACE

DANDY LOUNGE CHAIR – OATMEAL OR OXBLOOD LEATHER PLATEAU COFFEE TABLE – WHITE

FIELD LOUNGE CHAIR – CAMEL OR INK LEATHER FIELD LOUNGE CHAIR – MOSS OR STORM VELVET FIELD LOUNGE CHAIR – EDWARDS NAVY OR EDWARDS TOMATO PLATEAU MEDIUM TABLE – WHITE