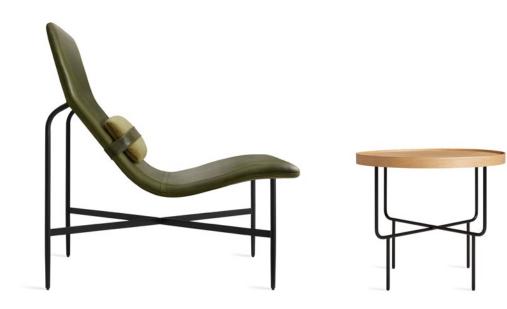

SIGNAL 20" SQUARE PILLOW

NEAT SETTEE – INK LEATHER NONESUCH SWIVEL LOUNGE CHAIR – WHITE OAK / INK LEATHER BOBBER FLOOR LAMP – BLACK ROUNDHOUSE COFFEE TABLE – WHITE OAK ROUNDHOUSE LOW SIDE TABLE – WHITE OAK SWOLE TALL TABLE – COPPER FILTERED OUT RUG – COPPER