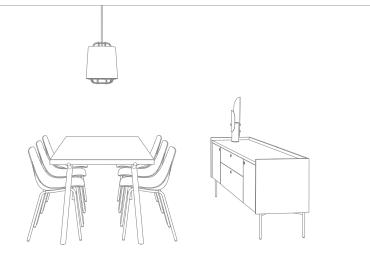

#### ACCESSORIES:

100% TRAYS

HOOPLA MIRROR - OBLIVION

GOOD TIMES TABLE – WALNUT HOST CHAIR – TAIT STONE / WALNUT AMICABLE SPLIT 19" BENCH – WALNUT RULE 2 DOOR / 2 DRAWER CREDENZA – WALNUT BOBBER SMALL PENDANT LIGHT – BLACK BUB TABLE LAMP