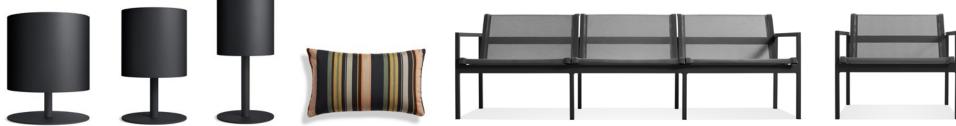

# OUTDOOR SPACES

PERCH LOUNGE CHAIR – SUNBRELLA LINEN PERCH 2 SEAT SOFA – SUNBRELLA LINEN CIRCULA LOW SIDE TABLE – DARK OLIVE CIRCULA LARGE COFFEE TABLE – WHITE MATE LOUNGE CHAIR – SUNBRELLA LINEN MATE DINING CHAIR – SUNBRELLA LINEN PLOT SMALL PLANTER - PUTTY PLOT LARGE PLANTER - PUTTY SKIFF SMALL CAFE TABLE

### ACCESSORIES:

SIGNAL OUTDOOR 20" X 13" LUMBAR PILLOW

WORK YOUR SPACE

PERCH LOUNGE CHAIR – TOOHEY CHARCOAL PERCH 2 SEAT SOFA – TOOHEY CHARCOAL PERCH OTTOMAN – TOOHEY CHARCOAL BUMPER LARGE OTTOMAN – TOOHEY CHARCOAL BUMPER SMALL OTTOMAN – SUNBRELLA STRIPE 4 MATE LOUNGE CHAIR – TOOHEY OLIVE STRUT SIDE TABLE – CARBON STRUT COFFEE TABLE – CARBON