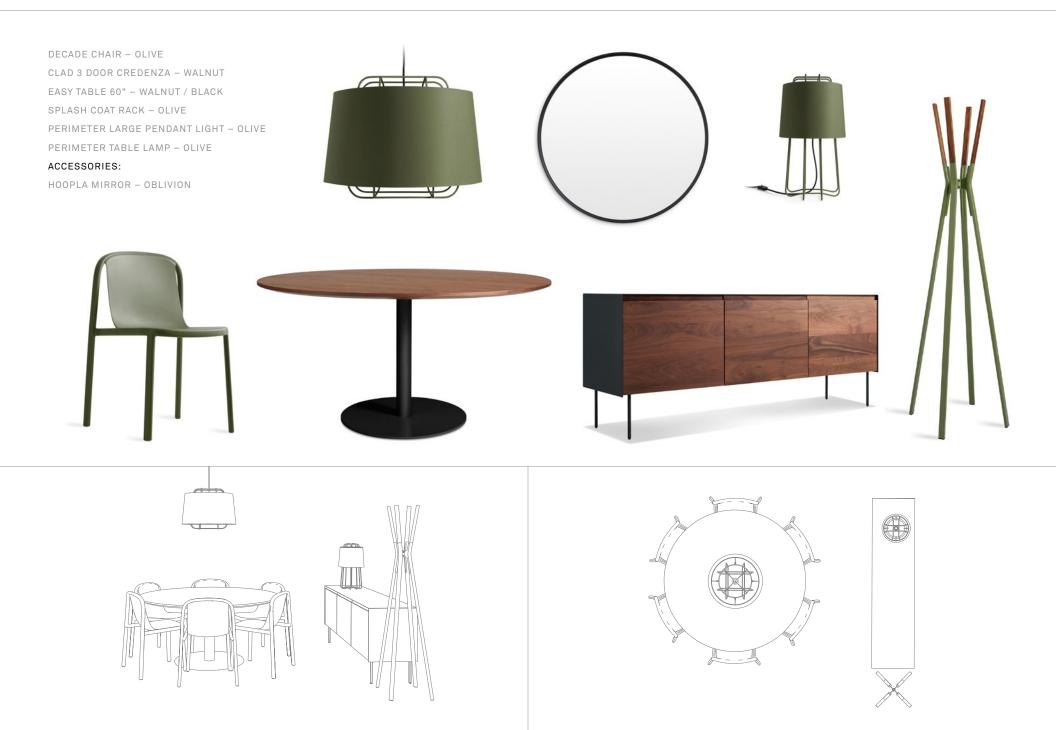

#### ACCESSORIES:

2D:3D BOWLS - COPPER HOOPLA MIRROR - OBLIVION

BRANCH TABLE 76" – OAK / GREY BETWEEN US CHAIR – DIGIT WHITE DANG 2 DOOR / 2 DRAWER CREDENZA – WHITE TRACE 3 PENDANT LIGHT – WHITE