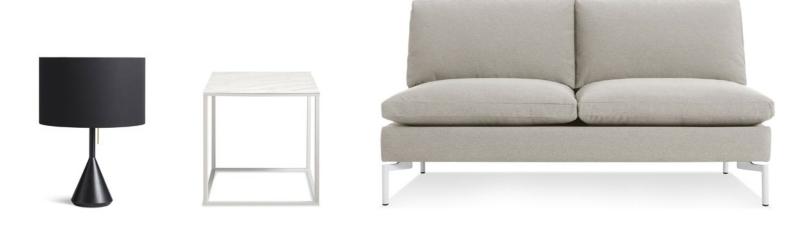

#### ACCESSORIES:

SIGNAL PILLOWS - EDWARDS TOMATO 2D:3D BOWLS - COPPER OR BLACK

NEW STANDARD 92" SOFA – TOFFEE NEW STANDARD ARMLESS SOFA – TOFFEE NEW STANDARD LOUNGE CHAIR – TOFFEE MINIMALISTA LARGE COFFEE TABLE – MARBLE / BLACK MINIMALISTA SIDE TABLE– MARBLE / BLACK CONSTRUCT 2 DRAWER CONSOLE BUMPER LARGE OTTOMAN – INK LEATHER NOTE SIDE TABLE – BLACK NOTE TABLE LAMP – BLACK FILTERED OUT 9X12 RUG – CHARCOAL OR COPPER ACCESSORIES: 2D:3D BOWLS – COPPER OR BLACK