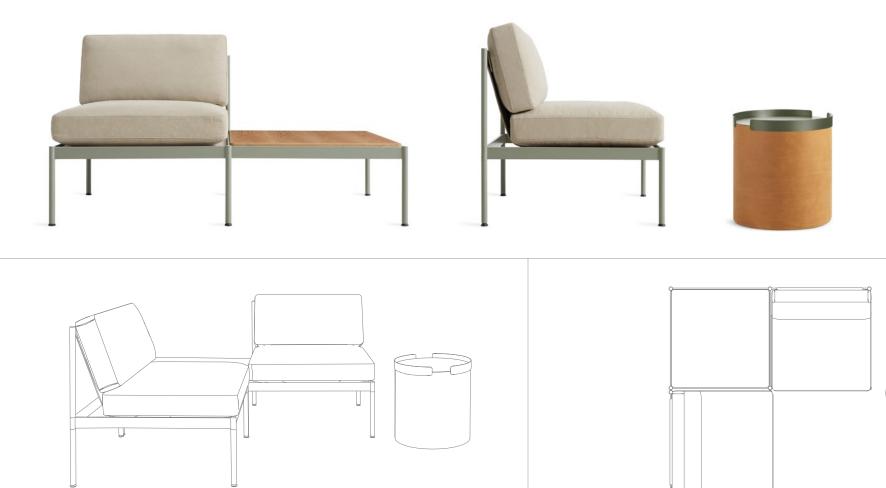

# Work your space.

THATAWAY ANGLED SECTIONAL – TAIT CHARCOAL NEAT LOUNGE CHAIR – CAMEL LEATHER NEAT OTTOMAN – CAMEL LEATHER ROUNDHOUSE COFFEE TABLE – WHITE OAK OR BLACK ROUNDHOUSE LOW SIDE TABLE – WHITE OAK OR BLACK BUMPER LARGE LEATHER OTTOMAN – TERRACOTTA, INK BUMPER SMALL LEATHER OTTOMAN – CAMEL