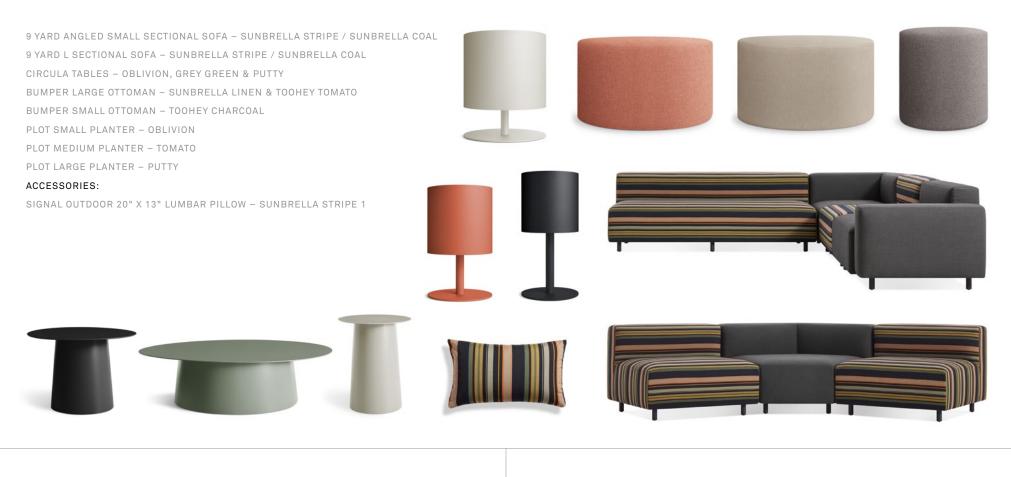

ES: SIGNAL OUTDOOR 20" X 13" LUMBAR PILLOW









WORK YOUR SPACE

DOG DAYS LOUNGE CHAIR – SUNBRELLA COAL / BLACK DOG DAYS 3 SEAT SOFA – SUNBRELLA COAL / BLACK CIRCULA TABLES – OBLIVION, GREY GREEN, OCHRE & PUTTY HOT MESH CAFE TABLE – GREY GREEN HOT MESH CHAIR – GREY GREEN & BLACK

#### ACCESSORIES:

SIGNAL OUTDOOR 20" X 13" LUMBAR PILLOW











DOG DAYS LOUNGE CHAIR – SUNBRELLA LINEN / WHITE DOG DAYS 3 SEAT SOFA – SUNBRELLA LINEN / WHITE CIRCULA TALL SIDE TABLE – PUTTY BUMPER LARGE OTTOMAN – TOOHEY BREEZY BLUE BUMPER SMALL OTTOMAN – TOOHEY BREEZY BLUE MATE LOUNGE CHAIR – TOOHEY BREEZY BLUE STRUT SIDE TABLE – WHITE STRUT COFFEE TABLE – WHITE PLOT MEDIUM PLANTER – MARINE BLUE PLOT LARGE PLANTER – PUTTY ACCESSORIES:

SIGNAL OUTDOOR 20" X 13" LUMBAR PILLOW











WORK YOUR SPACE











SKIFF LOUNGE CHAIR – CARBON SKIFF 3 SEAT SOFA – CARBON SKIFF COFFEE TABLE – CARBON SKIFF LOW SIDE TABLE – CARBON PLOT PLANTERS – OBLIVION HOT MESH CAFE TABLE – BLACK HOT MESH ARMCHAIR – BLACK HOT MESH BAR TABLE – BLACK HOT MESH BARSTOOL – BLACK

### ACCESSORIES:

SIGNAL OUTDOOR 20" X 13" LUMBAR PILLOW - SUNBRELLA STRIPE 1













# Thank you!



We're here for you from start to finish – real people at the ready. If you have a question or want to get started on something, give us a call.

**BLU DOT SYDNEY** 

hello@bludot.com.au (02) 9313-5400 M-F: 10-4