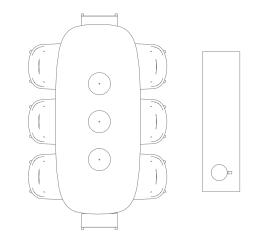

#### ACCESSORIES:

100% TRAYS

HOOPLA MIRROR - OBLIVION

GOOD TIMES TABLE – WALNUT HOST CHAIR – TAIT STONE / WALNUT AMICABLE SPLIT 19" BENCH – WALNUT RULE 2 DOOR / 2 DRAWER CREDENZA – WALNUT BOBBER SMALL PENDANT LIGHT – BLACK BUB TABLE LAMP