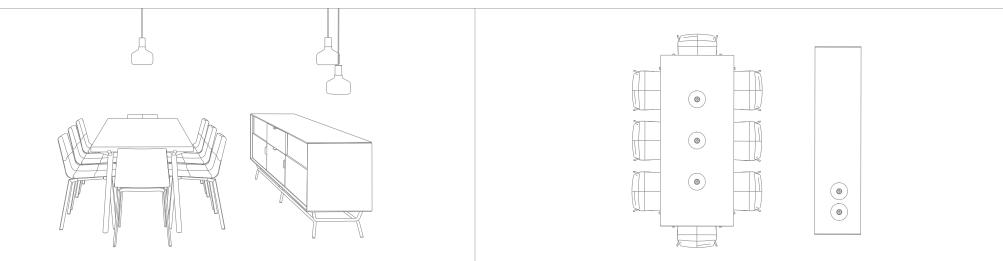

# Work your space.

CONFERENCE SPACES

STRUT X-LARGE WOOD TABLE – WALNUT BUDDY CHAIR – BLACK CLAD 3 DOOR CREDENZA – WALNUT TRACE 2 PENDANT LIGHT – COPPER PUNK TABLE LAMP – COPPER