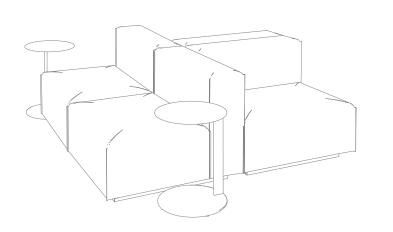

# Work your space.

CONFERENCE SPACES

STRUT X-LARGE WOOD TABLE – WALNUT BUDDY CHAIR – BLACK CLAD 3 DOOR CREDENZA – WALNUT TRACE 2 PENDANT LIGHT – COPPER PUNK TABLE LAMP – COPPER