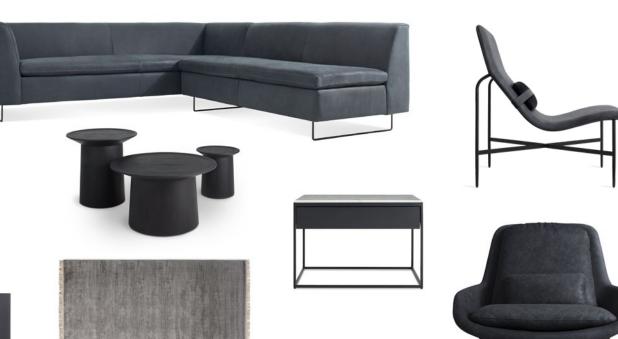

# Work your space.

THATAWAY ANGLED SECTIONAL – TAIT CHARCOAL NEAT LOUNGE CHAIR – CAMEL LEATHER NEAT OTTOMAN – CAMEL LEATHER ROUNDHOUSE COFFEE TABLE – WHITE OAK OR BLACK ROUNDHOUSE LOW SIDE TABLE – WHITE OAK OR BLACK BUMPER LARGE LEATHER OTTOMAN – TERRACOTTA, INK BUMPER SMALL LEATHER OTTOMAN – CAMEL

#### ACCESSORIES:

SIGNAL LEATHER PILLOWS - TERRACOTTA, CAMEL, SLATE

BLOKE 95" SOFA – TAIT STONE BLOKE LOUNGE CHAIR – TAIT STONE OR ROS. BLUE SUPER RECTANGULAR TABLE DAYBENCH JUMBO – INK LEATHER BEAU FLOOR LAMP – PUTTY FANCY 9X12 RUG – INDIGO