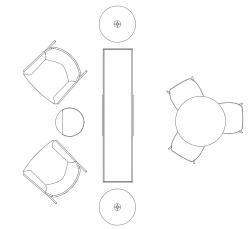

## COLLABORATION SPACES — LAYOUT 1

NONESUCH UPHOLSTERED SWIVEL LOUNGE CHAIR - INK / WALNUT OR INK / WHITE OAK NOTE SIDE TABLE - BLACK