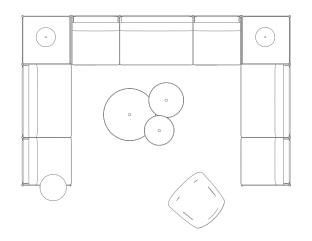

# Work your space.

THATAWAY ANGLED SECTIONAL – TAIT CHARCOAL NEAT LOUNGE CHAIR – CAMEL LEATHER NEAT OTTOMAN – CAMEL LEATHER ROUNDHOUSE COFFEE TABLE – WHITE OAK OR BLACK ROUNDHOUSE LOW SIDE TABLE – WHITE OAK OR BLACK BUMPER LARGE LEATHER OTTOMAN – TERRACOTTA, INK BUMPER SMALL LEATHER OTTOMAN – CAMEL

#### ACCESSORIES:

SIGNAL LEATHER PILLOWS - TERRACOTTA, CAMEL, SLATE

BLOKE 95" SOFA – TAIT STONE BLOKE LOUNGE CHAIR – TAIT STONE OR ROS. BLUE SUPER RECTANGULAR TABLE DAYBENCH JUMBO – INK LEATHER BEAU FLOOR LAMP – PUTTY FANCY 9X12 RUG – INDIGO