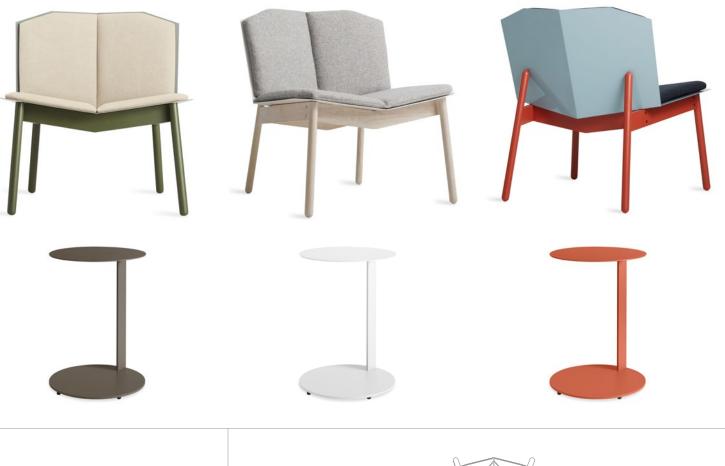

# Work your space.

CONFERENCE SPACES

STRUT X-LARGE WOOD TABLE – WALNUT BUDDY CHAIR – BLACK CLAD 3 DOOR CREDENZA – WALNUT TRACE 2 PENDANT LIGHT – COPPER PUNK TABLE LAMP – COPPER