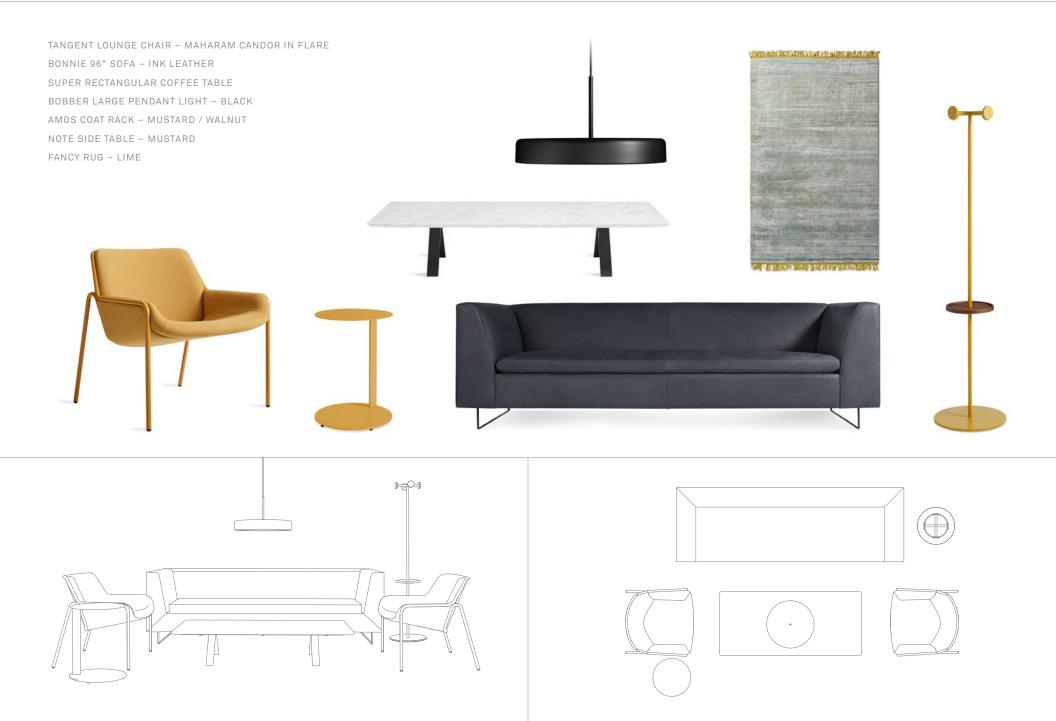

WORK YOUR SPACE

TANGENT LOUNGE CHAIR – MAHARAM CANDOR IN CANNOLI LI'L SOMETHING SIDE TABLE – PUTTY CLEAN CUT CHAIR – PUTTY APT 30" ROUND TABLE – PUTTY / WHITE OAK NEEDWANT SHELVING – PUTTY BEAU FLOOR LAMP – PUTTY