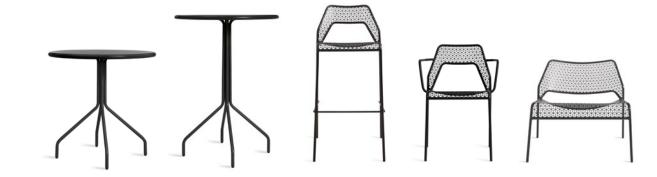

# OUTDOOR SPACES

PERCH LOUNGE CHAIR – SUNBRELLA LINEN PERCH 2 SEAT SOFA – SUNBRELLA LINEN CIRCULA LOW SIDE TABLE – DARK OLIVE CIRCULA LARGE COFFEE TABLE – WHITE MATE LOUNGE CHAIR – SUNBRELLA LINEN MATE DINING CHAIR – SUNBRELLA LINEN PLOT SMALL PLANTER - PUTTY PLOT LARGE PLANTER - PUTTY SKIFF SMALL CAFE TABLE

### ACCESSORIES:

SIGNAL OUTDOOR 20" X 13" LUMBAR PILLOW

WORK YOUR SPACE

PERCH LOUNGE CHAIR – TOOHEY CHARCOAL PERCH 2 SEAT SOFA – TOOHEY CHARCOAL PERCH OTTOMAN – TOOHEY CHARCOAL BUMPER LARGE OTTOMAN – TOOHEY CHARCOAL BUMPER SMALL OTTOMAN – SUNBRELLA STRIPE 4 MATE LOUNGE CHAIR – TOOHEY OLIVE STRUT SIDE TABLE – CARBON STRUT COFFEE TABLE – CARBON

ACCESSORIES: SIGNAL OUTDOOR 20" X 13" LUMBAR PILLOW

WORK YOUR SPACE

DOG DAYS LOUNGE CHAIR – SUNBRELLA COAL / BLACK DOG DAYS 3 SEAT SOFA – SUNBRELLA COAL / BLACK CIRCULA TABLES – OBLIVION, GREY GREEN, OCHRE & PUTTY HOT MESH CAFE TABLE – GREY GREEN HOT MESH CHAIR – GREY GREEN & BLACK

#### ACCESSORIES:

SIGNAL OUTDOOR 20" X 13" LUMBAR PILLOW

DOG DAYS LOUNGE CHAIR – SUNBRELLA LINEN / WHITE DOG DAYS 3 SEAT SOFA – SUNBRELLA LINEN / WHITE CIRCULA TALL SIDE TABLE – PUTTY BUMPER LARGE OTTOMAN – TOOHEY BREEZY BLUE BUMPER SMALL OTTOMAN – TOOHEY BREEZY BLUE MATE LOUNGE CHAIR – TOOHEY BREEZY BLUE STRUT SIDE TABLE – WHITE STRUT COFFEE TABLE – WHITE PLOT MEDIUM PLANTER – MARINE BLUE PLOT LARGE PLANTER – PUTTY ACCESSORIES:

SIGNAL OUTDOOR 20" X 13" LUMBAR PILLOW

WORK YOUR SPACE

SKIFF LOUNGE CHAIR – CARBON SKIFF 3 SEAT SOFA – CARBON SKIFF COFFEE TABLE – CARBON SKIFF LOW SIDE TABLE – CARBON PLOT PLANTERS – OBLIVION HOT MESH CAFE TABLE – BLACK HOT MESH ARMCHAIR – BLACK HOT MESH BAR TABLE – BLACK HOT MESH BARSTOOL – BLACK