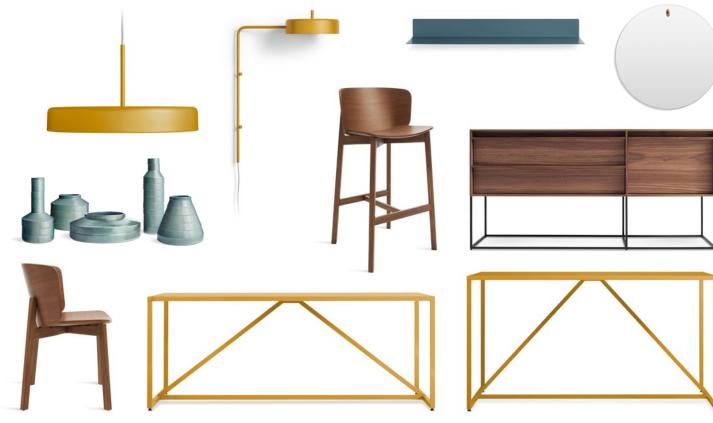

ACCESSORIES:

DELICIOUS TRAYS

WORK YOUR SPACE

WORK YOUR SPACE

STRUT LARGE TABLE – MUSTARD STRUT LARGE BAR HEIGHT TABLE – MUSTARD BUDDY CHAIR – WALNUT BUDDY BARSTOOL – WALNUT RULE 1 DOOR / 2 DRAWER CONSOLE – WALNUT BOBBER LARGE PENDANT LIGHT – MUSTARD BOBBER SCONCE – MUSTARD MIMI STOOL – OLIVE / INK LEATHER WELF LARGE WALL SHELF – MARINE BLUE HANG 1 LARGE ROUND MIRROR