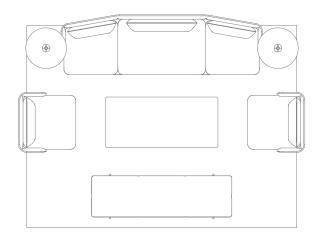

## COLLABORATION SPACES — LAYOUT 1

NONESUCH UPHOLSTERED SWIVEL LOUNGE CHAIR - INK / WALNUT OR INK / WHITE OAK NOTE SIDE TABLE - BLACK