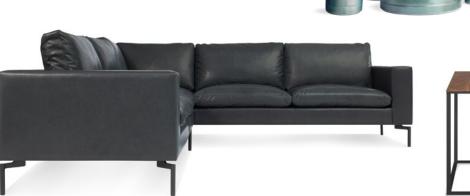

BONNIE & CLYDE SECTIONAL - INK LEATHER

ACCESSORIES:

SIGNAL PILLOWS - SKIDWAY INK

WORK YOUR SPACE

THATAWAY ANGLED SECTIONAL – TAIT CHARCOAL BUMPER XL OTTOMAN – OLIVE BUMPER LARGE LEATHER OTTOMANS – INK, TERRACOTTA BUMPER SMALL OTTOMANS – CAMEL LEATHER, BLUSH