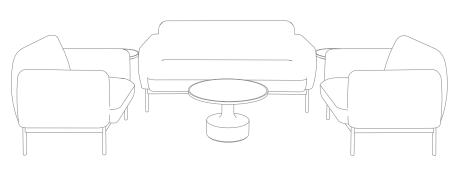

# Work your space.

CONFERENCE SPACES

STRUT X-LARGE WOOD TABLE – WALNUT BUDDY CHAIR – BLACK CLAD 3 DOOR CREDENZA – WALNUT TRACE 2 PENDANT LIGHT – COPPER PUNK TABLE LAMP – COPPER

#### ACCESSORIES:

2D:3D BOWLS - COPPER HOOPLA MIRROR - OBLIVION

BRANCH TABLE 76" – OAK / GREY BETWEEN US CHAIR – DIGIT WHITE DANG 2 DOOR / 2 DRAWER CREDENZA – WHITE TRACE 3 PENDANT LIGHT – WHITE