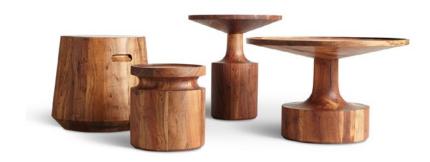

ACCESSORIES:

DELICIOUS TRAYS

WORK YOUR SPACE

WORK YOUR SPACE

STRUT LARGE TABLE – MUSTARD STRUT LARGE BAR HEIGHT TABLE – MUSTARD BUDDY CHAIR – WALNUT BUDDY BARSTOOL – WALNUT RULE 1 DOOR / 2 DRAWER CONSOLE – WALNUT BOBBER LARGE PENDANT LIGHT – MUSTARD BOBBER SCONCE – MUSTARD MIMI STOOL – OLIVE / INK LEATHER WELF LARGE WALL SHELF – MARINE BLUE HANG 1 LARGE ROUND MIRROR