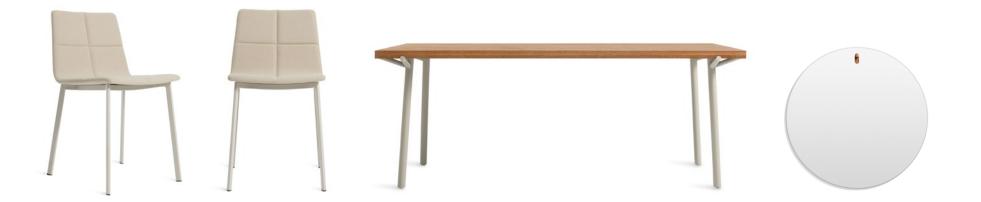

# Work your space.

CONFERENCE SPACES

STRUT X-LARGE WOOD TABLE – WALNUT BUDDY CHAIR – BLACK CLAD 3 DOOR CREDENZA – WALNUT TRACE 2 PENDANT LIGHT – COPPER PUNK TABLE LAMP – COPPER