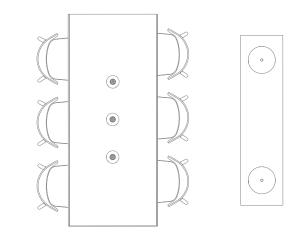

# Work your space.

CONFERENCE SPACES

STRUT X-LARGE WOOD TABLE – WALNUT BUDDY CHAIR – BLACK CLAD 3 DOOR CREDENZA – WALNUT TRACE 2 PENDANT LIGHT – COPPER PUNK TABLE LAMP – COPPER