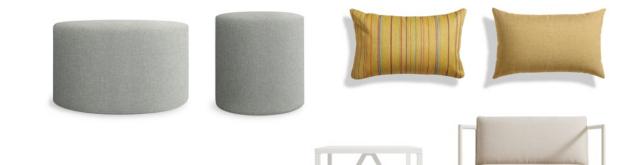

#### ACCESSORIES:

SIGNAL LEATHER PILLOWS - TERRACOTTA, CAMEL, SLATE

BLOKE 95" SOFA – TAIT STONE BLOKE LOUNGE CHAIR – TAIT STONE OR ROS. BLUE SUPER RECTANGULAR TABLE DAYBENCH JUMBO – INK LEATHER BEAU FLOOR LAMP – PUTTY FANCY 9X12 RUG – INDIGO

#### ACCESSORIES:

DELICIOUS TRAYS

SIGNAL LUMBAR PILLOWS - SKIDWAY INK, SLATE LEATHER

WORK YOUR SPACE

DANDY 96" SOFA – INK LEATHER DANDY LOUNGE CHAIR – OATMEAL DAYBENCH JUMBO – INK LEATHER SWOLE TALL SIDE TABLE – COPPER NOTE LARGE SIDE TABLE – BLACK NOTE LARGE FLOOR LAMP – BLACK SUPER SWOVAL TABLE

#### ACCESSORIES:

SIGNAL PILLOWS - EDWARDS TOMATO, LEATHER

DANDY 86" VELVET SOFA DANDY VELVET LOUNGE CHAIR CLAD 3 DOOR CREDENZA - HICKORY / OYSTER NEEDWANT SHELVING - PUTTY BEAU FLOOR LAMP - PUTTY BEAU TABLE LAMP – PUTTY FANCY 9 X 12 RUG - ICE BLUE PLOT MEDIUM PLANTER - OBLIVION AND PUTTY SUPER RECTANGULAR COFFEE TABLE BUMPER SMALL OTTOMAN – INK AND OYSTER LEATHER BUMPER LARGE OTTOMAN – BREEZY BLUE LEATHER