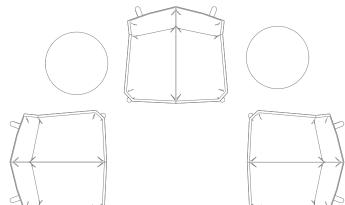

# Work your space.

CONFERENCE SPACES

STRUT X-LARGE WOOD TABLE – WALNUT BUDDY CHAIR – BLACK CLAD 3 DOOR CREDENZA – WALNUT TRACE 2 PENDANT LIGHT – COPPER PUNK TABLE LAMP – COPPER