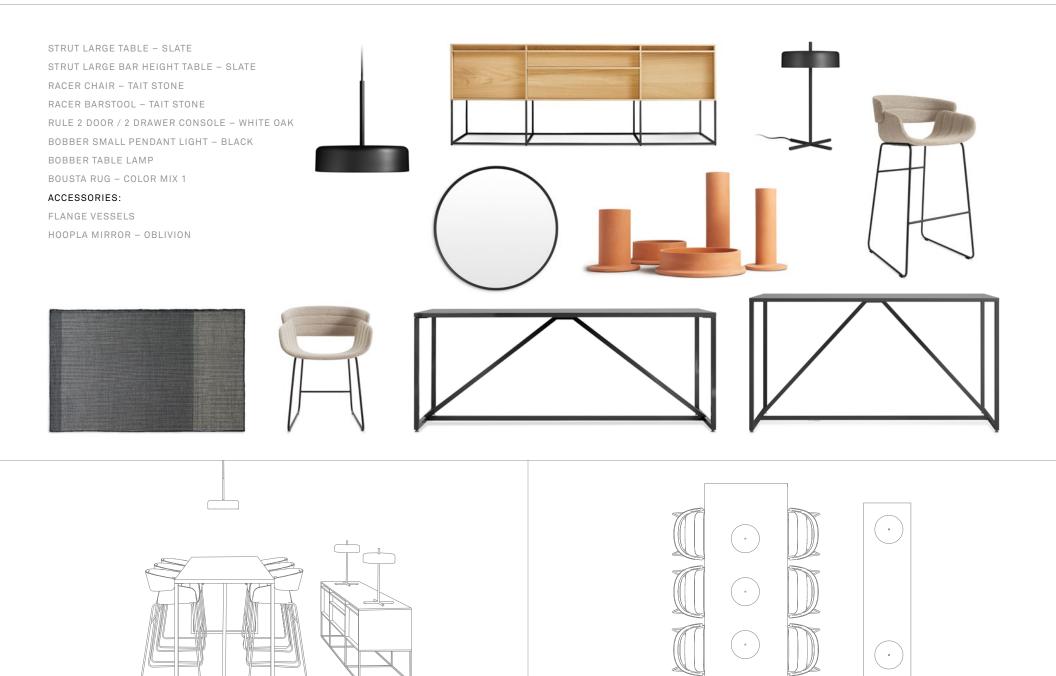

ACCESSORIES:

DELICIOUS TRAYS

WORK YOUR SPACE

WORK YOUR SPACE

STRUT LARGE TABLE – MUSTARD STRUT LARGE BAR HEIGHT TABLE – MUSTARD BUDDY CHAIR – WALNUT BUDDY BARSTOOL – WALNUT RULE 1 DOOR / 2 DRAWER CONSOLE – WALNUT BOBBER LARGE PENDANT LIGHT – MUSTARD BOBBER SCONCE – MUSTARD MIMI STOOL – OLIVE / INK LEATHER WELF LARGE WALL SHELF – MARINE BLUE HANG 1 LARGE ROUND MIRROR