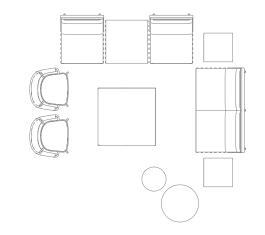

# OUTDOOR SPACES

PERCH LOUNGE CHAIR – SUNBRELLA LINEN PERCH 2 SEAT SOFA – SUNBRELLA LINEN CIRCULA LOW SIDE TABLE – DARK OLIVE CIRCULA LARGE COFFEE TABLE – WHITE MATE LOUNGE CHAIR – SUNBRELLA LINEN MATE DINING CHAIR – SUNBRELLA LINEN PLOT SMALL PLANTER - PUTTY PLOT LARGE PLANTER - PUTTY SKIFF SMALL CAFE TABLE

### ACCESSORIES:

SIGNAL OUTDOOR 20" X 13" LUMBAR PILLOW

WORK YOUR SPACE

PERCH LOUNGE CHAIR – TOOHEY CHARCOAL PERCH 2 SEAT SOFA – TOOHEY CHARCOAL PERCH OTTOMAN – TOOHEY CHARCOAL BUMPER LARGE OTTOMAN – TOOHEY CHARCOAL BUMPER SMALL OTTOMAN – SUNBRELLA STRIPE 4 MATE LOUNGE CHAIR – TOOHEY OLIVE STRUT SIDE TABLE – CARBON STRUT COFFEE TABLE – CARBON