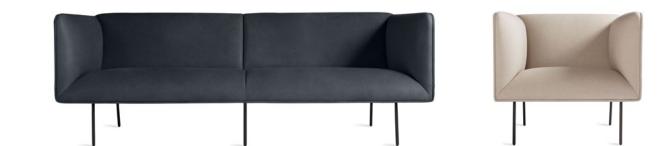

# Work your space.

CONFERENCE SPACES

STRUT X-LARGE WOOD TABLE – WALNUT BUDDY CHAIR – BLACK CLAD 3 DOOR CREDENZA – WALNUT TRACE 2 PENDANT LIGHT – COPPER PUNK TABLE LAMP – COPPER