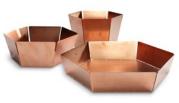

#### ACCESSORIES:

2D:3D BOWLS - COPPER HOOPLA MIRROR - OBLIVION

BRANCH TABLE 76" – OAK / GREY BETWEEN US CHAIR – DIGIT WHITE DANG 2 DOOR / 2 DRAWER CREDENZA – WHITE TRACE 3 PENDANT LIGHT – WHITE