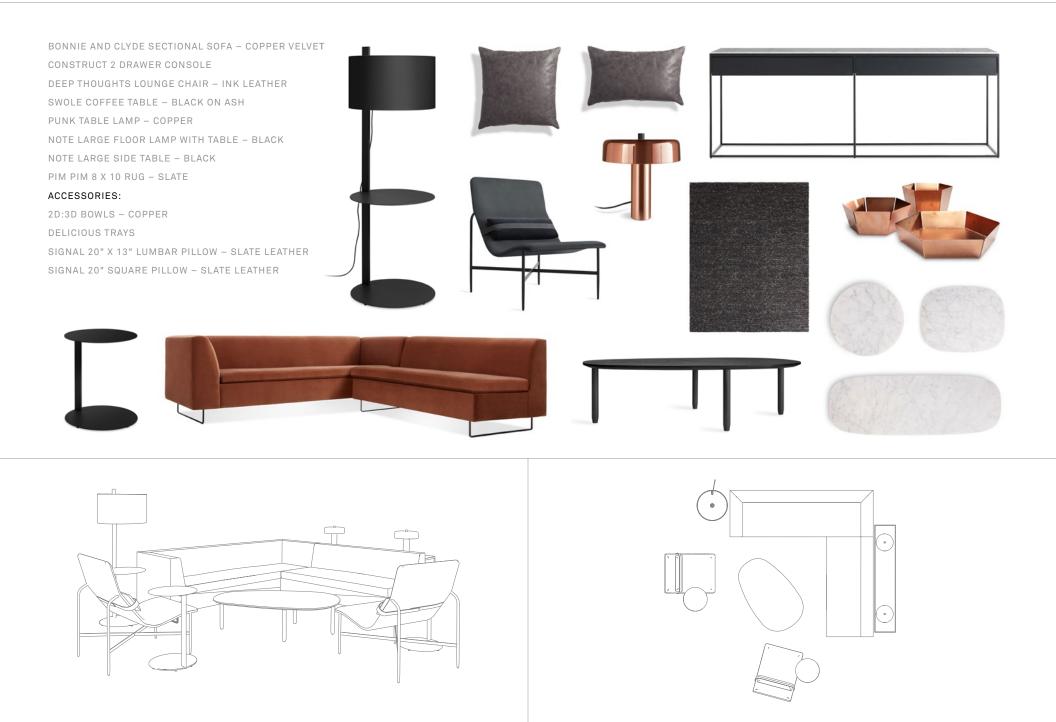

#### ACCESSORIES:

DELICIOUS TRAYS

SIGNAL LUMBAR PILLOWS - SKIDWAY INK, SLATE LEATHER

WORK YOUR SPACE

DANDY 96" SOFA – INK LEATHER DANDY LOUNGE CHAIR – OATMEAL DAYBENCH JUMBO – INK LEATHER SWOLE TALL SIDE TABLE – COPPER NOTE LARGE SIDE TABLE – BLACK NOTE LARGE FLOOR LAMP – BLACK SUPER SWOVAL TABLE

#### ACCESSORIES:

SIGNAL PILLOWS - EDWARDS TOMATO 2D:3D BOWLS - COPPER OR BLACK

NEW STANDARD 92" SOFA – TOFFEE NEW STANDARD ARMLESS SOFA – TOFFEE NEW STANDARD LOUNGE CHAIR – TOFFEE MINIMALISTA LARGE COFFEE TABLE – MARBLE / BLACK MINIMALISTA SIDE TABLE– MARBLE / BLACK CONSTRUCT 2 DRAWER CONSOLE BUMPER LARGE OTTOMAN – INK LEATHER NOTE SIDE TABLE – BLACK NOTE TABLE LAMP – BLACK FILTERED OUT 9X12 RUG – CHARCOAL OR COPPER ACCESSORIES: 2D:3D BOWLS – COPPER OR BLACK

DEEP THOUGHTS LOUNGE CHAIR – INK LEATHER \*OPTION: FIELD LOUNGE CHAIR – INK LEATHER COCO COFFEE TABLE COCO TALL SIDE TABLE COCO LOW SIDE TABLE CONSTRUCT NIGHTSTAND SWOLE TALL SIDE TABLE – COPPER FLASK TABLE LAMP – BLACK FANCY 9X12 RUG – ICE BLUE