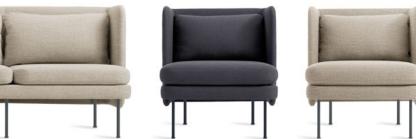

# Work your space.

CONFERENCE SPACES

STRUT X-LARGE WOOD TABLE – WALNUT BUDDY CHAIR – BLACK CLAD 3 DOOR CREDENZA – WALNUT TRACE 2 PENDANT LIGHT – COPPER PUNK TABLE LAMP – COPPER