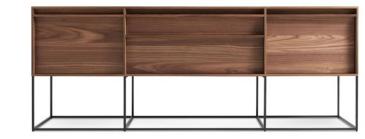

# Work your space.

CONFERENCE SPACES

STRUT X-LARGE WOOD TABLE – WALNUT BUDDY CHAIR – BLACK CLAD 3 DOOR CREDENZA – WALNUT TRACE 2 PENDANT LIGHT – COPPER PUNK TABLE LAMP – COPPER