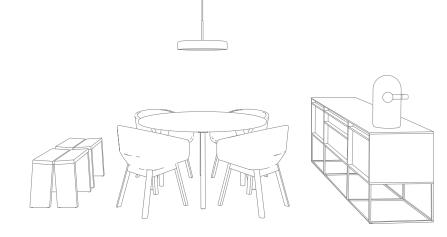

# Work your space.

CONFERENCE SPACES

STRUT X-LARGE WOOD TABLE – WALNUT BUDDY CHAIR – BLACK CLAD 3 DOOR CREDENZA – WALNUT TRACE 2 PENDANT LIGHT – COPPER PUNK TABLE LAMP – COPPER