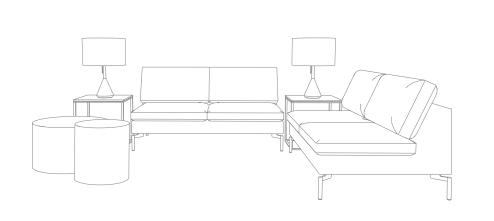

SIGNAL 20" SQUARE PILLOW

NEAT SETTEE – INK LEATHER NONESUCH SWIVEL LOUNGE CHAIR – WHITE OAK / INK LEATHER BOBBER FLOOR LAMP – BLACK ROUNDHOUSE COFFEE TABLE – WHITE OAK ROUNDHOUSE LOW SIDE TABLE – WHITE OAK SWOLE TALL TABLE – COPPER FILTERED OUT RUG – COPPER

#### ACCESSORIES:

WONK VASES

SIGNAL 20" X 13" LUMBAR PILLOW – SLATE LEATHER SIGNAL 20" X 13" LUMBAR PILLOW – SKIDWAY INK

WORK YOUR SPACE