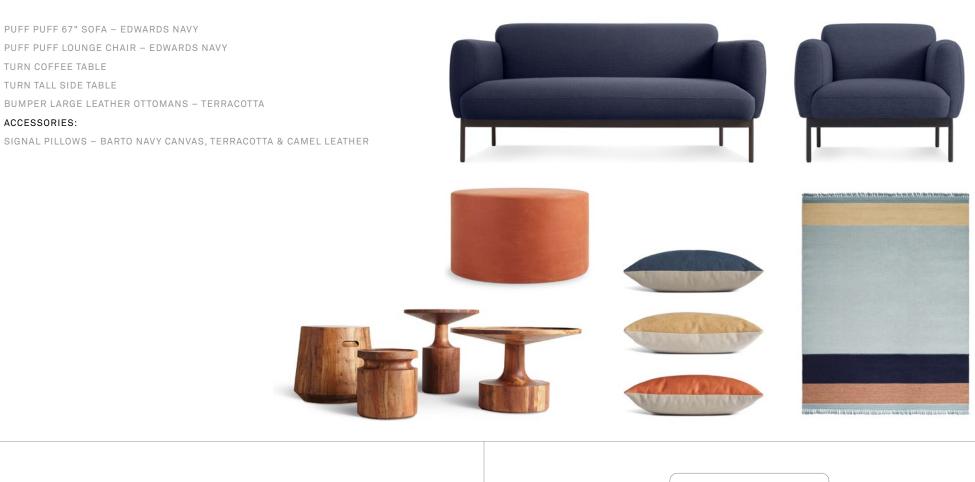

BUMPER XL OTTOMAN – OLIVE BUMPER LARGE OTTOMAN – INK BUMPER SMALL LEATHER OTTOMAN – CAMEL, INK (BLACK TRAY) HECKS OTTOMAN – TERRACOTTA, INK, CAMEL LEATHER & OLIVE (OLIVE TRAY) NOTE SIDE TABLE – BLACK

PUFF PUFF LOUNGE CHAIR – EDWARDS LIGHT GREY, EDWARDS NAVY, TOMATO VELVET TURN COFFEE TABLE TURN TALL SIDE TABLE TURN LOW SIDE TABLE