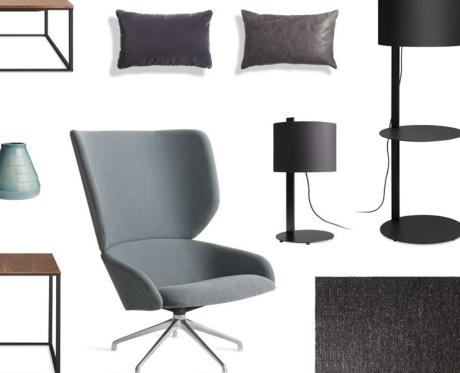

## COLLABORATION SPACES — LAYOUT 2

CHASSIS LOUNGE CHAIRS WITH TABLE – BARTO SAND BUMPER SMALL LEATHER OTTOMAN – CAMEL (OLIVE TRAY)

WORK YOUR SPACE

DEEP THOUGHTS LOUNGE CHAIR - LODEN GREEN ROUNDHOUSE LOW SIDE TABLE - WHITE OAK