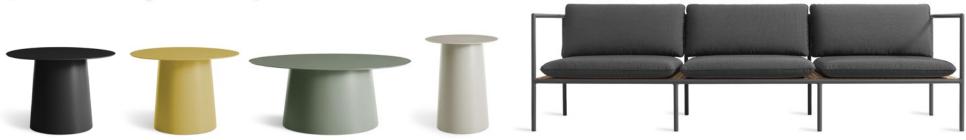

ACCESSORIES: SIGNAL OUTDOOR 20" X 13" LUMBAR PILLOW

WORK YOUR SPACE

DOG DAYS LOUNGE CHAIR – SUNBRELLA COAL / BLACK DOG DAYS 3 SEAT SOFA – SUNBRELLA COAL / BLACK CIRCULA TABLES – OBLIVION, GREY GREEN, OCHRE & PUTTY HOT MESH CAFE TABLE – GREY GREEN HOT MESH CHAIR – GREY GREEN & BLACK