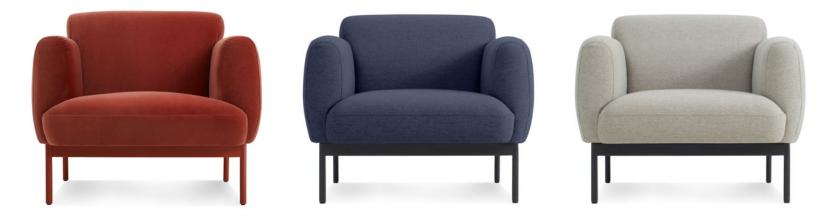

#### ACCESSORIES:

SIGNAL PILLOWS - EDWARDS TOMATO 2D:3D BOWLS - COPPER OR BLACK

NEW STANDARD 92" SOFA – TOFFEE NEW STANDARD ARMLESS SOFA – TOFFEE NEW STANDARD LOUNGE CHAIR – TOFFEE MINIMALISTA LARGE COFFEE TABLE – MARBLE / BLACK MINIMALISTA SIDE TABLE– MARBLE / BLACK CONSTRUCT 2 DRAWER CONSOLE BUMPER LARGE OTTOMAN – INK LEATHER NOTE SIDE TABLE – BLACK NOTE TABLE LAMP – BLACK FILTERED OUT 9X12 RUG – CHARCOAL OR COPPER ACCESSORIES: 2D:3D BOWLS – COPPER OR BLACK