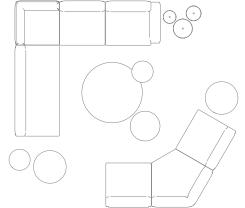

# Work your space.

THATAWAY ANGLED SECTIONAL – TAIT CHARCOAL NEAT LOUNGE CHAIR – CAMEL LEATHER NEAT OTTOMAN – CAMEL LEATHER ROUNDHOUSE COFFEE TABLE – WHITE OAK OR BLACK ROUNDHOUSE LOW SIDE TABLE – WHITE OAK OR BLACK BUMPER LARGE LEATHER OTTOMAN – TERRACOTTA, INK BUMPER SMALL LEATHER OTTOMAN – CAMEL

#### ACCESSORIES:

SIGNAL LEATHER PILLOWS - TERRACOTTA, CAMEL, SLATE

BLOKE 95" SOFA – TAIT STONE BLOKE LOUNGE CHAIR – TAIT STONE OR ROS. BLUE SUPER RECTANGULAR TABLE DAYBENCH JUMBO – INK LEATHER BEAU FLOOR LAMP – PUTTY FANCY 9X12 RUG – INDIGO