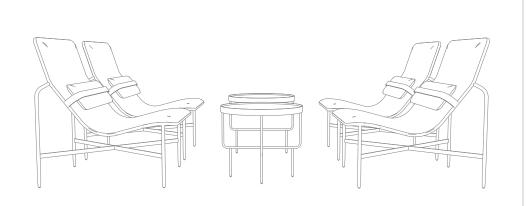

SIGNAL 20" SQUARE PILLOW

NEAT SETTEE – INK LEATHER NONESUCH SWIVEL LOUNGE CHAIR – WHITE OAK / INK LEATHER BOBBER FLOOR LAMP – BLACK ROUNDHOUSE COFFEE TABLE – WHITE OAK ROUNDHOUSE LOW SIDE TABLE – WHITE OAK SWOLE TALL TABLE – COPPER FILTERED OUT RUG – COPPER