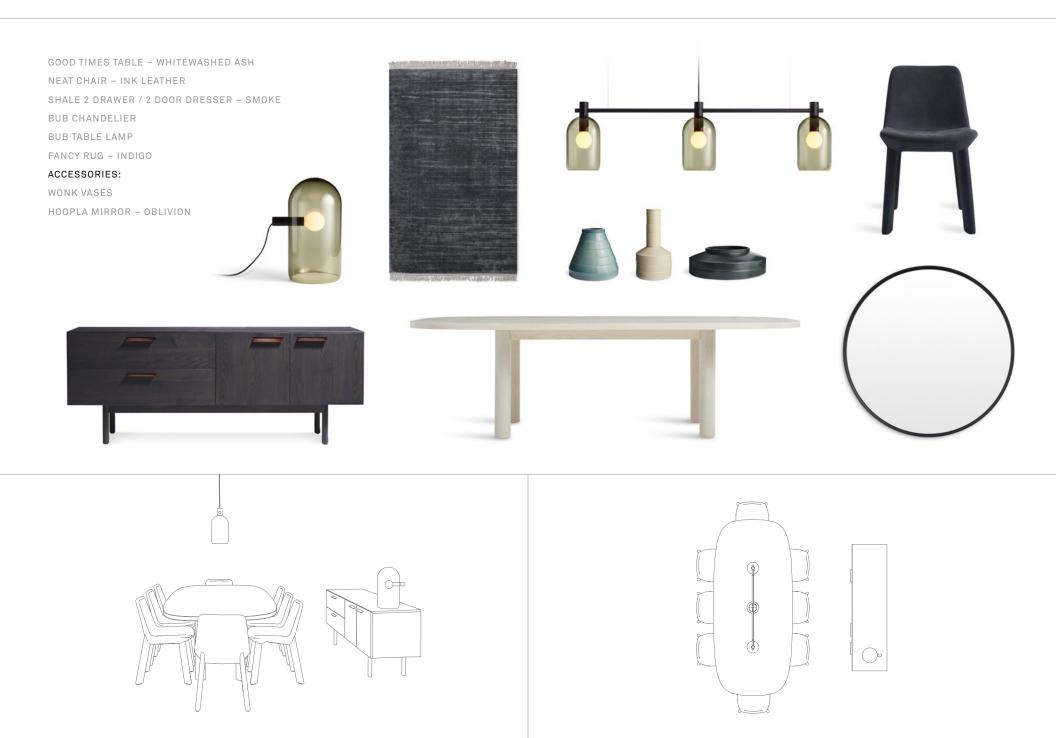

#### ACCESSORIES:

100% TRAYS

HOOPLA MIRROR - OBLIVION

GOOD TIMES TABLE – WALNUT HOST CHAIR – TAIT STONE / WALNUT AMICABLE SPLIT 19" BENCH – WALNUT RULE 2 DOOR / 2 DRAWER CREDENZA – WALNUT BOBBER SMALL PENDANT LIGHT – BLACK BUB TABLE LAMP