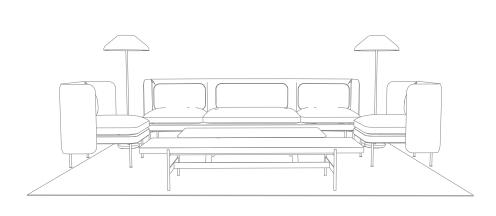

## COLLABORATION SPACES — LAYOUT 1

NONESUCH UPHOLSTERED SWIVEL LOUNGE CHAIR - INK / WALNUT OR INK / WHITE OAK NOTE SIDE TABLE - BLACK