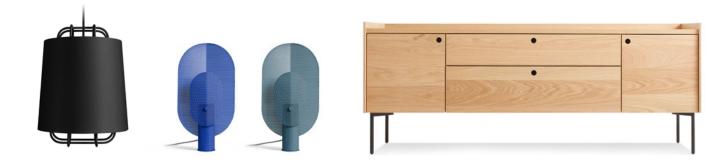

#### ACCESSORIES:

100% TRAYS

HOOPLA MIRROR - OBLIVION

GOOD TIMES TABLE – WALNUT HOST CHAIR – TAIT STONE / WALNUT AMICABLE SPLIT 19" BENCH – WALNUT RULE 2 DOOR / 2 DRAWER CREDENZA – WALNUT BOBBER SMALL PENDANT LIGHT – BLACK BUB TABLE LAMP