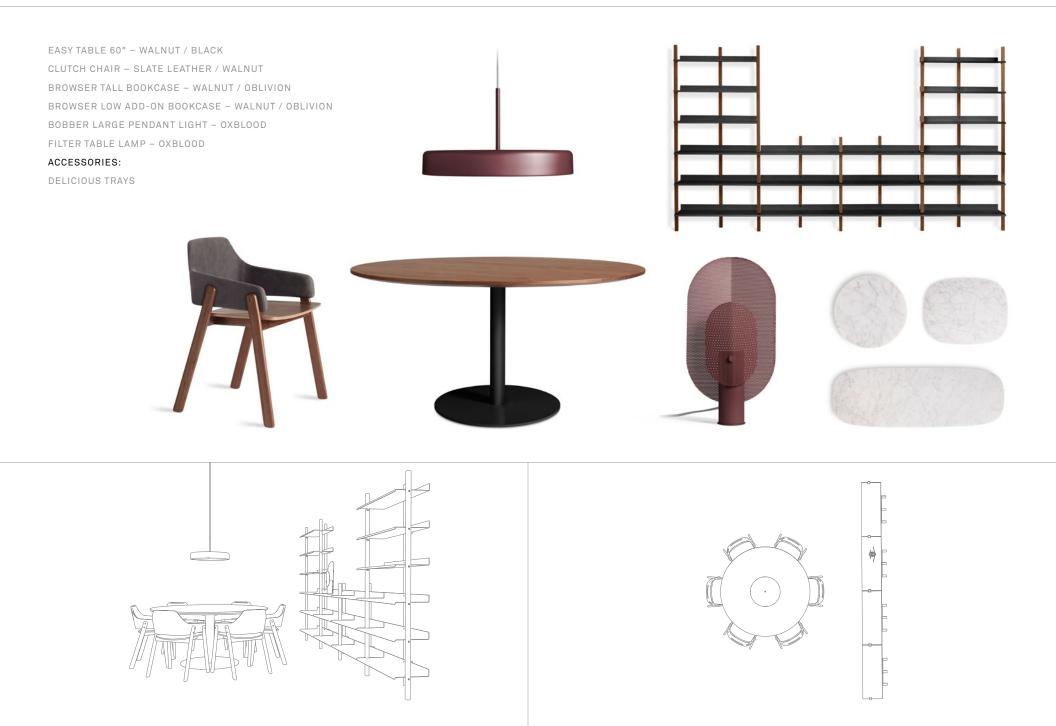

GLENDALE 7.14 (WHITE BALLOONS) PRINT

ACCESSORIES: DELICIOUS TRAYS

WORK YOUR SPACE

BRANCH TABLE 76" – BLACK / BLACK CLEAN CUT CHAIR – WHITE OAK PEEK 2 DOOR / 2 DRAWER CREDENZA – WHITE OAK PERIMETER SMALL PENDANT LIGHT – BLACK FILTER TABLE LAMP – COBALT OR MARINE