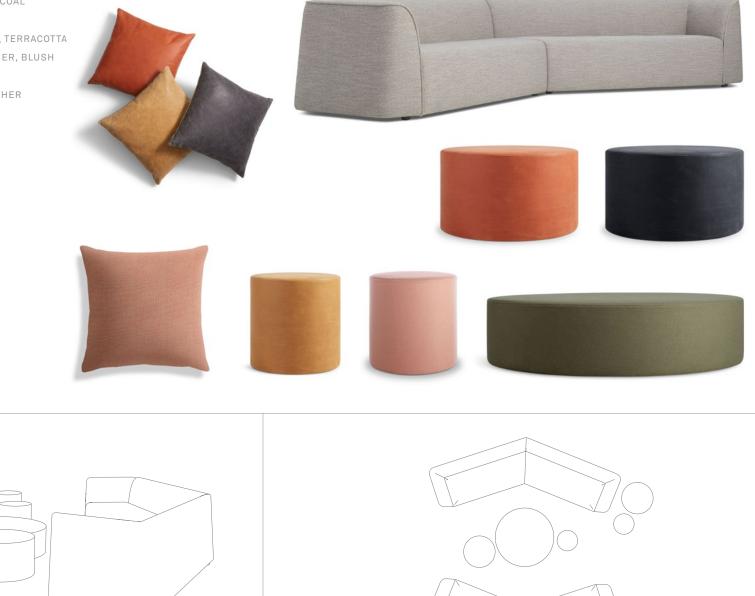

# Work your space.

THATAWAY ANGLED SECTIONAL – TAIT CHARCOAL NEAT LOUNGE CHAIR – CAMEL LEATHER NEAT OTTOMAN – CAMEL LEATHER ROUNDHOUSE COFFEE TABLE – WHITE OAK OR BLACK ROUNDHOUSE LOW SIDE TABLE – WHITE OAK OR BLACK BUMPER LARGE LEATHER OTTOMAN – TERRACOTTA, INK BUMPER SMALL LEATHER OTTOMAN – CAMEL

#### ACCESSORIES:

SIGNAL LEATHER PILLOWS - TERRACOTTA, CAMEL, SLATE

BLOKE 95" SOFA – TAIT STONE BLOKE LOUNGE CHAIR – TAIT STONE OR ROS. BLUE SUPER RECTANGULAR TABLE DAYBENCH JUMBO – INK LEATHER BEAU FLOOR LAMP – PUTTY FANCY 9X12 RUG – INDIGO