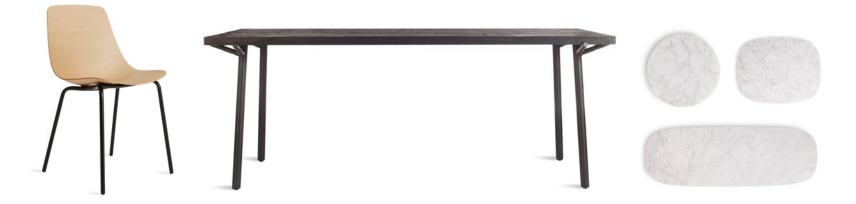

#### ACCESSORIES:

100% TRAYS

HOOPLA MIRROR - OBLIVION

GOOD TIMES TABLE – WALNUT HOST CHAIR – TAIT STONE / WALNUT AMICABLE SPLIT 19" BENCH – WALNUT RULE 2 DOOR / 2 DRAWER CREDENZA – WALNUT BOBBER SMALL PENDANT LIGHT – BLACK BUB TABLE LAMP