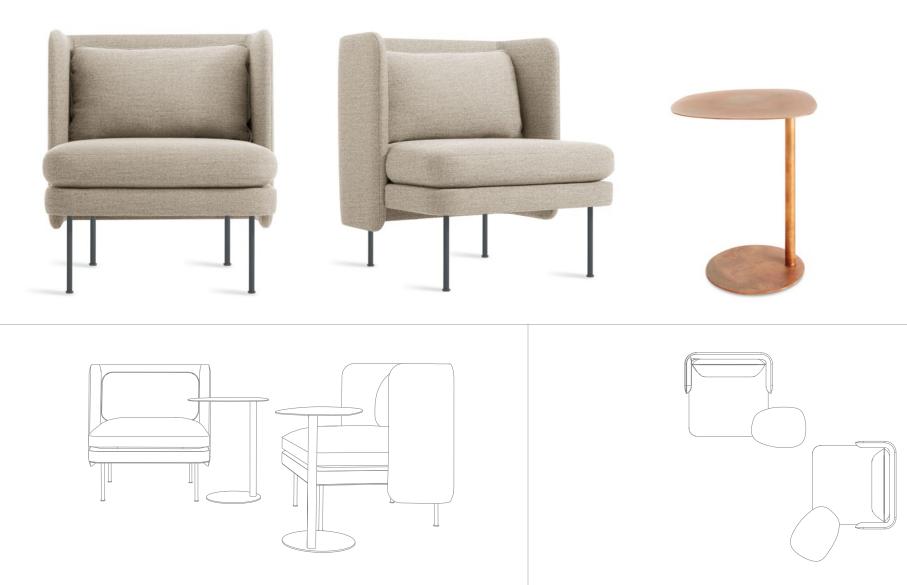

# Work your space.

CONFERENCE SPACES

STRUT X-LARGE WOOD TABLE – WALNUT BUDDY CHAIR – BLACK CLAD 3 DOOR CREDENZA – WALNUT TRACE 2 PENDANT LIGHT – COPPER PUNK TABLE LAMP – COPPER