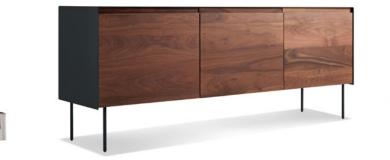

# Work your space.

CONFERENCE SPACES

STRUT X-LARGE WOOD TABLE – WALNUT BUDDY CHAIR – BLACK CLAD 3 DOOR CREDENZA – WALNUT TRACE 2 PENDANT LIGHT – COPPER PUNK TABLE LAMP – COPPER