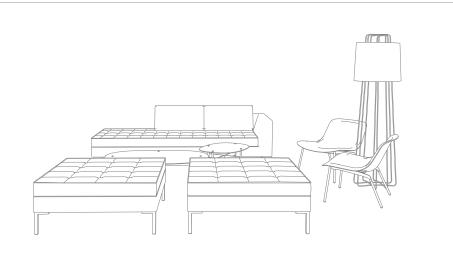

# Work your space.

THATAWAY ANGLED SECTIONAL – TAIT CHARCOAL NEAT LOUNGE CHAIR – CAMEL LEATHER NEAT OTTOMAN – CAMEL LEATHER ROUNDHOUSE COFFEE TABLE – WHITE OAK OR BLACK ROUNDHOUSE LOW SIDE TABLE – WHITE OAK OR BLACK BUMPER LARGE LEATHER OTTOMAN – TERRACOTTA, INK BUMPER SMALL LEATHER OTTOMAN – CAMEL

#### ACCESSORIES:

SIGNAL LEATHER PILLOWS - TERRACOTTA, CAMEL, SLATE

BLOKE 95" SOFA – TAIT STONE BLOKE LOUNGE CHAIR – TAIT STONE OR ROS. BLUE SUPER RECTANGULAR TABLE DAYBENCH JUMBO – INK LEATHER BEAU FLOOR LAMP – PUTTY FANCY 9X12 RUG – INDIGO