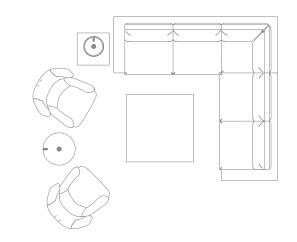

#### ACCESSORIES:

SIGNAL LEATHER PILLOWS - TERRACOTTA, CAMEL, SLATE

BLOKE 95" SOFA – TAIT STONE BLOKE LOUNGE CHAIR – TAIT STONE OR ROS. BLUE SUPER RECTANGULAR TABLE DAYBENCH JUMBO – INK LEATHER BEAU FLOOR LAMP – PUTTY FANCY 9X12 RUG – INDIGO