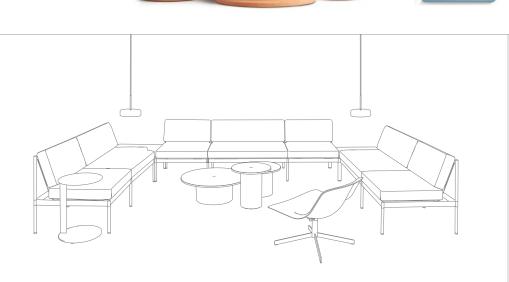

# Work your space.

THATAWAY ANGLED SECTIONAL – TAIT CHARCOAL NEAT LOUNGE CHAIR – CAMEL LEATHER NEAT OTTOMAN – CAMEL LEATHER ROUNDHOUSE COFFEE TABLE – WHITE OAK OR BLACK ROUNDHOUSE LOW SIDE TABLE – WHITE OAK OR BLACK BUMPER LARGE LEATHER OTTOMAN – TERRACOTTA, INK BUMPER SMALL LEATHER OTTOMAN – CAMEL

#### ACCESSORIES:

SIGNAL LEATHER PILLOWS - TERRACOTTA, CAMEL, SLATE

BLOKE 95" SOFA – TAIT STONE BLOKE LOUNGE CHAIR – TAIT STONE OR ROS. BLUE SUPER RECTANGULAR TABLE DAYBENCH JUMBO – INK LEATHER BEAU FLOOR LAMP – PUTTY FANCY 9X12 RUG – INDIGO