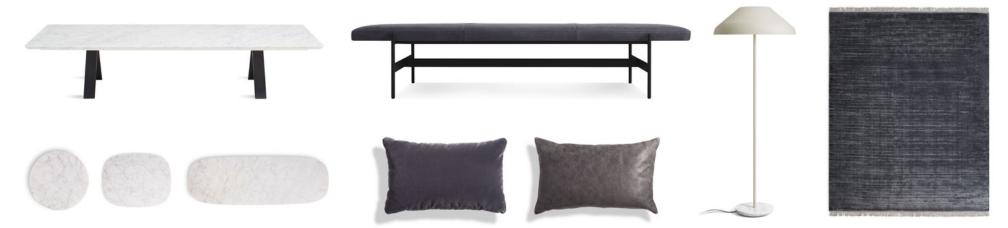

#### ACCESSORIES:

2D:3D BOWLS - WHITE HANG 1 LARGE ROUND MIRROR

RIGHT ROUND 52" TABLE – MARBLE / BLACK HOST CHAIR – TAIT TOMATO / WHIE OAK AMICABLE SPLIT 19" BENCH – WHITE OAK RULE 2 DOOR / 2 DRAWER CREDENZA – WHITE OAK BOB-BOBBER LARGE PENDANT LIGHT – BLACK BUB TABLE LAMP