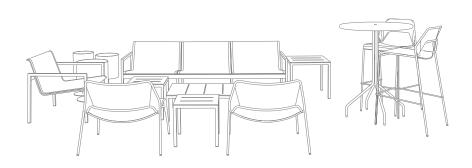

## **COLLABORATION SPACES**

## COLLABORATION SPACES — LAYOUT 1

NONESUCH UPHOLSTERED SWIVEL LOUNGE CHAIR - INK / WALNUT OR INK / WHITE OAK NOTE SIDE TABLE - BLACK

## COLLABORATION SPACES — LAYOUT 2

CHASSIS LOUNGE CHAIRS WITH TABLE – BARTO SAND BUMPER SMALL LEATHER OTTOMAN – CAMEL (OLIVE TRAY)

WORK YOUR SPACE

DEEP THOUGHTS LOUNGE CHAIR - LODEN GREEN ROUNDHOUSE LOW SIDE TABLE - WHITE OAK