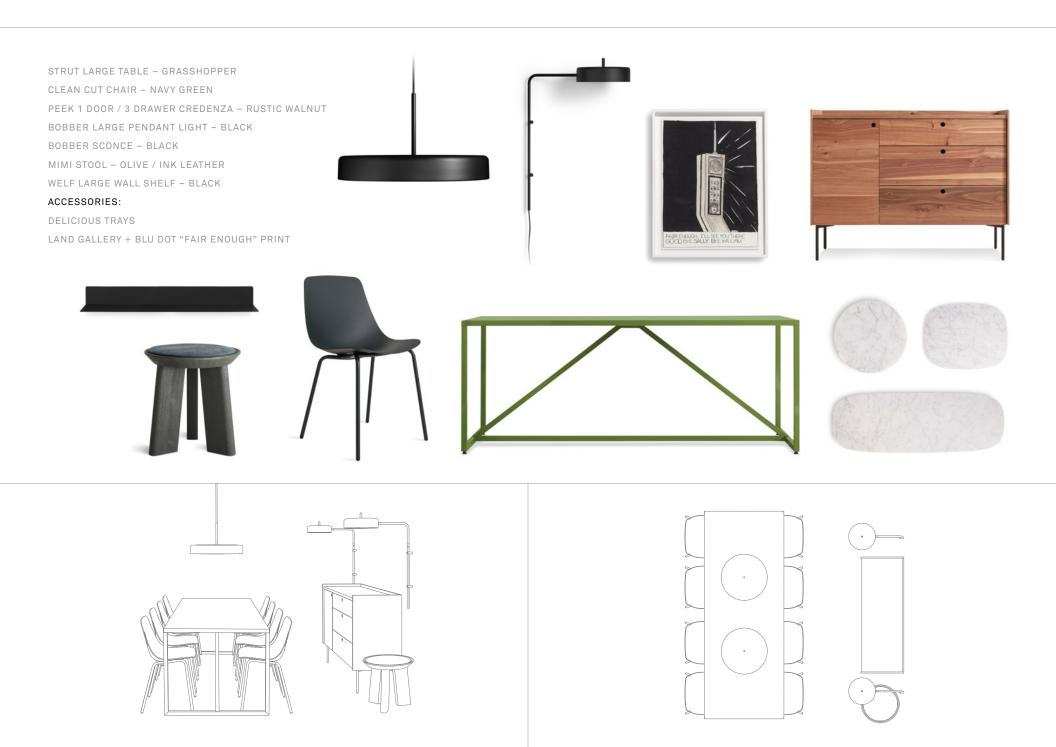

ACCESSORIES:

DELICIOUS TRAYS

WORK YOUR SPACE

WORK YOUR SPACE

STRUT LARGE TABLE – MUSTARD STRUT LARGE BAR HEIGHT TABLE – MUSTARD BUDDY CHAIR – WALNUT BUDDY BARSTOOL – WALNUT RULE 1 DOOR / 2 DRAWER CONSOLE – WALNUT BOBBER LARGE PENDANT LIGHT – MUSTARD BOBBER SCONCE – MUSTARD MIMI STOOL – OLIVE / INK LEATHER WELF LARGE WALL SHELF – MARINE BLUE HANG 1 LARGE ROUND MIRROR