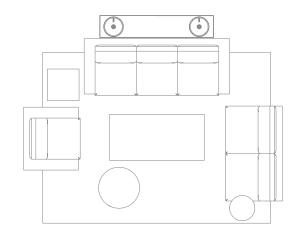

# Work your space.

THATAWAY ANGLED SECTIONAL – TAIT CHARCOAL NEAT LOUNGE CHAIR – CAMEL LEATHER NEAT OTTOMAN – CAMEL LEATHER ROUNDHOUSE COFFEE TABLE – WHITE OAK OR BLACK ROUNDHOUSE LOW SIDE TABLE – WHITE OAK OR BLACK BUMPER LARGE LEATHER OTTOMAN – TERRACOTTA, INK BUMPER SMALL LEATHER OTTOMAN – CAMEL

#### ACCESSORIES:

SIGNAL LEATHER PILLOWS - TERRACOTTA, CAMEL, SLATE

BLOKE 95" SOFA – TAIT STONE BLOKE LOUNGE CHAIR – TAIT STONE OR ROS. BLUE SUPER RECTANGULAR TABLE DAYBENCH JUMBO – INK LEATHER BEAU FLOOR LAMP – PUTTY FANCY 9X12 RUG – INDIGO