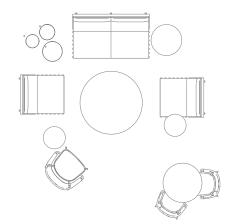

# OUTDOOR SPACES

PERCH LOUNGE CHAIR – SUNBRELLA LINEN PERCH 2 SEAT SOFA – SUNBRELLA LINEN CIRCULA LOW SIDE TABLE – DARK OLIVE CIRCULA LARGE COFFEE TABLE – WHITE MATE LOUNGE CHAIR – SUNBRELLA LINEN MATE DINING CHAIR – SUNBRELLA LINEN PLOT SMALL PLANTER - PUTTY PLOT LARGE PLANTER - PUTTY SKIFF SMALL CAFE TABLE

### ACCESSORIES:

SIGNAL OUTDOOR 20" X 13" LUMBAR PILLOW

WORK YOUR SPACE

PERCH LOUNGE CHAIR – TOOHEY CHARCOAL PERCH 2 SEAT SOFA – TOOHEY CHARCOAL PERCH OTTOMAN – TOOHEY CHARCOAL BUMPER LARGE OTTOMAN – TOOHEY CHARCOAL BUMPER SMALL OTTOMAN – SUNBRELLA STRIPE 4 MATE LOUNGE CHAIR – TOOHEY OLIVE STRUT SIDE TABLE – CARBON STRUT COFFEE TABLE – CARBON

ACCESSORIES: SIGNAL OUTDOOR 20" X 13" LUMBAR PILLOW

WORK YOUR SPACE

DOG DAYS LOUNGE CHAIR – SUNBRELLA COAL / BLACK DOG DAYS 3 SEAT SOFA – SUNBRELLA COAL / BLACK CIRCULA TABLES – OBLIVION, GREY GREEN, OCHRE & PUTTY HOT MESH CAFE TABLE – GREY GREEN HOT MESH CHAIR – GREY GREEN & BLACK

#### ACCESSORIES:

SIGNAL OUTDOOR 20" X 13" LUMBAR PILLOW

DOG DAYS LOUNGE CHAIR – SUNBRELLA LINEN / WHITE DOG DAYS 3 SEAT SOFA – SUNBRELLA LINEN / WHITE CIRCULA TALL SIDE TABLE – PUTTY BUMPER LARGE OTTOMAN – TOOHEY BREEZY BLUE BUMPER SMALL OTTOMAN – TOOHEY BREEZY BLUE MATE LOUNGE CHAIR – TOOHEY BREEZY BLUE STRUT SIDE TABLE – WHITE STRUT COFFEE TABLE – WHITE PLOT MEDIUM PLANTER – MARINE BLUE PLOT LARGE PLANTER – PUTTY ACCESSORIES:

SIGNAL OUTDOOR 20" X 13" LUMBAR PILLOW

WORK YOUR SPACE

SKIFF LOUNGE CHAIR – CARBON SKIFF 3 SEAT SOFA – CARBON SKIFF COFFEE TABLE – CARBON SKIFF LOW SIDE TABLE – CARBON PLOT PLANTERS – OBLIVION HOT MESH CAFE TABLE – BLACK HOT MESH ARMCHAIR – BLACK HOT MESH BAR TABLE – BLACK HOT MESH BARSTOOL – BLACK