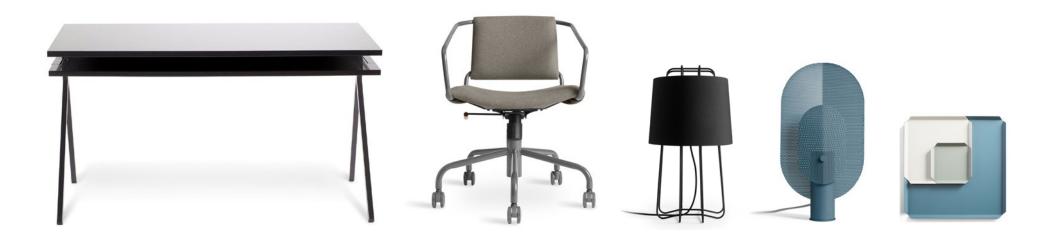

# Work your space.

**WORK FROM HOME SPACES** 

CANT DESK - WALNUT / GREY

RACER CHAIR - TAIT STONE

FILTER TABLE LAMP - OXBLOOD

CANT DESK - WALNUT / GREY
CLEAN CUT CHAIR - WALNUT
BOBBER SCONCE - OXBLOOD

STASH DESK - WALNUT / GREY

CLEAN CUT CHAIR - WALNUT OR PUTTY

BEAU TABLE LAMP - PUTTY

RIGHT ON 6 X 9 RUG - COLOR MIX 2