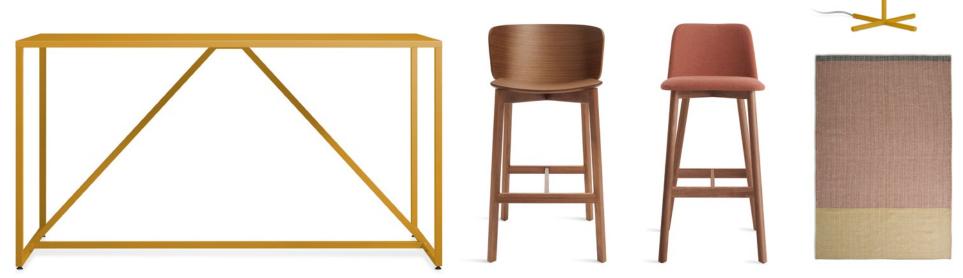

## **DISTANCE COLLABORATION SPACES — LAYOUT 2**

STRUT X-LARGE BAR HEIGHT TABLE - SLATE

NEEDWANT SHELVING - OBLIVION

REAL GOOD BARSTOOL - COPPER

BUB CHANDELIER

#### ACCESSORIES:

2D:3D LARGE BOWL - COPPER
2D:3D MEDIUM BOWL - COPPER
TABS TRAY - OXBLOOD
TABS BOOKENDS - OXBLOOD