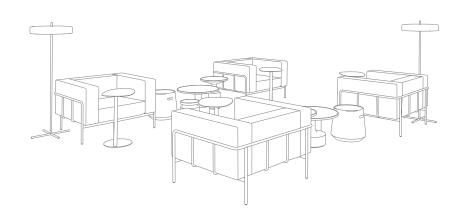

## **DISTANCE COLLABORATION SPACES — LAYOUT 4**

CACHE OUTDOOR LOUNGE CHAIR - SUNBRELLA CHARCOAL

TURN COFFEE TABLE

TURN TALL SIDE TABLE

TURN LOW SIDE TABLE