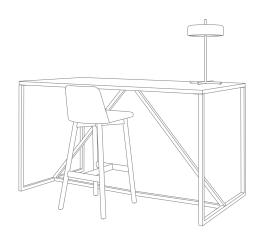

## **DISTANCE COLLABORATION SPACES — LAYOUT 2**

STRUT X-LARGE BAR HEIGHT TABLE - SLATE

NEEDWANT SHELVING - OBLIVION

REAL GOOD BARSTOOL - COPPER

BUB CHANDELIER

#### ACCESSORIES:

2D:3D LARGE BOWL - COPPER
2D:3D MEDIUM BOWL - COPPER
TABS TRAY - OXBLOOD
TABS BOOKENDS - OXBLOOD