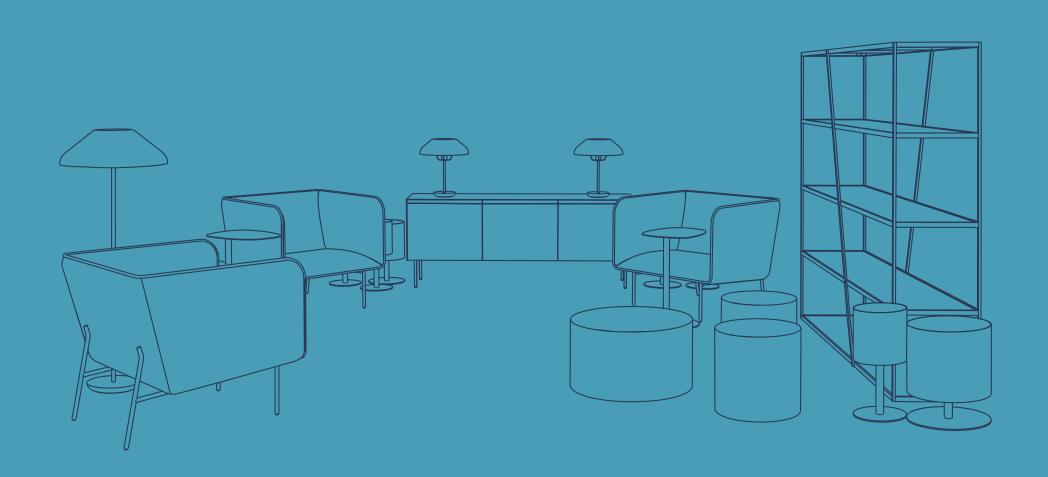

## **DISTANCE COLLABORATION SPACES — LAYOUT 2**

STRUT X-LARGE BAR HEIGHT TABLE - SLATE

NEEDWANT SHELVING - OBLIVION

REAL GOOD BARSTOOL - COPPER

BUB CHANDELIER

#### ACCESSORIES:

2D:3D LARGE BOWL - COPPER
2D:3D MEDIUM BOWL - COPPER
TABS TRAY - OXBLOOD
TABS BOOKENDS - OXBLOOD