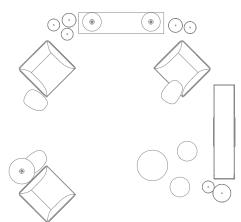

### **DISTANCE LOBBY SPACES — LAYOUT 1**

RULE LONG AND LOW - WALNUT FLASK TABLE LAMP - BLACK NOTE TALL SIDE TABLE - BLACK FANCY RUG - LIME

#### ACCESSORIES:

WONK VASES