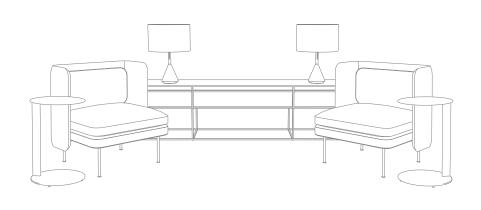

### **DISTANCE LOBBY SPACES — LAYOUT 1**

RULE LONG AND LOW - WALNUT FLASK TABLE LAMP - BLACK NOTE TALL SIDE TABLE - BLACK FANCY RUG - LIME

#### ACCESSORIES:

WONK VASES