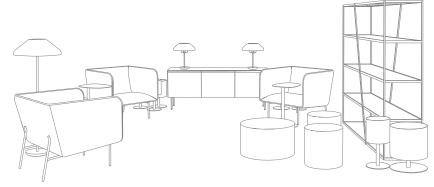

## **DISTANCE COLLABORATION SPACES — LAYOUT 2**

STRUT X-LARGE BAR HEIGHT TABLE - SLATE

NEEDWANT SHELVING - OBLIVION

REAL GOOD BARSTOOL - COPPER

BUB CHANDELIER

#### ACCESSORIES:

2D:3D LARGE BOWL - COPPER
2D:3D MEDIUM BOWL - COPPER
TABS TRAY - OXBLOOD
TABS BOOKENDS - OXBLOOD