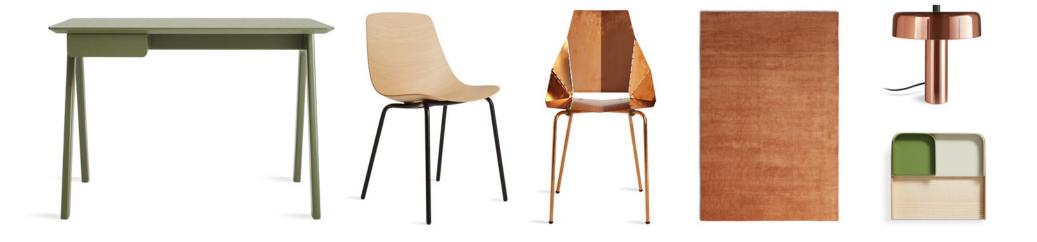

# Work your space.

**WORK FROM HOME SPACES** 

CANT DESK - WALNUT / GREY

RACER CHAIR - TAIT STONE

FILTER TABLE LAMP - OXBLOOD

CANT DESK - WALNUT / GREY
CLEAN CUT CHAIR - WALNUT
BOBBER SCONCE - OXBLOOD

STASH DESK - WALNUT / GREY