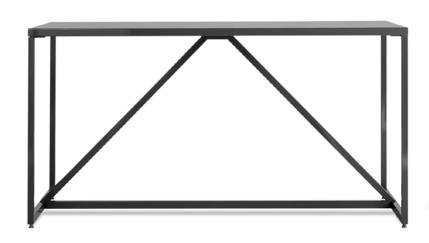

## **DISTANCE CONFERENCE SPACES — LAYOUT 3**

NEAT LOUNGE CHAIR - INK LEATHER

NEAT CHAIR - INK LEATHER

SHALE 2 DRAWER / 2 DOOR DRESSER - SMOKE

BUB TABLE LAMP

FANCY RUG - INDIGO

SWOLE TALL TABLE - BLACK & BREEZY BLUE