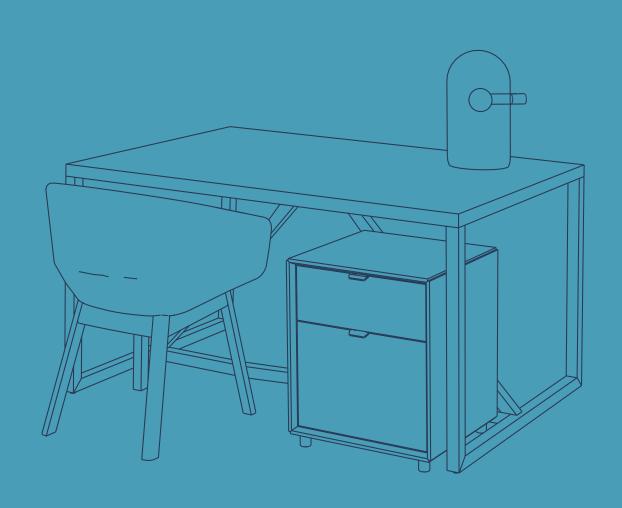

# Work your space.

**WORK FROM HOME SPACES** 

CANT DESK - WALNUT / GREY

RACER CHAIR - TAIT STONE

FILTER TABLE LAMP - OXBLOOD

CANT DESK - WALNUT / GREY
CLEAN CUT CHAIR - WALNUT
BOBBER SCONCE - OXBLOOD

STASH DESK - WALNUT / GREY

CLEAN CUT CHAIR - WALNUT OR PUTTY

BEAU TABLE LAMP - PUTTY

RIGHT ON 6 X 9 RUG - COLOR MIX 2