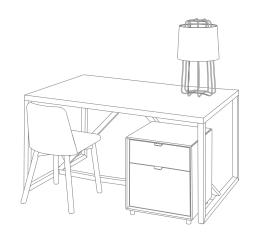

# Work your space.

**WORK FROM HOME SPACES** 

CANT DESK - WALNUT / GREY

RACER CHAIR - TAIT STONE

FILTER TABLE LAMP - OXBLOOD

CANT DESK - WALNUT / GREY
CLEAN CUT CHAIR - WALNUT
BOBBER SCONCE - OXBLOOD

STASH DESK - WALNUT / GREY

CLEAN CUT CHAIR - WALNUT OR PUTTY

BEAU TABLE LAMP - PUTTY

RIGHT ON 6 X 9 RUG - COLOR MIX 2