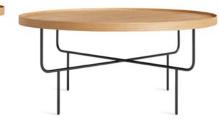

P

FANCY RUG - INDIGO

SWOLE TALL TABLE - BLACK & BREEZY BLUE

#### ACCESSORIES:

WONK VASES

HOOPLA MIRROR - OBLIVION

GLENDALE 7.14 (WHITE BALLOONS) PRINT



































## **DISTANCE CONFERENCE SPACES — LAYOUT 4**







## Work your space.



**DISTANCE LOBBY SPACES** 



### **DISTANCE LOBBY SPACES — LAYOUT 1**









RULE LONG AND LOW - WALNUT FLASK TABLE LAMP - BLACK NOTE TALL SIDE TABLE - BLACK FANCY RUG - LIME

#### ACCESSORIES:

WONK VASES















## DISTANCE LOBBY SPACES — LAYOUT 4

NEAT SETTEE - INK LEATHER

NONESUCH SWIVEL LOUNGE CHAIR - WHITE OAK / INK LEATHER

BOBBER FLOOR LAMP - BLACK

ROUNDHOUSE COFFEE TABLE - WHITE OAK

ROUNDHOUSE LOW SIDE TABLE - WHITE OAK

SWOLE TALL TABLE - COPPER

FILTERED OUT RUG - COPPER

## ACCESSORIES: WONK VASES













## Work your space.



**DISTANCE COLLABORATION SPACES** 









## **DISTANCE COLLABORATION SPACES — LAYOUT 2**

STRUT X-LARGE BAR HEIGHT TABLE - SLATE

NEEDWANT SHELVING - OBLIVION

REAL GOOD BARSTOOL - COPPER

BUB CHANDELIER

#### ACCESSORIES:

2D:3D LARGE BOWL - COPPER
2D:3D MEDIUM BOWL - COPPER
TABS TRAY - OXBLOOD
TABS BOOKENDS - OXBLOOD







## **DISTANCE COLLABORATION SPACES — LAYOUT 3**

NEAT LOUNGE CHAIR - CAMEL LEATHER MIMI STOOL - BLACK / CAMEL LEATHER CIRCULA TABLES - OBLIVION AND PUTTY







## **DISTANCE COLLABORATION SPACES — LAYOUT 4**

CACHE OUTDOOR LOUNGE CHAIR - SUNBRELLA CHARCOAL

TURN COFFEE TABLE

TURN TALL SIDE TABLE

TURN LOW SIDE TABLE









## Work your space.



**DISTANCE OUTDOOR SPACES** 



PERCH LOUNGE CHAIR – SUNBRELLA LINEN
PERCH 2 SEAT SOFA