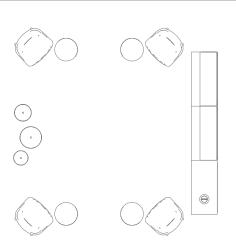

PAGES 18-23** 

Distance Outdoor Spaces

**PAGES 24-36** 

Work From Home Spaces

**PAGE 37** 

**Contact Information** 

Putting spaces together for social distancing measures is hard work but fun work. To support and celebrate the process, we assembled a collection of new designs and bestsellers, providing a jumping off point for any project. We hope these functional groupings lend inspiration and help take a little work out of your work.

# Work your space.



**DISTANCE CONFERENCE SPACES** 





## **DISTANCE CONFERENCE SPACES — LAYOUT 1**

HOST DINING CHAIR – TAIT TOMATO / WHITE OAK
WONDER WALL 2.0 – WHITE OAK / OBLIVION
BUB PENDANT LIGHT

NOTE TALL SIDE TABLE – BLACK
PLOT SMALL PLANTER – PUTTY
PLOT LARGE PLANTER – OBLIVION

#### ACCESSORIES:

DELICIOUS TRAYS

WAY RUG - CHARCOAL











## **DISTANCE CONFERENCE SPACES — LAYOUT 3**

NEAT LOUNGE CHAIR - INK LEATHER

NEAT CHAIR - INK LEATHER

SHALE 2 DRAWER / 2 DOOR DRESSER - SMOKE

BUB TABLE LAMP

FANCY RUG - INDIGO

SWOLE TALL TABLE - BLACK & BREEZY BLUE

#### ACCESSORIES:

WONK VASES

HOOPLA MIRROR - OBLIVION

GLENDALE 7.14 (WHITE BALLOONS) PRINT



































## **DISTANCE CONFERENCE SPACES — LAYOUT 4**







## Work your space.



**DISTANCE LOBBY SPACES** 



### **DISTANCE LOBBY SPACES — LAYOUT 1**









RULE LONG AND LOW - WALNUT FLASK TABLE LAMP - BLACK NOTE TALL SIDE TABLE - BLACK FANCY RUG - LIME

#### ACCESSORIES:

WONK VASES















## DISTANCE LOBBY SPACES — LAYOUT 4

NEAT SETTEE - INK LEATHER

NONESUCH SWIVEL LOUNGE CHAIR - WHITE OAK / INK LEATHER

BOBBER FLOOR LAMP - BLAC