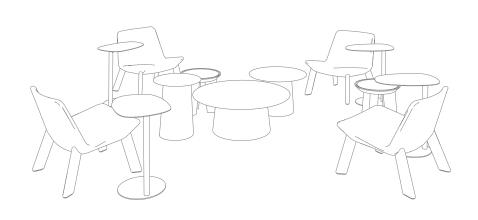

## **DISTANCE CONFERENCE SPACES — LAYOUT 3**

NEAT LOUNGE CHAIR - INK LEATHER

NEAT CHAIR - INK LEATHER

SHALE 2 DRAWER / 2 DOOR DRESSER - SMOKE

BUB TABLE LAMP

FANCY RUG - INDIGO

SWOLE TALL TABLE - BLACK & BREEZY BLUE

#### ACCESSORIES:

WONK VASES

HOOPLA MIRROR - OBLIVION

GLENDALE 7.14 (WHITE BALLOONS) PRINT