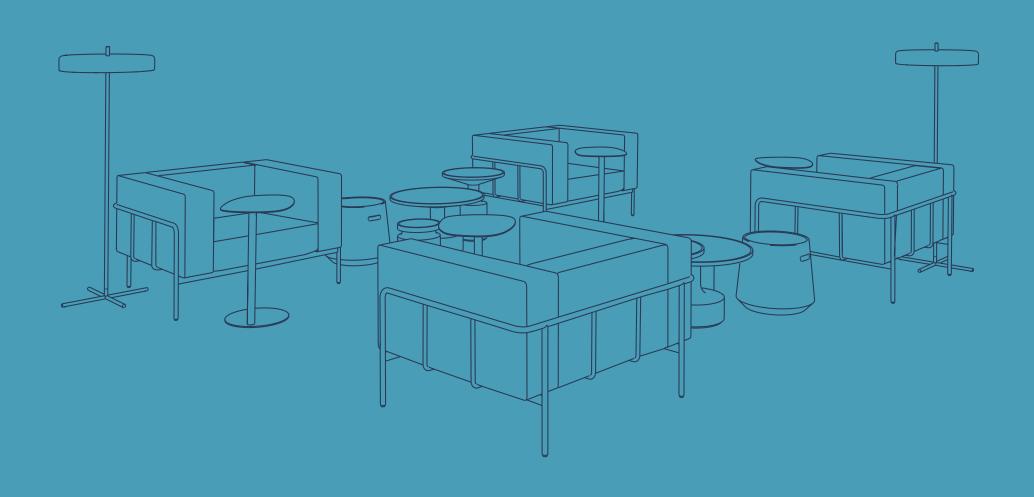

## **DISTANCE COLLABORATION SPACES — LAYOUT 2**

STRUT X-LARGE BAR HEIGHT TABLE - SLATE

NEEDWANT SHELVING - OBLIVION

REAL GOOD BARSTOOL - COPPER

BUB CHANDELIER

#### ACCESSORIES:

2D:3D LARGE BOWL - COPPER
2D:3D MEDIUM BOWL - COPPER
TABS TRAY - OXBLOOD
TABS BOOKENDS - OXBLOOD