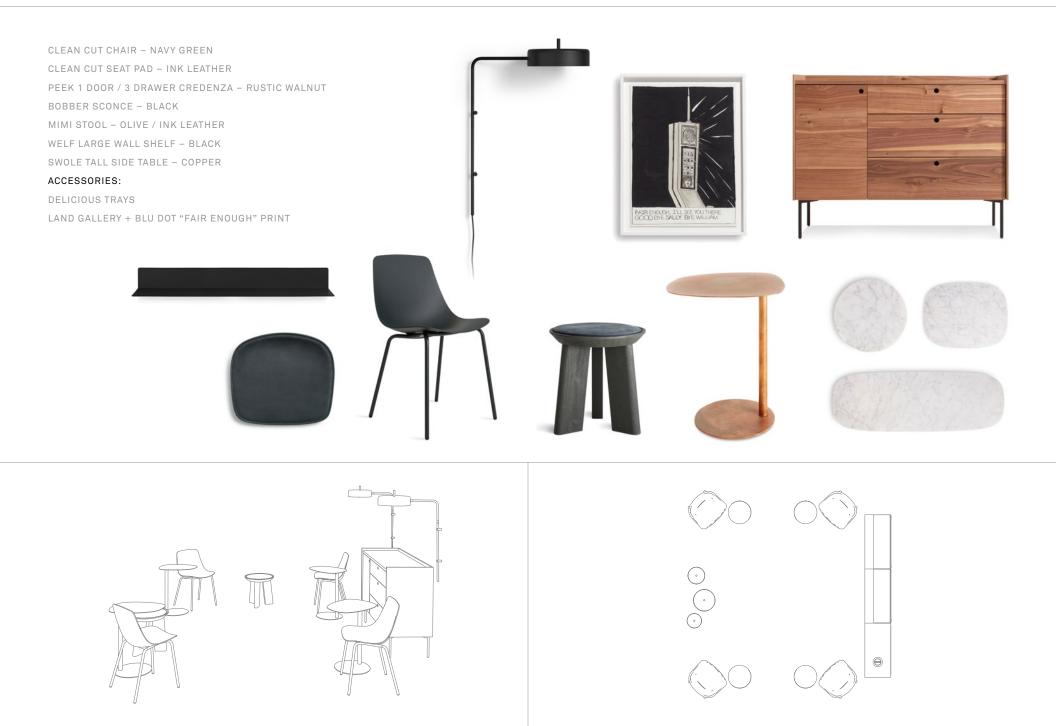

## **DISTANCE CONFERENCE SPACES — LAYOUT 3**

NEAT LOUNGE CHAIR - INK LEATHER

NEAT CHAIR - INK LEATHER

SHALE 2 DRAWER / 2 DOOR DRESSER - SMOKE

BUB TABLE LAMP

FANCY RUG - INDIGO

SWOLE TALL TABLE - BLACK & BREEZY BLUE

#### ACCESSORIES:

WONK VASES

HOOPLA MIRROR - OBLIVION

GLENDALE 7.14 (WHITE BALLOONS) PRINT