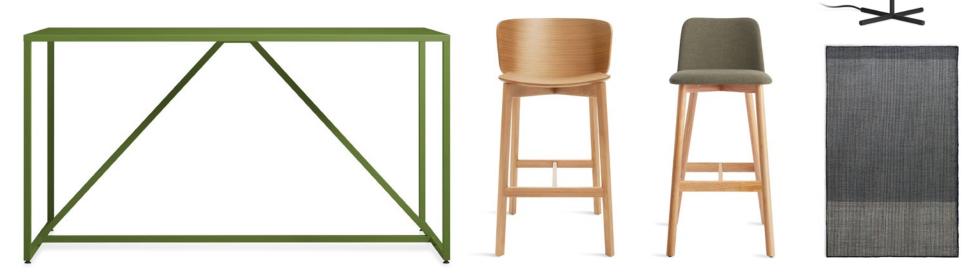

## **DISTANCE COLLABORATION SPACES — LAYOUT 2**

STRUT X-LARGE BAR HEIGHT TABLE - SLATE

NEEDWANT SHELVING - OBLIVION

REAL GOOD BARSTOOL - COPPER

BUB CHANDELIER

#### ACCESSORIES:

2D:3D LARGE BOWL - COPPER
2D:3D MEDIUM BOWL - COPPER
TABS TRAY - OXBLOOD
TABS BOOKENDS - OXBLOOD