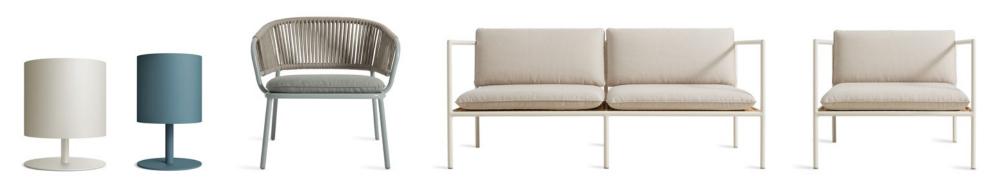

## **DISTANCE COLLABORATION SPACES — LAYOUT 4**

CACHE OUTDOOR LOUNGE CHAIR - SUNBRELLA CHARCOAL

TURN COFFEE TABLE

TURN TALL SIDE TABLE

TURN LOW SIDE TABLE