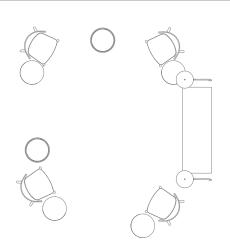

take a little work out of your work.

# Work your space.



**DISTANCE CONFERENCE SPACES** 





## **DISTANCE CONFERENCE SPACES — LAYOUT 1**

HOST DINING CHAIR – TAIT TOMATO / WHITE OAK
WONDER WALL 2.0 – WHITE OAK / OBLIVION
BUB PENDANT LIGHT

NOTE TALL SIDE TABLE – BLACK
PLOT SMALL PLANTER – PUTTY
PLOT LARGE PLANTER – OBLIVION

#### ACCESSORIES:

DELICIOUS TRAYS

WAY RUG - CHARCOAL











## **DISTANCE CONFERENCE SPACES — LAYOUT 3**

NEAT LOUNGE CHAIR - INK LEATHER

NEAT CHAIR - INK LEATHER

SHALE 2 DRAWER / 2 DOOR DRESSER - SMOKE

BUB TABLE LAMP

FANCY RUG - INDIGO

SWOLE TALL TABLE - BLACK & BREEZY BLUE

#### ACCESSORIES:

WONK VASES

HOOPLA MIRROR - OBLIVION

GLENDALE 7.14 (WHITE BALLOONS) PRINT



































## **DISTANCE CONFERENCE SPACES — LAYOUT 4**







## Work your space.



**DISTANCE LOBBY SPACES** 



### **DISTANCE LOBBY SPACES — LAYOUT 1**









RULE LONG AND LOW - WALNUT FLASK TABLE LAMP - BLACK NOTE TALL SIDE TABLE - BLACK FANCY RUG - LIME

#### ACCESSORIES:

WONK VASES















## DISTANCE LOBBY SPACES — LAYOUT 4

NEAT SETTEE - INK LEATHER

NONESUCH SWIVEL LOUNGE CHAIR - WHITE OAK / INK LEATHER

BOBBER FLOOR LAMP - BLACK

ROUNDHOUSE COFFEE TABLE - WHITE OAK

ROUNDHOUSE LOW SIDE TABLE - WHITE OAK

SWOLE TALL TABLE - COPPER

FILTERED OUT RUG - COPPER

## ACCESSORIES: WONK VASES













## Work your space.



**DISTANCE COLLABORATION SPACES** 









## **DISTANCE COLLABORATION SPACES — LAYOUT 2**

STRUT X-LARGE BAR HEIGHT TABLE - SLATE

NEEDWANT SHELVING - OBLIVION

REAL GOOD BARSTOOL - COPPER

BUB CHANDELIER

###