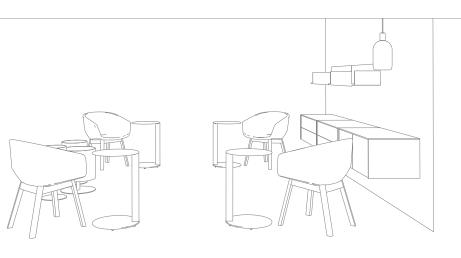

**PAGES 18-23** 

Distance Outdoor Spaces

**PAGES 24-36** 

Work From Home Spaces

**PAGE 37** 

**Contact Information** 

Putting spaces together for social distancing measures is hard work but fun work. To support and celebrate the process, we assembled a collection of new designs and bestsellers, providing a jumping off point for any project. We hope these functional groupings lend inspiration and help take a little work out of your work.

# Work your space.



**DISTANCE CONFERENCE SPACES** 





## **DISTANCE CONFERENCE SPACES — LAYOUT 1**

HOST DINING CHAIR – TAIT TOMATO / WHITE OAK
WONDER WALL 2.0 – WHITE OAK / OBLIVION
BUB PENDANT LIGHT

NOTE TALL SIDE TABLE – BLACK
PLOT SMALL PLANTER – PUTTY
PLOT LARGE PLANTER – OBLIVION

#### ACCESSORIES:

DELICIOUS TRAYS

WAY RUG - CHARCOAL











## **DISTANCE CONFERENCE SPACES — LAYOUT 3**

NEAT LOUNGE CHAIR - INK LEATHER

NEAT CHAIR - INK LEATHER

SHALE 2 DRAWER / 2 DOOR DRESSER - SMOKE

BUB TABLE LAMP

FANCY RUG - INDIGO

SWOLE TALL TABLE - BLACK & BREEZY BLUE

#### ACCESSORIES:

WONK VASES

HOOPLA MIRROR - OBLIVION

GLENDALE 7.14 (WHITE BALLOONS) PRINT



































## **DISTANCE CONFERENCE SPACES — LAYOUT 4**







## Work your space.



**DISTANCE LOBBY SPACES** 



### **DISTANCE LOBBY SPACES — LAYOUT 1**









RULE LONG AND LOW - WALNUT FLASK TABLE LAMP - BLACK NOTE TALL SIDE TABLE - BLACK FANCY RUG - LIME

#### ACCESSORIES:

WONK VASES















## DISTANCE LOBBY SPACES — LAYOUT 4

NEAT SETTEE - INK LEATHER

NONESUCH SWIVEL LOUNGE CHAIR - WHITE OAK / INK LEATHER

BOBBER FLOOR LAMP - BL