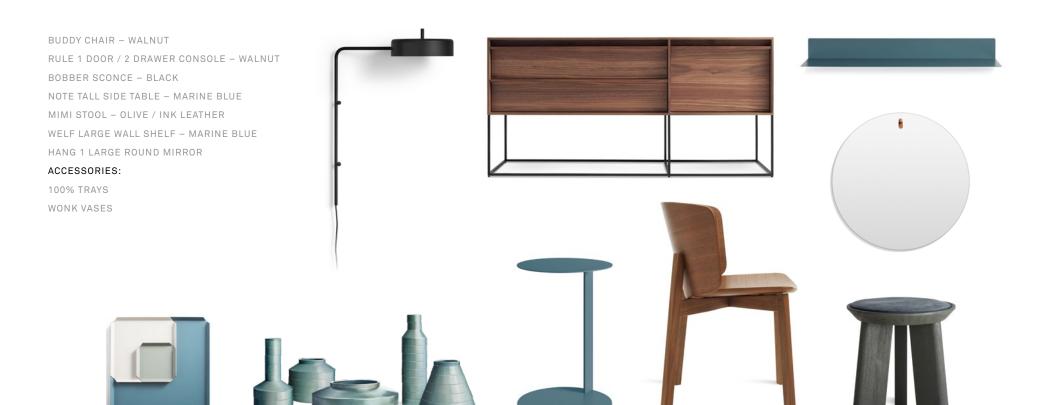

## **DISTANCE COLLABORATION SPACES — LAYOUT 2**

STRUT X-LARGE BAR HEIGHT TABLE - SLATE

NEEDWANT SHELVING - OBLIVION

REAL GOOD BARSTOOL - COPPER

BUB CHANDELIER

#### ACCESSORIES:

2D:3D LARGE BOWL - COPPER
2D:3D MEDIUM BOWL - COPPER
TABS TRAY - OXBLOOD
TABS BOOKENDS - OXBLOOD