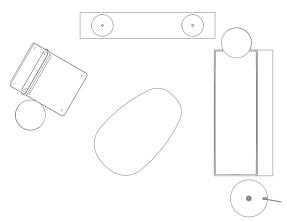

## **DISTANCE CONFERENCE SPACES — LAYOUT 3**

NEAT LOUNGE CHAIR - INK LEATHER

NEAT CHAIR - INK LEATHER

SHALE 2 DRAWER / 2 DOOR DRESSER - SMOKE

BUB TABLE LAMP

FANCY RUG - INDIGO

SWOLE TALL TABLE - BLACK & BREEZY BLUE

#### ACCESSORIES:

WONK VASES

HOOPLA MIRROR - OBLIVION

GLENDALE 7.14 (WHITE BALLOONS) PRINT