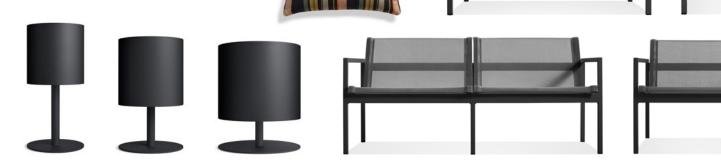

EEZY BLUE

MATE LOUNGE CHAIR - TOOHEY BREEZY BLUE

STRUT SIDE TABLE - WHITE

STRUT COFFEE TABLE - WHITE

PLOT MEDIUM PLANTER - MARINE BLUE

PLOT LARGE PLANTER - PUTTY

#### ACCESSORIES:







DOG DAYS LOUNGE CHAIR - SUNBRELLA COAL / BLACK DOG DAYS 2 SEAT SOFA - SUNBRELLA COAL / BLACK CIRCULA TABLES - GREY GREEN, OCHRE, OBLIVION & PUTTY HOT MESH CAFE TABLE - GREY GREEN HOT MESH CHAIR - GREY GREEN & BLACK

#### ACCESSORIES:









SKIFF LOUNGE CHAIR - CARBON SKIFF 2 SEAT SOFA - CARBON

SKIFF COFFEE TABLE - CARBON

SKIFF LOW SIDE TABLE - CARBON

PLOT PLANTERS - OBLIVION

HOT MESH CAFE TABLE - BLACK

HOT MESH ARMCHAIR - BLACK

HOT MESH LOUNGE CHAIR - BLACK

HOT MESH BAR TABLE - BLACK

HOT MESH BARSTOOL - BLACK

#### ACCESSORIES:

SIGNAL OUTDOOR 20" X 13" LUMBAR PILLOW - SUNBRELLA STRIPE 1







# Work your space.



**WORK FROM HOME SPACES** 





CANT DESK - WALNUT / GREY

RACER CHAIR - TAIT STONE

FILTER TABLE LAMP - OXBLOOD







CANT DESK - WALNUT / GREY
CLEAN CUT CHAIR - WALNUT
BOBBER SCONCE - OXBLOOD









STASH DESK - WALNUT / GREY

CLEAN CUT CHAIR - WALNUT OR PUTTY

BEAU TABLE LAMP - PUTTY

RIGHT ON 6 X 9 RUG - COLOR MIX 2

#### ACCESSORIES:

TABS TRAY - PUTTY









STASH DESK - OLIVE ON ASH
CLEAN CUT CHAIR - WHITE OAK
REAL GOOD CHAIR - COPPER
PUNK TABLE LAMP - COPPER

FILTERED OUT 6 X 9 RUG - COPPER

#### ACCESSORIES:

ODDS TRAYS - COLOR MIX 1







DESK 51 – SLATE

DAILY TASK CHAIR – GINGRICH CHARCOAL
FILTER TABLE LAMP – MARINE BLUE
PERIMETER TABLE LAMP – BLACK

#### ACCESSORIES:

100% TRAYS









DESK 51 – WHITE

HOST CHAIR – ABLIN VELVET

FILTER TABLE