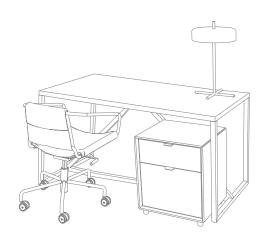

# Work your space.

**WORK FROM HOME SPACES** 

CANT DESK - WALNUT / GREY

RACER CHAIR - TAIT STONE

FILTER TABLE LAMP - OXBLOOD

CANT DESK - WALNUT / GREY
CLEAN CUT CHAIR - WALNUT
BOBBER SCONCE - OXBLOOD

STASH DESK - WALNUT / GREY