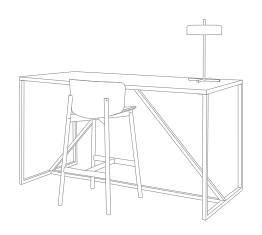

## **DISTANCE COLLABORATION SPACES — LAYOUT 2**

STRUT X-LARGE BAR HEIGHT TABLE - SLATE

NEEDWANT SHELVING - OBLIVION

REAL GOOD BARSTOOL - COPPER

BUB CHANDELIER

#### ACCESSORIES:

2D:3D LARGE BOWL - COPPER
2D:3D MEDIUM BOWL - COPPER
TABS TRAY - OXBLOOD
TABS BOOKENDS - OXBLOOD