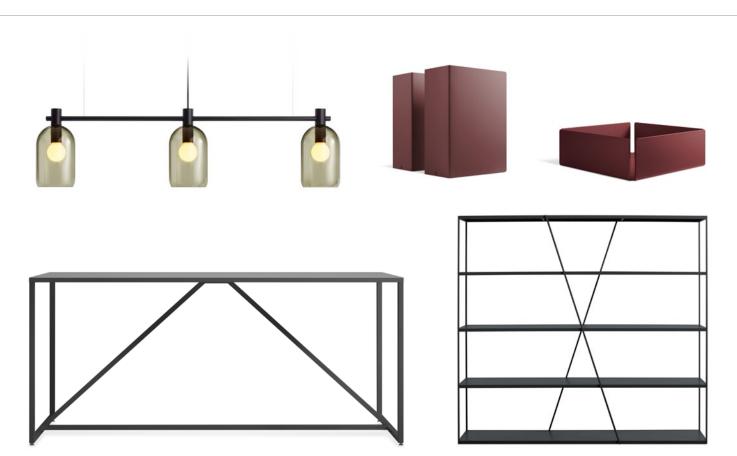

## **DISTANCE COLLABORATION SPACES — LAYOUT 2**

STRUT X-LARGE BAR HEIGHT TABLE - SLATE

NEEDWANT SHELVING - OBLIVION

REAL GOOD BARSTOOL - COPPER

BUB CHANDELIER

#### ACCESSORIES:

2D:3D LARGE BOWL - COPPER
2D:3D MEDIUM BOWL - COPPER
TABS TRAY - OXBLOOD
TABS BOOKENDS - OXBLOOD