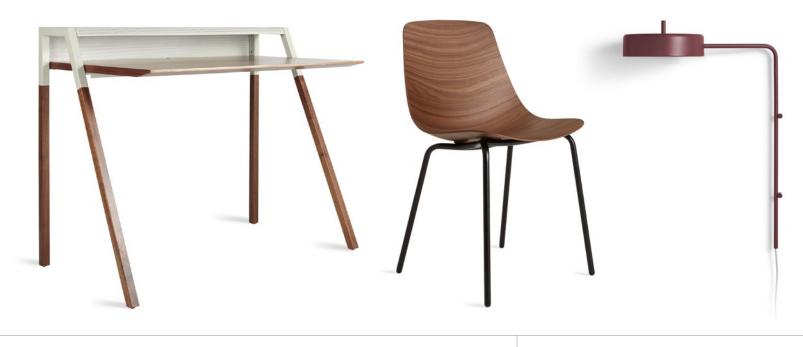

# Work your space.

**WORK FROM HOME SPACES** 

CANT DESK - WALNUT / GREY

RACER CHAIR - TAIT STONE

FILTER TABLE LAMP - OXBLOOD

CANT DESK - WALNUT / GREY
CLEAN CUT CHAIR - WALNUT
BOBBER SCONCE - OXBLOOD

STASH DESK - WALNUT / GREY