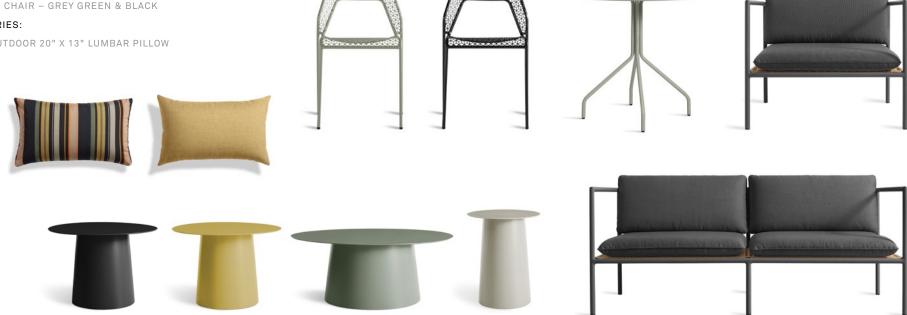

#### ACCESSORIES:

DOG DAYS LOUNGE CHAIR - SUNBRELLA COAL / BLACK DOG DAYS 2 SEAT SOFA - SUNBRELLA COAL / BLACK CIRCULA TABLES - GREY GREEN, OCHRE, OBLIVION & PUTTY HOT MESH CAFE TABLE - GREY GREEN HOT MESH CHAIR - GREY GREEN & BLACK

#### ACCESSORIES:

SKIFF LOUNGE CHAIR - CARBON SKIFF 2 SEAT SOFA - CARBON

SKIFF COFFEE TABLE - CARBON

SKIFF LOW SIDE TABLE - CARBON

PLOT PLANTERS - OBLIVION

HOT MESH CAFE TABLE - BLACK

HOT MESH ARMCHAIR - BLACK

HOT MESH LOUNGE CHAIR - BLACK

HOT MESH BAR TABLE - BLACK

HOT MESH BARSTOOL - BLACK

#### ACCESSORIES:

SIGNAL OUTDOOR 20" X 13" LUMBAR PILLOW - SUNBRELLA STRIPE 1