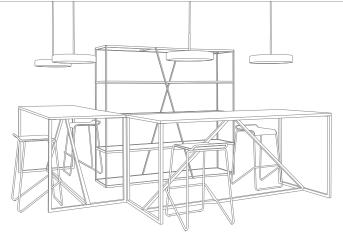

## **DISTANCE COLLABORATION SPACES — LAYOUT 2**

STRUT X-LARGE BAR HEIGHT TABLE - SLATE

NEEDWANT SHELVING - OBLIVION

REAL GOOD BARSTOOL - COPPER

BUB CHANDELIER

#### ACCESSORIES:

2D:3D LARGE BOWL - COPPER
2D:3D MEDIUM BOWL - COPPER
TABS TRAY - OXBLOOD
TABS BOOKENDS - OXBLOOD