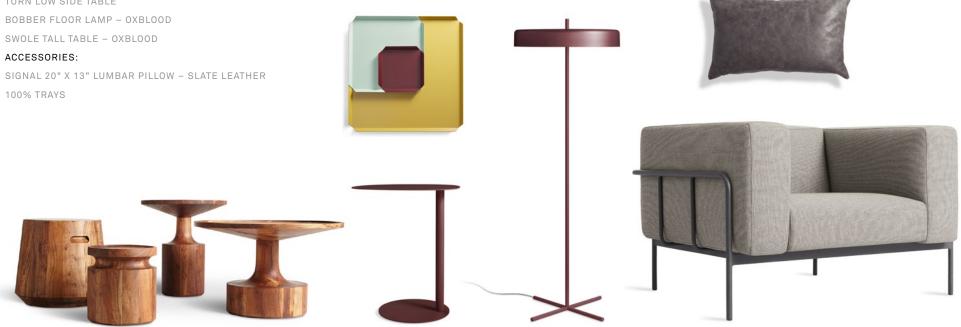

#### ACCESSORIES:

100% TRAYS

DESK 51 – WHITE

HOST CHAIR – ABLIN VELVET

FILTER TABLE LAMP – BLUSH

BOBBER TABLE LAMP – WHITE