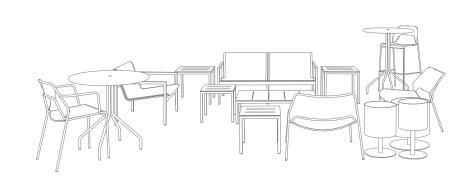

## **DISTANCE CONFERENCE SPACES — LAYOUT 1**

HOST DINING CHAIR – TAIT TOMATO / WHITE OAK
WONDER WALL 2.0 – WHITE OAK / OBLIVION
BUB PENDANT LIGHT

NOTE TALL SIDE TABLE – BLACK
PLOT SMALL PLANTER – PUTTY
PLOT LARGE PLANTER – OBLIVION

#### ACCESSORIES:

DELICIOUS TRAYS

WAY RUG - CHARCOAL

## **DISTANCE CONFERENCE SPACES — LAYOUT 3**

NEAT LOUNGE CHAIR - INK LEATHER

NEAT CHAIR - INK LEATHER

SHALE 2 DRAWER / 2 DOOR DRESSER - SMOKE

BUB TABLE LAMP

FANCY RUG - INDIGO

SWOLE TALL TABLE - BLACK & BREEZY BLUE

#### ACCESSORIES:

WONK VASES

HOOPLA MIRROR - OBLIVION

GLENDALE 7.14 (WHITE BALLOONS) PRINT

## **DISTANCE CONFERENCE SPACES — LAYOUT 4**