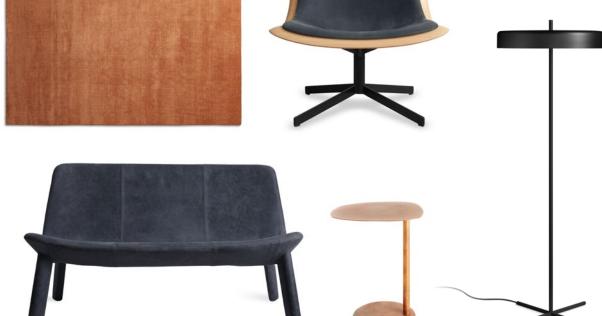

## **DISTANCE CONFERENCE SPACES — LAYOUT 3**

NEAT LOUNGE CHAIR - INK LEATHER

NEAT CHAIR - INK LEATHER

SHALE 2 DRAWER / 2 DOOR DRESSER - SMOKE

BUB TABLE LAMP

FANCY RUG - INDIGO

SWOLE TALL TABLE - BLACK & BREEZY BLUE

#### ACCESSORIES:

WONK VASES

HOOPLA MIRROR - OBLIVION

GLENDALE 7.14 (WHITE BALLOONS) PRINT