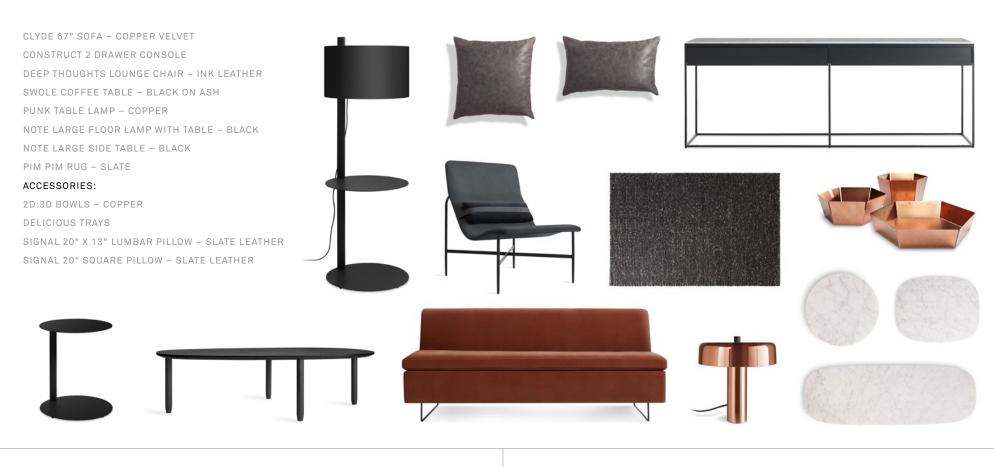

## **DISTANCE CONFERENCE SPACES — LAYOUT 3**

NEAT LOUNGE CHAIR - INK LEATHER

NEAT CHAIR - INK LEATHER

SHALE 2 DRAWER / 2 DOOR DRESSER - SMOKE

BUB TABLE LAMP

FANCY RUG - INDIGO

SWOLE TALL TABLE - BLACK & BREEZY BLUE

#### ACCESSORIES:

WONK VASES

HOOPLA MIRROR - OBLIVION

GLENDALE 7.14 (WHITE BALLOONS) PRINT