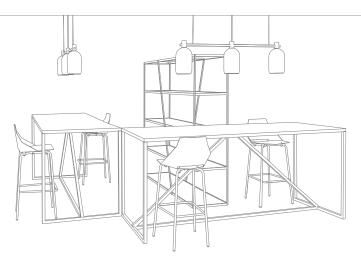

## **DISTANCE COLLABORATION SPACES — LAYOUT 2**

STRUT X-LARGE BAR HEIGHT TABLE - SLATE

NEEDWANT SHELVING - OBLIVION

REAL GOOD BARSTOOL - COPPER

BUB CHANDELIER

#### ACCESSORIES:

2D:3D LARGE BOWL - COPPER
2D:3D MEDIUM BOWL - COPPER
TABS TRAY - OXBLOOD
TABS BOOKENDS - OXBLOOD