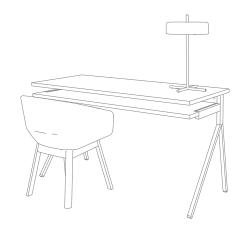

# Work your space.

**WORK FROM HOME SPACES** 

CANT DESK - WALNUT / GREY

RACER CHAIR - TAIT STONE

FILTER TABLE LAMP - OXBLOOD

CANT DESK - WALNUT / GREY
CLEAN CUT CHAIR - WALNUT
BOBBER SCONCE - OXBLOOD

STASH DESK - WALNUT / GREY