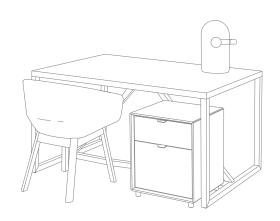

# Work your space.

**WORK FROM HOME SPACES** 

CANT DESK - WALNUT / GREY

RACER CHAIR - TAIT STONE

FILTER TABLE LAMP - OXBLOOD

CANT DESK - WALNUT / GREY
CLEAN CUT CHAIR - WALNUT
BOBBER SCONCE - OXBLOOD

STASH DESK - WALNUT / GREY