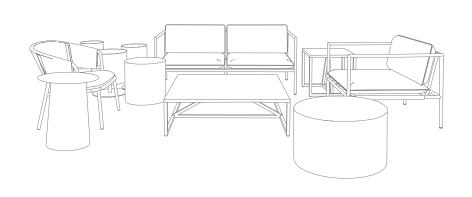

## **DISTANCE COLLABORATION SPACES — LAYOUT 4**

CACHE OUTDOOR LOUNGE CHAIR - SUNBRELLA CHARCOAL

TURN COFFEE TABLE

TURN TALL SIDE TABLE

TURN LOW SIDE TABLE