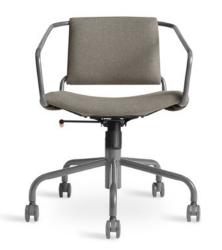

# Work your space.

**WORK FROM HOME SPACES** 

CANT DESK - WALNUT / GREY

RACER CHAIR - TAIT STONE

FILTER TABLE LAMP - OXBLOOD

CANT DESK - WALNUT / GREY
CLEAN CUT CHAIR - WALNUT
BOBBER SCONCE - OXBLOOD

STASH DESK - WALNUT / GREY