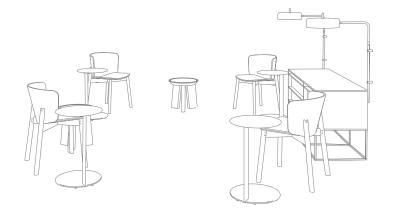

## **DISTANCE COLLABORATION SPACES — LAYOUT 3**

NEAT LOUNGE CHAIR - CAMEL LEATHER MIMI STOOL - BLACK / CAMEL LEATHER CIRCULA TABLES - OBLIVION AND PUTTY