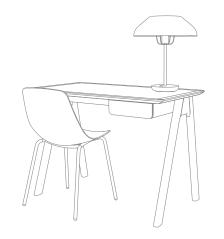

# Work your space.

**WORK FROM HOME SPACES** 

CANT DESK - WALNUT / GREY

RACER CHAIR - TAIT STONE

FILTER TABLE LAMP - OXBLOOD

CANT DESK - WALNUT / GREY
CLEAN CUT CHAIR - WALNUT
BOBBER SCONCE - OXBLOOD

STASH DESK - WALNUT / GREY

CLEAN CUT CHAIR - WALNUT OR PUTTY

BEAU TABLE LAMP - PUTTY

RIGHT ON 6 X 9 RUG - COLOR MIX 2