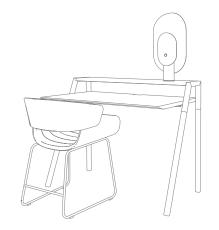

# Work your space.

**WORK FROM HOME SPACES** 

CANT DESK - WALNUT / GREY

RACER CHAIR - TAIT STONE

FILTER TABLE LAMP - OXBLOOD

CANT DESK - WALNUT / GREY
CLEAN CUT CHAIR - WALNUT
BOBBER SCONCE - OXBLOOD

STASH DESK - WALNUT / GREY