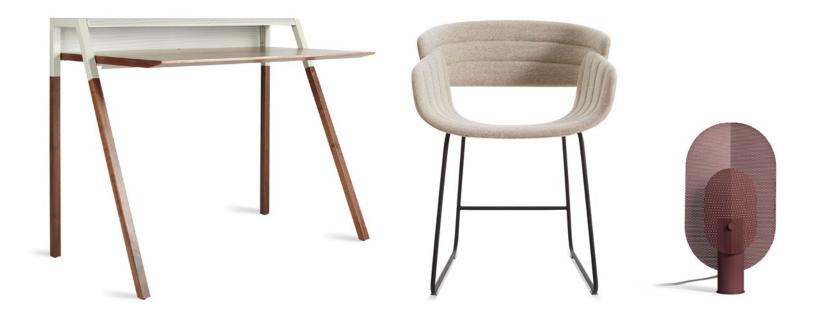

# Work your space.

**WORK FROM HOME SPACES** 

CANT DESK - WALNUT / GREY

RACER CHAIR - TAIT STONE

FILTER TABLE LAMP - OXBLOOD

CANT DESK - WALNUT / GREY
CLEAN CUT CHAIR - WALNUT
BOBBER SCONCE - OXBLOOD

STASH DESK - WALNUT / GREY

CLEAN CUT CHAIR - WALNUT OR PUTTY

BEAU TABLE LAMP - PUTTY

RIGHT ON 6 X 9 RUG - COLOR MIX 2

#### ACCESSORIES:

TABS TRAY - PUTTY

STASH DESK - OLIVE ON ASH
CLEAN CUT CHAIR - WHITE OAK
REAL GOOD CHAIR - COPPER
PUNK TABLE LAMP - COPPER

FILTERED OUT 6 X 9 RUG - COPPER

#### ACCESSORIES:

ODDS TRAYS - COLOR MIX 1

DESK 51 – SLATE

DAILY TASK CHAIR – GINGRICH CHARCOAL
FILTER TABLE LAMP – MARINE BLUE
PERIMETER TABLE LAMP – BLACK

#### ACCESSORIES:

100% TRAYS

DESK 51 – WHITE

HOST CHAIR – ABLIN VELVET

FILTER TABLE LAMP – BLUSH

BOBBER TABLE LAMP – WHITE