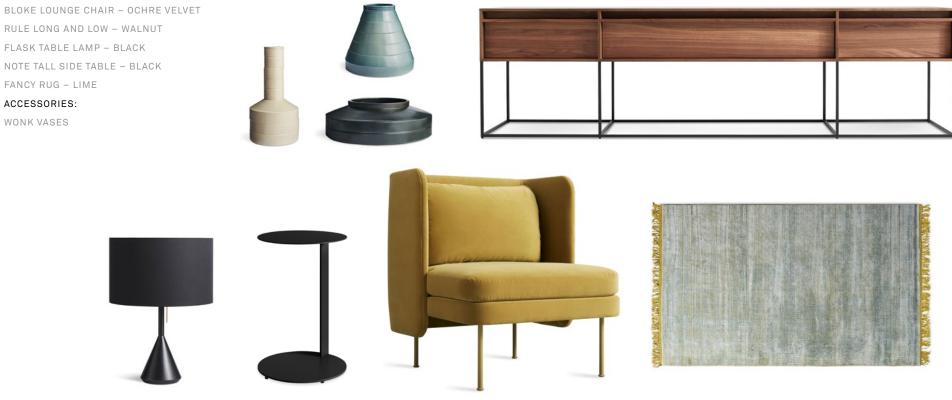

### **DISTANCE LOBBY SPACES — LAYOUT 1**

RULE LONG AND LOW - WALNUT FLASK TABLE LAMP - BLACK NOTE TALL SIDE TABLE - BLACK FANCY RUG - LIME

#### ACCESSORIES:

WONK VASES