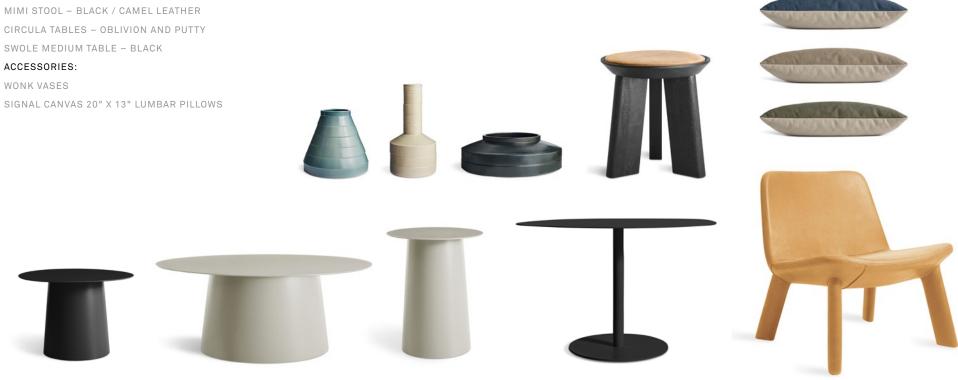

## **DISTANCE COLLABORATION SPACES — LAYOUT 3**

NEAT LOUNGE CHAIR - CAMEL LEATHER MIMI STOOL - BLACK / CAMEL LEATHER CIRCULA TABLES - OBLIVION AND PUTTY