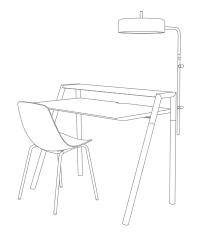

# Work your space.

**WORK FROM HOME SPACES** 

CANT DESK - WALNUT / GREY

RACER CHAIR - TAIT STONE

FILTER TABLE LAMP - OXBLOOD

CANT DESK - WALNUT / GREY
CLEAN CUT CHAIR - WALNUT
BOBBER SCONCE - OXBLOOD

STASH DESK - WALNUT / GREY