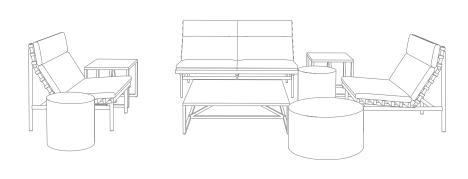

## **DISTANCE COLLABORATION SPACES — LAYOUT 4**

CACHE OUTDOOR LOUNGE CHAIR - SUNBRELLA CHARCOAL

TURN COFFEE TABLE

TURN TALL SIDE TABLE

TURN LOW SIDE TABLE

## Work your space.

**DISTANCE OUTDOOR SPACES** 

PERCH LOUNGE CHAIR – SUNBRELLA LINEN
PERCH 2 SEAT SOFA – SUNBRELLA LINEN
CIRCULA LOW SIDE TABLE – DARK OLIVE
CIRCULA LARGE COFFEE TABLE – WHITE
CIRCULA TALL SIDE TABLE – PUTTY
MATE LOUNGE CHAIR – SUNBRELLA LINEN
MATE DINING CHAIR – SUNBRELLA LINEN
PLOT SMALL PLANTER – PUTTY
SKIFF SMALL CAFE TABLE

#### ACCESSORIES:

PERCH LOUNGE CHAIR – TOOHEY CHARCOAL

PERCH 2 SEAT SOFA – TOOHEY CHARCOAL

BUMPER LARGE OTTOMAN – TOOHEY CHARCOAL

BUMPER SMALL OTTOMAN – SUNBRELLA STRIPE 4

MATE LOUNGE CHAIR – TOOHEY OLIVE

STRUT SIDE TABLE – CARBON