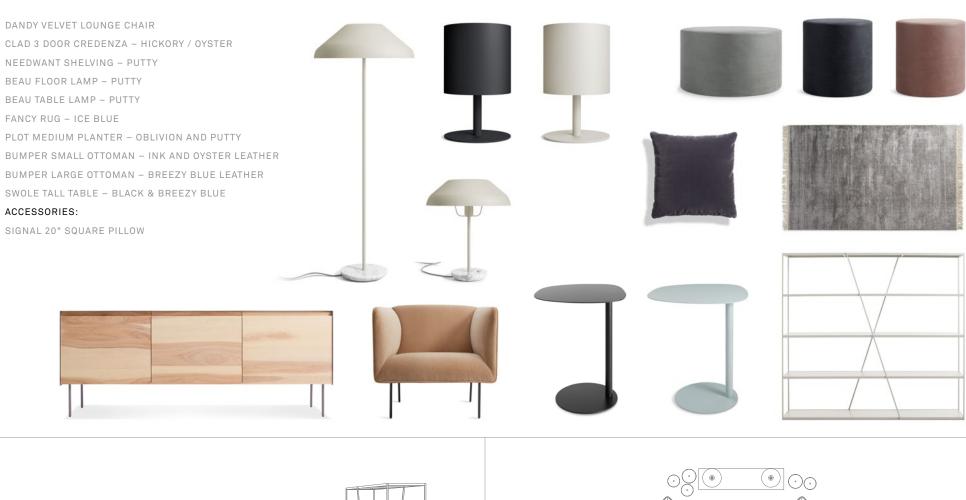

## **DISTANCE COLLABORATION SPACES — LAYOUT 2**

STRUT X-LARGE BAR HEIGHT TABLE - SLATE

NEEDWANT SHELVING - OBLIVION

REAL GOOD BARSTOOL - COPPER

BUB CHANDELIER

#### ACCESSORIES:

2D:3D LARGE BOWL - COPPER
2D:3D MEDIUM BOWL - COPPER
TABS TRAY - OXBLOOD
TABS BOOKENDS - OXBLOOD