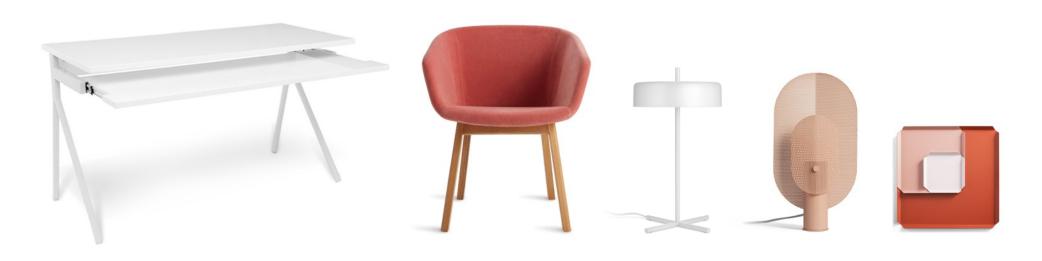

# Work your space.

**WORK FROM HOME SPACES** 

CANT DESK - WALNUT / GREY

RACER CHAIR - TAIT STONE

FILTER TABLE LAMP - OXBLOOD

CANT DESK - WALNUT / GREY
CLEAN CUT CHAIR - WALNUT
BOBBER SCONCE - OXBLOOD

STASH DESK - WALNUT / GREY