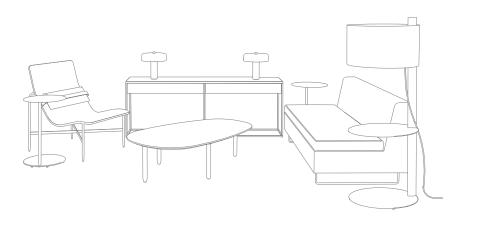

## **DISTANCE CONFERENCE SPACES — LAYOUT 3**

NEAT LOUNGE CHAIR - INK LEATHER

NEAT CHAIR - INK LEATHER

SHALE 2 DRAWER / 2 DOOR DRESSER - SMOKE

BUB TABLE LAMP

FANCY RUG - INDIGO

SWOLE TALL TABLE - BLACK & BREEZY BLUE

#### ACCESSORIES:

WONK VASES

HOOPLA MIRROR - OBLIVION

GLENDALE 7.14 (WHITE BALLOONS) PRINT