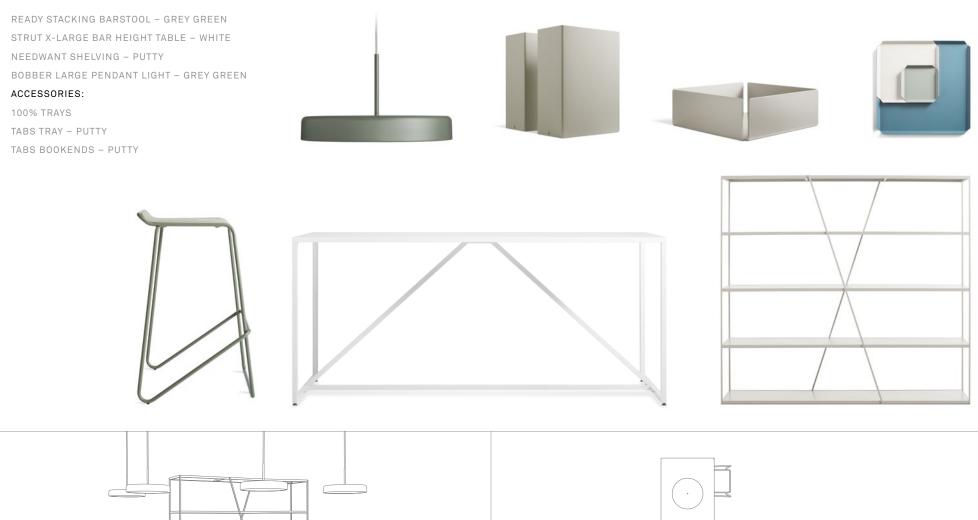

## **DISTANCE COLLABORATION SPACES — LAYOUT 2**

STRUT X-LARGE BAR HEIGHT TABLE - SLATE

NEEDWANT SHELVING - OBLIVION

REAL GOOD BARSTOOL - COPPER

BUB CHANDELIER

#### ACCESSORIES:

2D:3D LARGE BOWL - COPPER
2D:3D MEDIUM BOWL - COPPER
TABS TRAY - OXBLOOD
TABS BOOKENDS - OXBLOOD