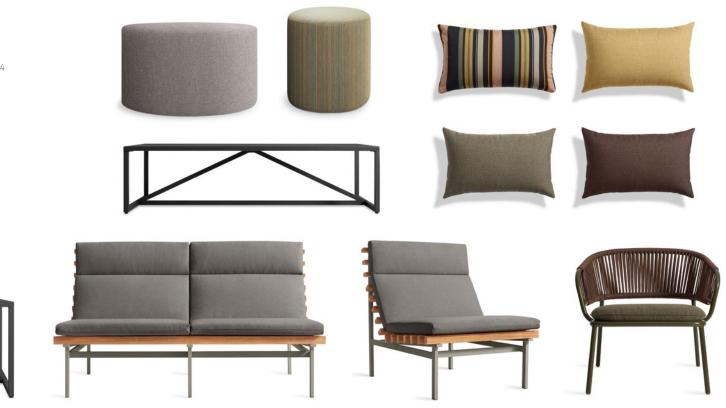

## **DISTANCE COLLABORATION SPACES — LAYOUT 4**

CACHE OUTDOOR LOUNGE CHAIR - SUNBRELLA CHARCOAL

TURN COFFEE TABLE

TURN TALL SIDE TABLE

TURN LOW SIDE TABLE

## Work your space.

**DISTANCE OUTDOOR SPACES** 

PERCH LOUNGE CHAIR – SUNBRELLA LINEN
PERCH 2 SEAT SOFA – SUNBRELLA LINEN
CIRCULA LOW SIDE TABLE – DARK OLIVE
CIRCULA LARGE COFFEE TABLE – WHITE
CIRCULA TALL SIDE TABLE – PUTTY
MATE LOUNGE CHAIR – SUNBRELLA LINEN
MATE DINING CHAIR – SUNBRELLA LINEN
PLOT SMALL PLANTER – PUTTY
SKIFF SMALL CAFE TABLE

#### ACCESSORIES:

PERCH LOUNGE CHAIR – TOOHEY CHARCOAL

PERCH 2 SEAT SOFA – TOOHEY CHARCOAL

BUMPER LARGE OTTOMAN – TOOHEY CHARCOAL

BUMPER SMALL OTTOMAN – SUNBRELLA STRIPE 4

MATE LOUNGE CHAIR – TOOHEY OLIVE

STRUT SIDE TABLE – CARBON