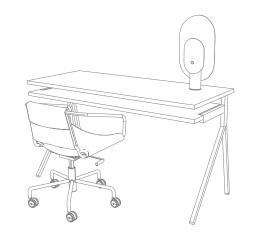

# Work your space.

**WORK FROM HOME SPACES** 

CANT DESK - WALNUT / GREY

RACER CHAIR - TAIT STONE

FILTER TABLE LAMP - OXBLOOD

CANT DESK - WALNUT / GREY
CLEAN CUT CHAIR - WALNUT
BOBBER SCONCE - OXBLOOD

STASH DESK - WALNUT / GREY