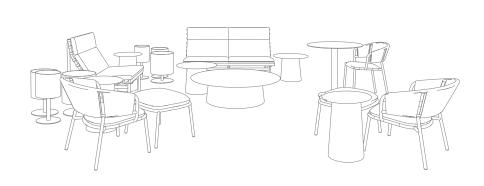

## **DISTANCE COLLABORATION SPACES — LAYOUT 4**

CACHE OUTDOOR LOUNGE CHAIR - SUNBRELLA CHARCOAL

TURN COFFEE TABLE

TURN TALL SIDE TABLE

TURN LOW SIDE TABLE

## Work your space.

**DISTANCE OUTDOOR SPACES** 

PERCH LOUNGE CHAIR – SUNBRELLA LINEN
PERCH 2 SEAT SOFA – SUNBRELLA LINEN
CIRCULA LOW SIDE TABLE – DARK OLIVE
CIRCULA LARGE COFFEE TABLE – WHITE
CIRCULA TALL SIDE TABLE – PUTTY
MATE LOUNGE CHAIR – SUNBRELLA LINEN
MATE DINING CHAIR – SUNBRELLA LINEN
PLOT SMALL PLANTER – PUTTY
SKIFF SMALL CAFE TABLE

#### ACCESSORIES:

PERCH LOUNGE CHAIR – TOOHEY CHARCOAL

PERCH 2 SEAT SOFA – TOOHEY CHARCOAL

BUMPER LARGE OTTOMAN – TOOHEY CHARCOAL

BUMPER SMALL OTTOMAN – SUNBRELLA STRIPE 4

MATE LOUNGE CHAIR – TOOHEY OLIVE

STRUT SIDE TABLE – CARBON