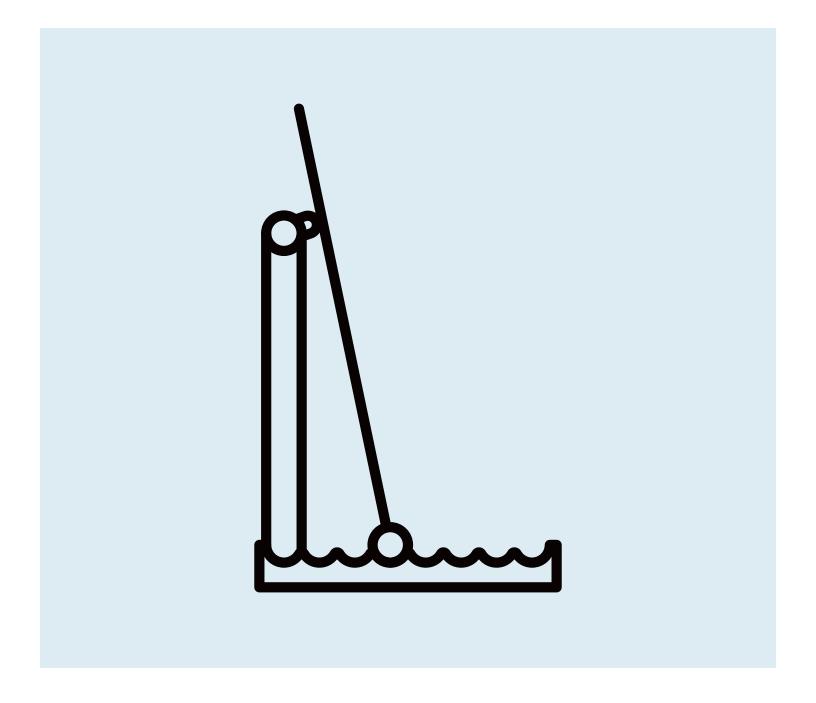

## Step 02

PLACE MIRROR.

Position the mirror in the desired angle as shown to complete assembly.