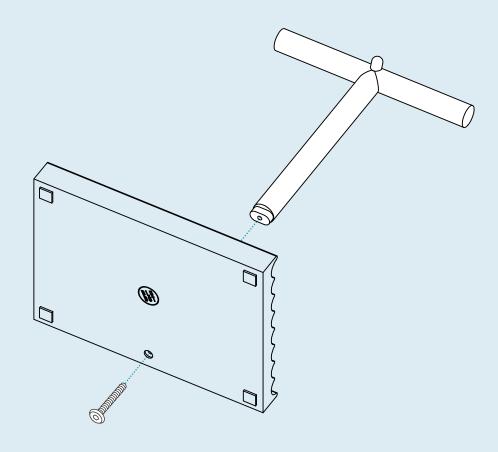

## Step 01

ATTACH STAND TO BASE.

Attach the stand to base using the provided hardware as shown.

ASSEMBLY NOTES SERVICE@BLUDOT.COM | 3