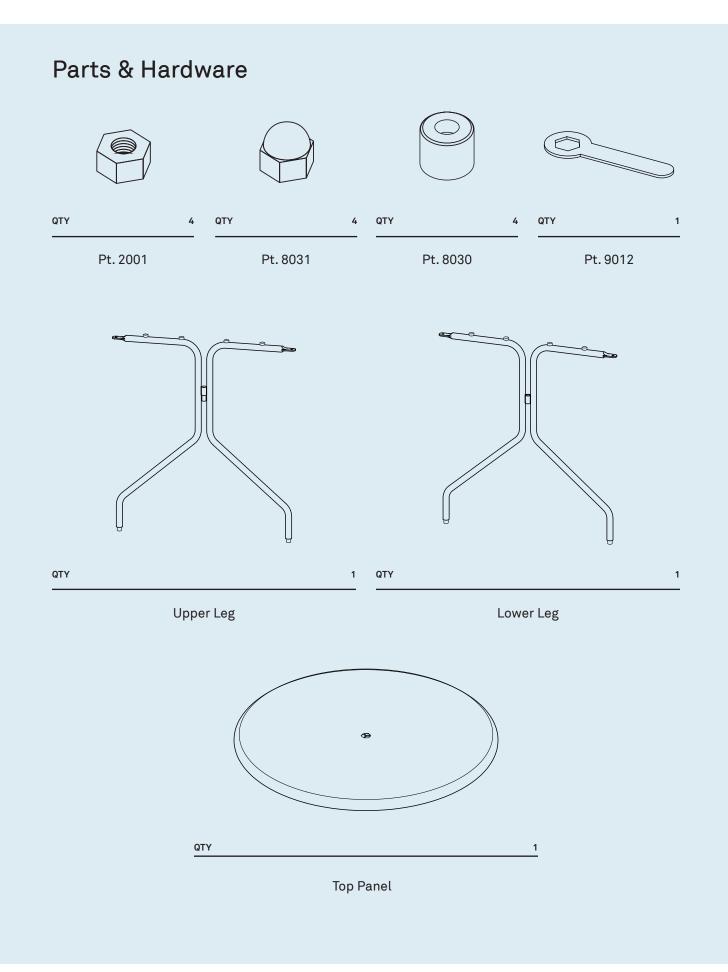

# Hot Mesh Table Collection

DESIGNED IN 2012

ASSEMBLY NOTES | REV 00





NEED A HAND?

Contact us at **service@bludot.com** or **844.425.8368** for assistance.

#### @BLUDOT

We design all our pieces in our Minneapolis studio. Follow along on Instagram for some sneak peeks into the process.





## Additional Information

### CLEAN

Clean with a soft cloth or sponge using a mild detergent, such as dish soap, and warm water. Wipe completely dry with a soft cloth.

### CARE

While this furniture is designed for outdoor use, we recommend storing furniture inside or protect during winter months or seasons when not in use. This will not only prolong the life of the furniture but keep it looking great for years to come.